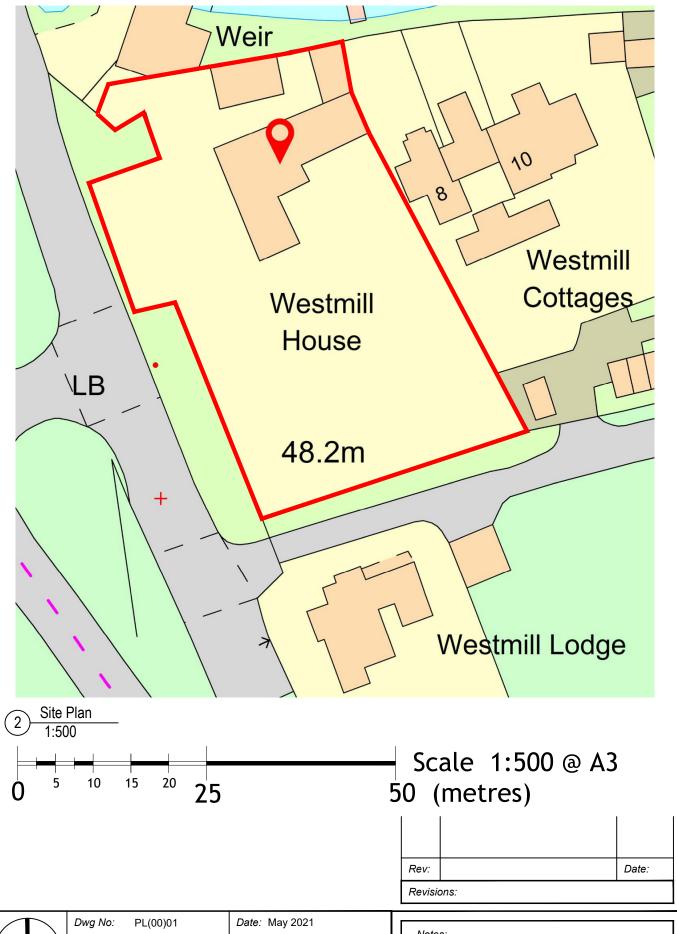

| Project Title: Westmill House, Listed Building Consent  Client: Danielle Rombo Arif Hasan  Drawing Title: Location and Site Plan  Client: Danielle Rombo Arif Hasan  Drawing Status:  Danielle Rombo Arif Hasan  Danielle Rombo Arif Hasan  Danielle Rombo Arif Hasan  Rev: - Scale @ A3: 1:50  Contractor to check all dimensions on site and report any discrepancies before proceeding  All relevant British standards and Codes of Practices to be complied with |   |                                |                        |   |                                    |                  |    |   |   | TRE VIOLOTIS:                                                                                        |
|----------------------------------------------------------------------------------------------------------------------------------------------------------------------------------------------------------------------------------------------------------------------------------------------------------------------------------------------------------------------------------------------------------------------------------------------------------------------|---|--------------------------------|------------------------|---|------------------------------------|------------------|----|---|---|------------------------------------------------------------------------------------------------------|
| Westmill House, Listed Building Consent  Danielle Rombo Arif Hasan  Rev: - Scale @ A3: 1:50  Drawing Title: Location and Site Plan  Notes: This drawing is to be read in conjunction with all other drawings carrying the same drawing numbers.  C:\LOCKDOWN_2021\Westmill\Drawings  All relevant British standards and Codes of Practices to be complied with                                                                                                       | 7 |                                | 1                      | 1 | 1                                  | _                |    |   |   |                                                                                                      |
| Rev: - Scale @ A3: 1:50 other drawings carrying the same drawing numbers.  Contractor to check all dimensions on site and report any discrepancies before proceeding  Location and Site Plan  A B C P  All relevant British standards and Codes of Practices to be complied with                                                                                                                                                                                     |   | Westmill House, Danielle Rombo | Danielle Rombo         |   | Dwg No: PL(00)01                   | Date: May 2021   |    |   |   | This drawing is to be read in conjunction with all other drawings carrying the same drawing numbers. |
| Drawing Title:  Location and Site Plan  C:\LocKDOWN_2021\Westmil\Drawings  A B C P  All relevant British standards and Codes of Practices to be complied with                                                                                                                                                                                                                                                                                                        |   | Listed Building Consent        | Alli Hasaii            |   | Rev: -                             | Scale @ A3: 1:50 |    |   |   |                                                                                                      |
| A B C P All relevant British standards and Codes of Practices to be complied with                                                                                                                                                                                                                                                                                                                                                                                    |   |                                | •                      |   | C:\LOCKDOWN_2021\Westmill\Drawings |                  |    |   |   |                                                                                                      |
| Drawing Status:                                                                                                                                                                                                                                                                                                                                                                                                                                                      |   |                                | Location and Site Plan |   |                                    | A                | АВ | С | Р |                                                                                                      |
|                                                                                                                                                                                                                                                                                                                                                                                                                                                                      |   |                                |                        |   | Drawing Status:                    |                  |    |   | X |                                                                                                      |