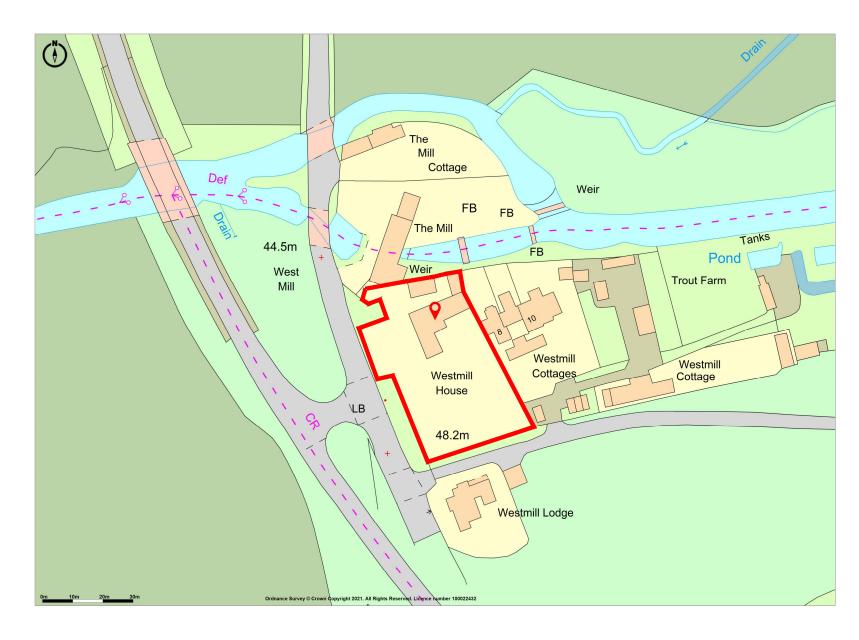

| Project Title: Westmill House, Listed Building Consent  Client: Danielle Rombo Arif Hasan  Drawing Title: Location and Site Plan  Client: Danielle Rombo Arif Hasan  Drawing Status:  Danielle Rombo Arif Hasan  Danielle Rombo Arif Hasan  Danielle Rombo Arif Hasan  Rev: - Scale @ A3: 1:50  Contractor to check all dimensions on site and report any discrepancies before proceeding  All relevant British standards and Codes of Practices to be complied with |   |                                |                        |   |                                    |                  |    |   |   | TRE VIOLOTIS:                                                                                        |
|----------------------------------------------------------------------------------------------------------------------------------------------------------------------------------------------------------------------------------------------------------------------------------------------------------------------------------------------------------------------------------------------------------------------------------------------------------------------|---|--------------------------------|------------------------|---|------------------------------------|------------------|----|---|---|------------------------------------------------------------------------------------------------------|
| Westmill House, Listed Building Consent  Danielle Rombo Arif Hasan  Rev: - Scale @ A3: 1:50  Drawing Title: Location and Site Plan  Notes: This drawing is to be read in conjunction with all other drawings carrying the same drawing numbers.  C:\LOCKDOWN_2021\Westmill\Drawings  All relevant British standards and Codes of Practices to be complied with                                                                                                       | 7 |                                | 1                      | 1 | 1                                  | _                |    |   |   |                                                                                                      |
| Rev: - Scale @ A3: 1:50 other drawings carrying the same drawing numbers.  Contractor to check all dimensions on site and report any discrepancies before proceeding  Location and Site Plan  A B C P  All relevant British standards and Codes of Practices to be complied with                                                                                                                                                                                     |   | Westmill House, Danielle Rombo | Danielle Rombo         |   | Dwg No: PL(00)01                   | Date: May 2021   |    |   |   | This drawing is to be read in conjunction with all other drawings carrying the same drawing numbers. |
| Drawing Title:  Location and Site Plan  C:\LocKDOWN_2021\Westmil\Drawings  A B C P  All relevant British standards and Codes of Practices to be complied with                                                                                                                                                                                                                                                                                                        |   | Listed Building Consent        | Alli Hasaii            |   | Rev: -                             | Scale @ A3: 1:50 |    |   |   |                                                                                                      |
| A B C P All relevant British standards and Codes of Practices to be complied with                                                                                                                                                                                                                                                                                                                                                                                    |   |                                | •                      |   | C:\LOCKDOWN_2021\Westmill\Drawings |                  |    |   |   |                                                                                                      |
| Drawing Status:                                                                                                                                                                                                                                                                                                                                                                                                                                                      |   |                                | Location and Site Plan |   |                                    | A                | АВ | С | Р |                                                                                                      |
|                                                                                                                                                                                                                                                                                                                                                                                                                                                                      |   |                                |                        |   | Drawing Status:                    |                  |    |   | X |                                                                                                      |