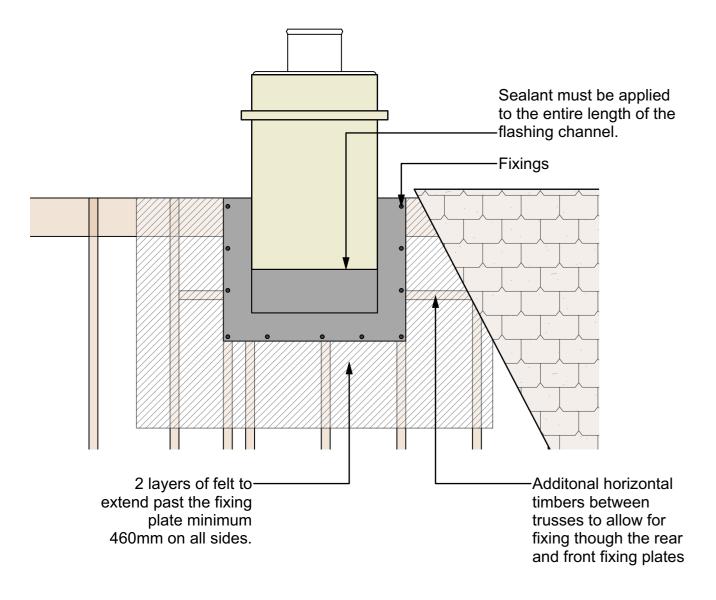

<u> View A - 1:20</u>

No. Date DR/CH Revision Notes

<u>View B - 1:20</u>

NOTE: Refer to Faststack Technical informaton for detailed fixing instructions and advice on lifting.

| <sup>sheet scale</sup><br>Multiple @ A1                                                                                                | She  |
|----------------------------------------------------------------------------------------------------------------------------------------|------|
| Date<br>2021/01/01                                                                                                                     | 1    |
| Drawn By<br>GB                                                                                                                         | She  |
| Reviewed By<br>BC                                                                                                                      | Gl   |
| Copyright. Check all dimensions on site. Do not scale this drawing.<br>This drawing is only to be used on the site for which designed. | 26 N |