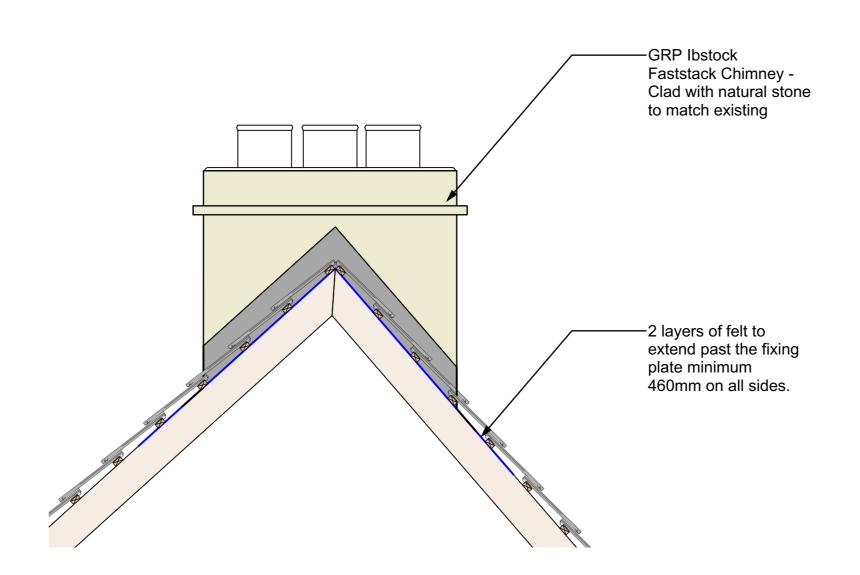

<u> View A - 1:20</u>

No. Date DR/CH Revision Notes

<u>View B - 1:20</u>

NOTE: Refer to Faststack Technical informaton for detailed fixing instructions and advice on lifting.

| <sup>sheet scale</sup><br>Multiple @ A1                                                                                                | She  |
|----------------------------------------------------------------------------------------------------------------------------------------|------|
| Date<br>2021/01/01                                                                                                                     | 1    |
| Drawn By<br>GB                                                                                                                         | She  |
| Reviewed By<br>BC                                                                                                                      | Gl   |
| Copyright. Check all dimensions on site. Do not scale this drawing.<br>This drawing is only to be used on the site for which designed. | 26 N |