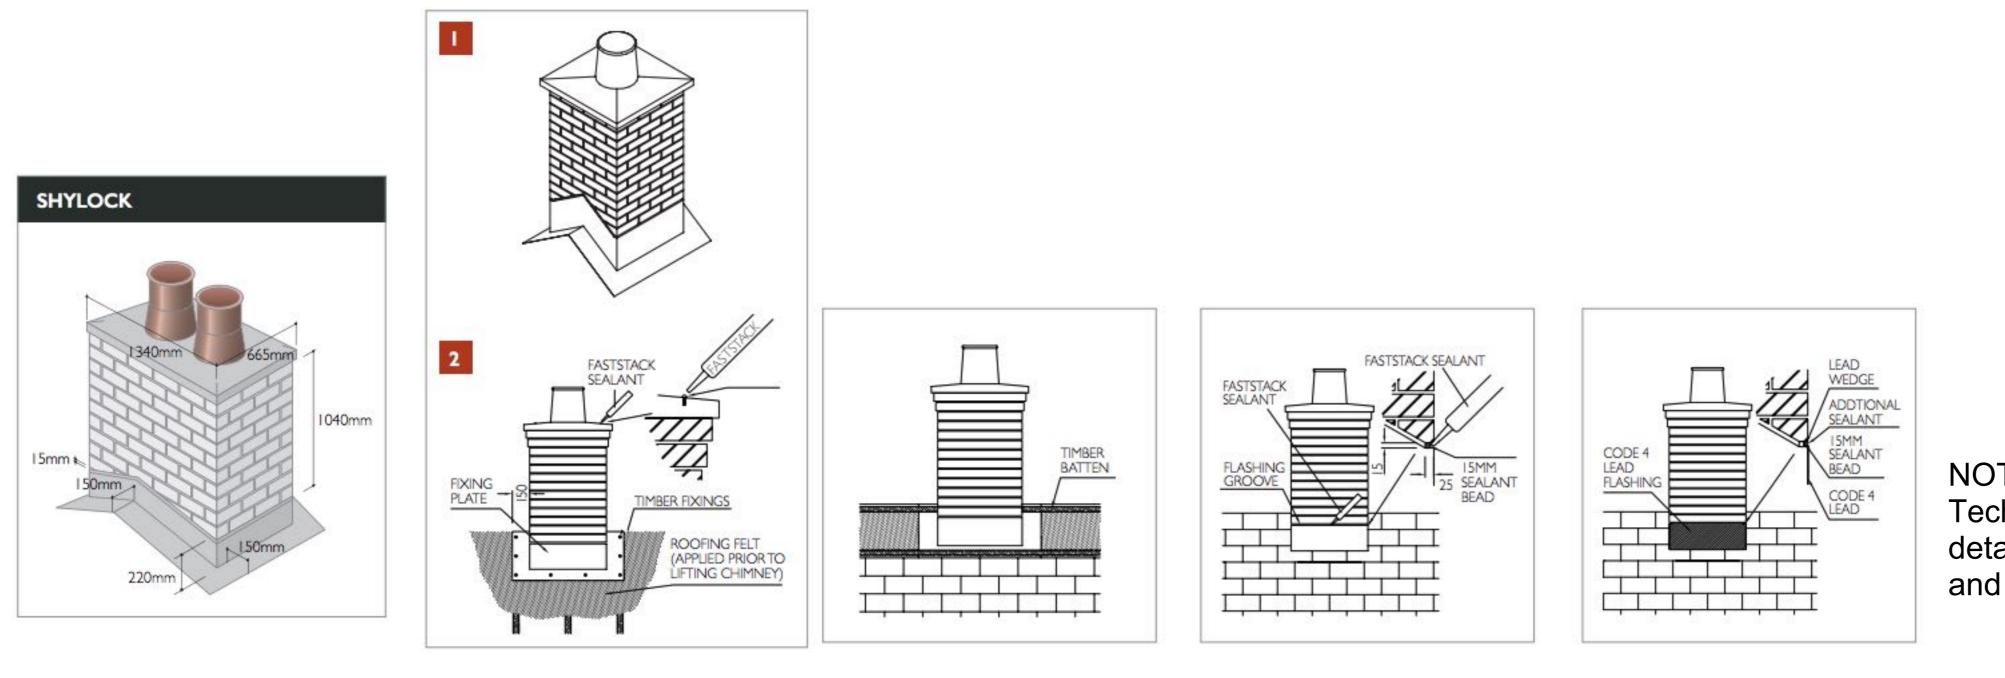

<u> View A - 1:20</u>

No. Date DR/CH Revision Notes

<u>View B - 1:20</u>

NOTE: Refer to Faststack Technical informaton for detailed fixing instructions and advice on lifting.

| <sup>sheet scale</sup><br>Multiple @ A1                                                                                                | She  |
|----------------------------------------------------------------------------------------------------------------------------------------|------|
| Date<br>2021/01/01                                                                                                                     | 1    |
| Drawn By<br>GB                                                                                                                         | She  |
| Reviewed By<br>BC                                                                                                                      | Gl   |
| Copyright. Check all dimensions on site. Do not scale this drawing.<br>This drawing is only to be used on the site for which designed. | 26 N |