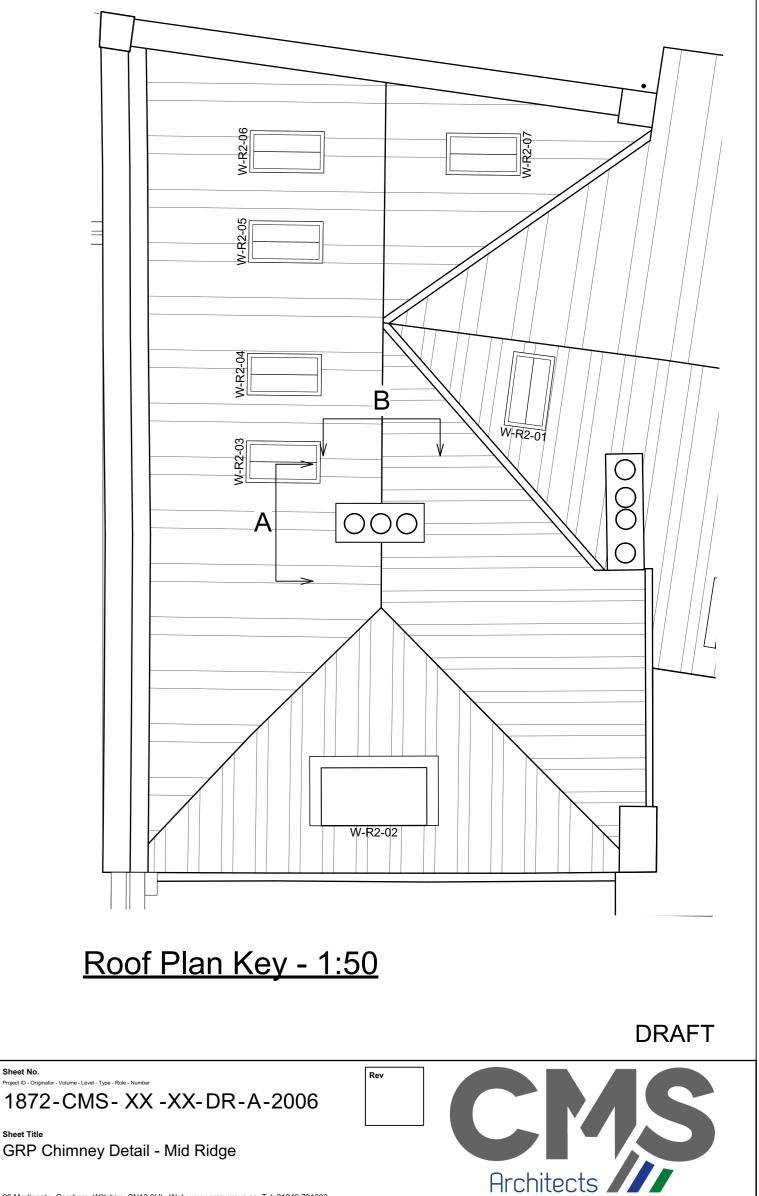

<u> View A - 1:20</u>

No. Date DR/CH Revision Notes

<u>View B - 1:20</u>

NOTE: Refer to Faststack Technical informaton for detailed fixing instructions and advice on lifting.

| <sup>sheet scale</sup><br>Multiple @ A1                                                                                                | She  |
|----------------------------------------------------------------------------------------------------------------------------------------|------|
| Date<br>2021/01/01                                                                                                                     | 1    |
| Drawn By<br>GB                                                                                                                         | She  |
| Reviewed By<br>BC                                                                                                                      | Gl   |
| Copyright. Check all dimensions on site. Do not scale this drawing.<br>This drawing is only to be used on the site for which designed. | 26 N |