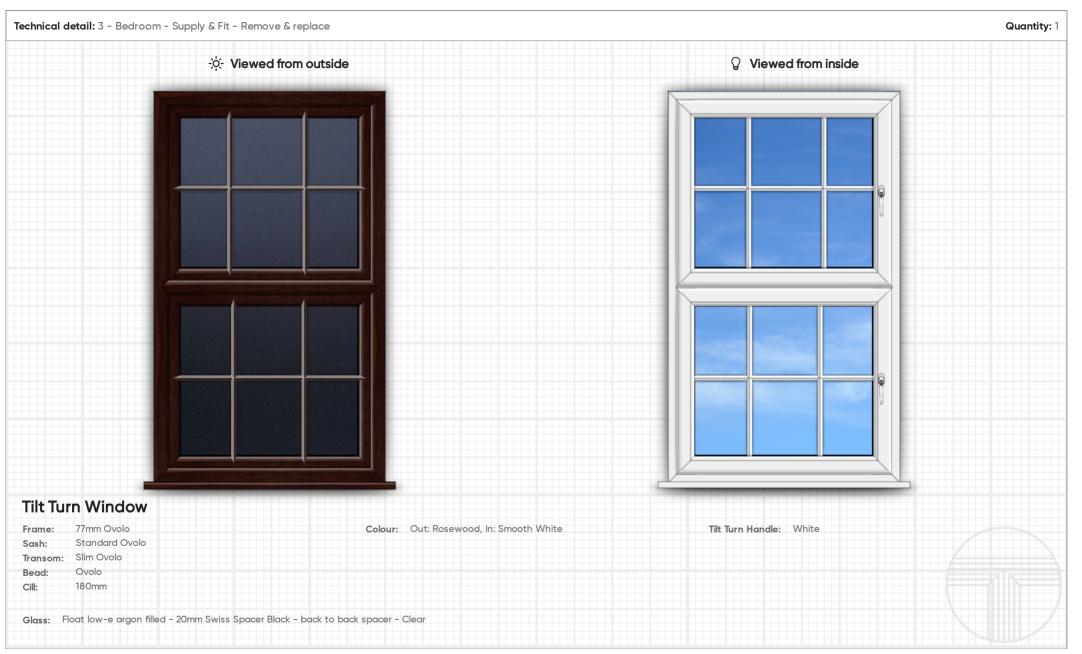

## 3. Bedroom Quantity: 1

Supply & Fit - Remove & replace

| Quotation prepared for: | Lead time:     | Usually between 6-8 weeks but will confirm when order is confirmed                        | Final Price:        | £0.00 |
|-------------------------|----------------|-------------------------------------------------------------------------------------------|---------------------|-------|
| Gary Gibson             | Guarantee:     | All window and door profiles come with 10 year guarantee (See full terms and conditions)  | Of which VAT (20%): | £0.00 |
| 1 Hill Street           | Prepared by:   | Darren Wilson                                                                             |                     |       |
| Irvine                  | Payment terms: | 30% of total price will be required before we order materials. Once we have completed the |                     |       |
| North Ayrshire          |                | job the remainder of the balance will be paid within 5 days                               |                     |       |
| KA12 ODE                |                |                                                                                           |                     |       |
|                         |                |                                                                                           |                     |       |
|                         |                |                                                                                           |                     |       |

Reference: 113-1-v1 Date: 15th Apr 2021 Total Items: 4 Page: 4 of 5

Please note - Images shown are for illustrative purposes. Dimensions given are illustrative. Printers & computer screens cannot be relied upon to accurately replicate colours.