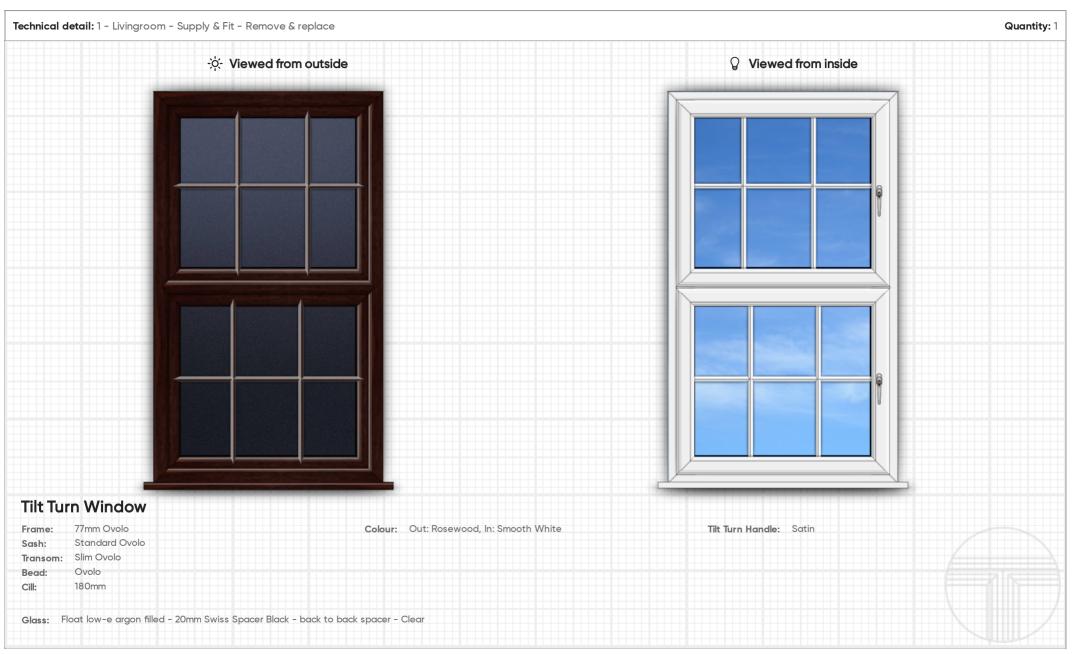

Reference: 113-1-v1 Date: 15th Apr 2021 Total Items: 4 Page: 1 of 5

Project Summary Installation Address: 1 Hill Street Irvine North Ayrshire United Kingdom, KA12 ODE

1. Livingroom Quantity: 1 Supply & Fit - Remove & replace

Reference: 113-1-v1 Date: 15th Apr 2021 Total Items: 4 Page: 2 of 5

Please note - Images shown are for illustrative purposes. Dimensions given are illustrative. Printers & computer screens cannot be relied upon to accurately replicate colours.