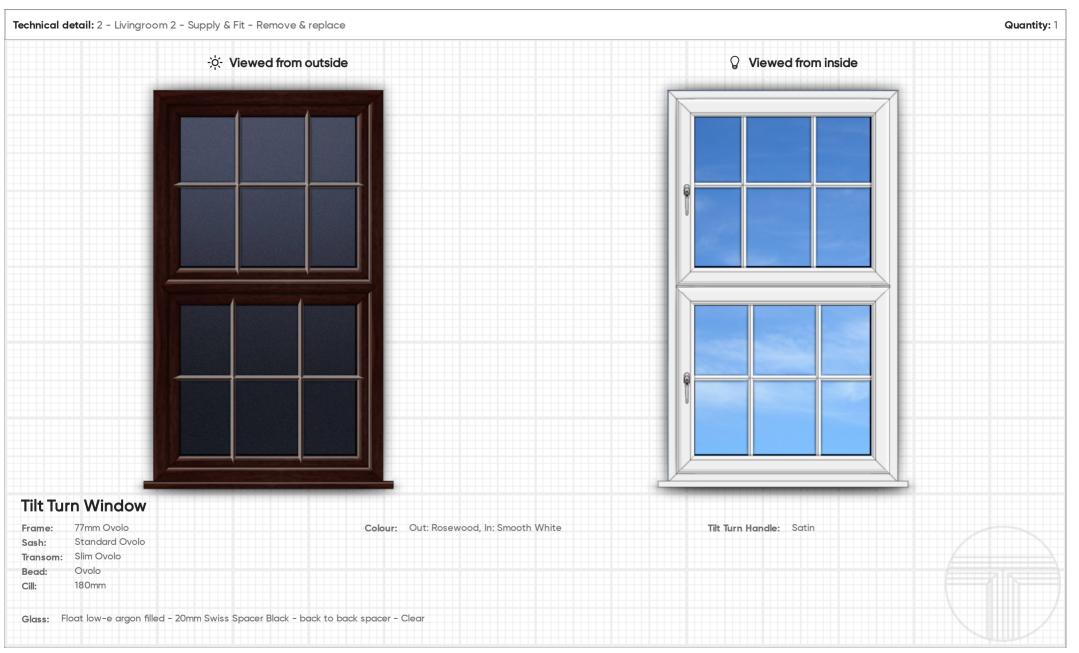

2. Livingroom 2

Tilt Turn Window

Tilt Turn Window

Quantity: **1** Supply & Fit - Remove & replace

Tilt Turn Window

Produced using Framepoint ® Technology. Copyright TommyTrinder.com Ltd

Reference: 113-1-v1 Date: 15th Apr 2021 Total Items: 4 Page: 3 of 5

Produced using Framepoint ® Technology. Copyright TommyTrinder.com Ltd