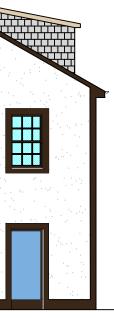

## NOTES

MATERIALS Roof – slate as existing. New timber double glazed velux roof windows.

Walls - white smooth render as existing and to match at infills.

Windows – new double glazed black upvc windows of similar style to existing.

Windows – black painted band round new windows to match existing.

(All residential windows with opening lights.)

Doors - new black framed timber doors to access stairs to flats.

Shop & Restaurant Doors - black aluminium framed glass with black kickplates.