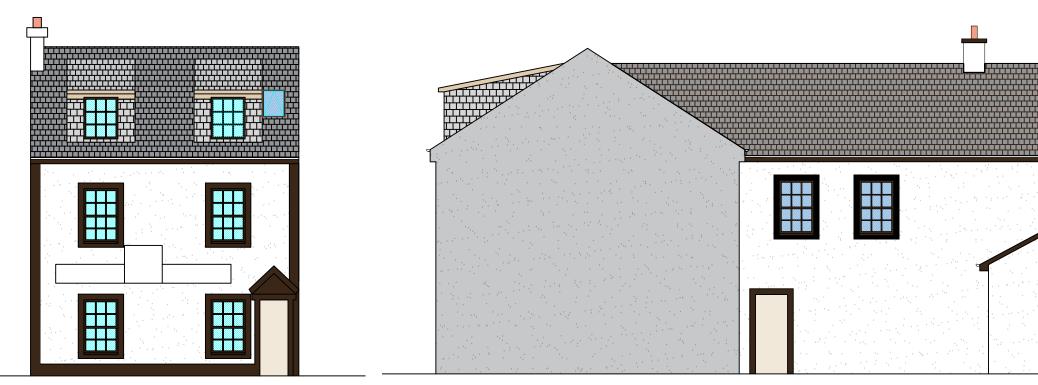

## NOTES

MATERIALS Roof – slate as existing. New timber double glazed velux roof windows.

Walls - white smooth render as existing and to match at infills.

Windows – new double glazed black upvc windows of similar style to existing.

Windows – black painted band round new windows to match existing.

(All residential windows with opening lights.)

Doors - new black framed timber doors to access stairs to flats.

Shop & Restaurant Doors - black aluminium framed glass with black kickplates.

\_\_\_\_\_ Drawing

NW and SW Elevations, As Proposed \_\_\_\_\_ Scale 1:100@A3 Date May 2021 ----Drg. No. 20-29/15