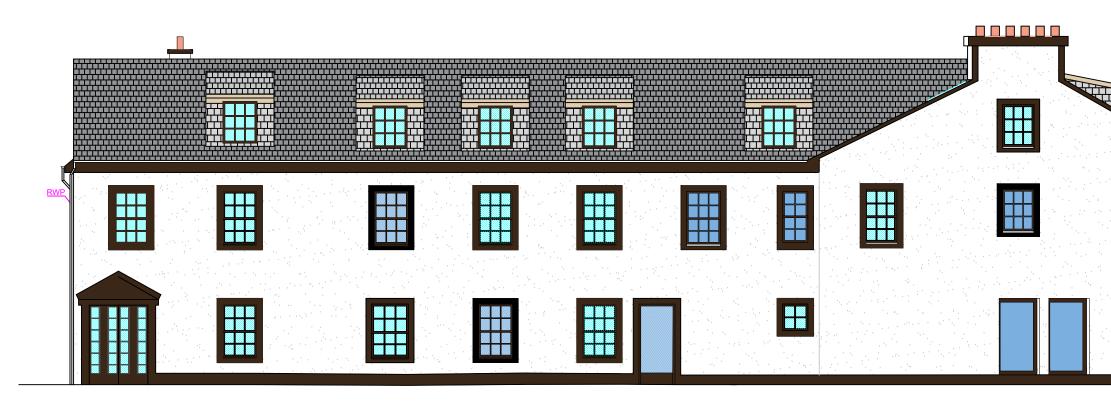

## NOTES

MATERIALS Roof – slate as existing. New timber double glazed velux roof windows.

Walls - white smooth render as existing and to match at infills.

Windows – new double glazed black upvc windows of similar style to existing.

Windows – black painted band round new windows to match existing.

(All residential windows with opening lights.)

Doors - new black framed timber doors to access stairs to flats.

Shop & Restaurant Doors - black aluminium framed glass with black kickplates.

\_\_\_\_\_ Drawing

NW and SW Elevations, As Proposed \_\_\_\_\_ Scale 1:100@A3 Date May 2021 ----Drg. No. 20-29/15