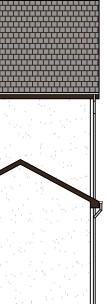

## NOTES

MATERIALS Roof – slate as existing. New timber double glazed velux roof windows.

Walls - white smooth render as existing and to match at infills.

Windows – new double glazed black upvc windows of similar style to existing.

Windows – black painted band round new windows to match existing.

(All residential windows with opening lights.)

Doors - new black framed timber doors to access stairs to flats.

Shop & Restaurant Doors - black aluminium framed glass with black kickplates.