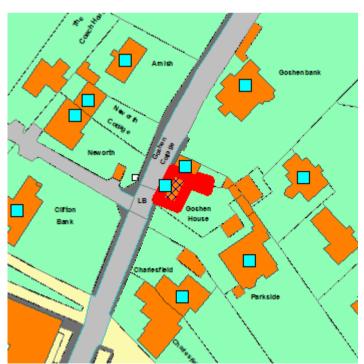

## LIST OF NEIGHBOURS NOTIFIED

Reference: 21/00803/FUL

**Proposal:** External redecoration to front and side elevation

Site: Goshen House Edenside Road Kelso Scottish Borders TD5 7BS

## **NEIGHBOURS NOTIFIED**

Charlesfield Villa Edenside Road Kelso Scottish Borders TD5 7BS

Charlesfield Edenside Road Kelso Scottish Borders TD5 7BS

Parkside Edenside Road Kelso Scottish Borders TD5 7BS

Goshen Bank Edenside Road Kelso Scottish Borders TD5 7BS

Arnish Edenside Road Kelso Scottish Borders TD5 7BS

Neworth Cottage Edenside Road Kelso Scottish Borders TD5 7BS

Neworth 1 Forestfield Kelso Scottish Borders TD5 7BX

4 Sutherland Gardens Kelso Scottish Borders TD5 7BF

Cranham 3 Forestfield Kelso Scottish Borders TD5 7BX

Cliftonbank Forestfield Kelso Scottish Borders TD5 7BX

Goshen Cottage Edenside Road Kelso Scottish Borders TD5 7BS

Tait Hall House Edenside Road Kelso Scottish Borders TD5 7BS