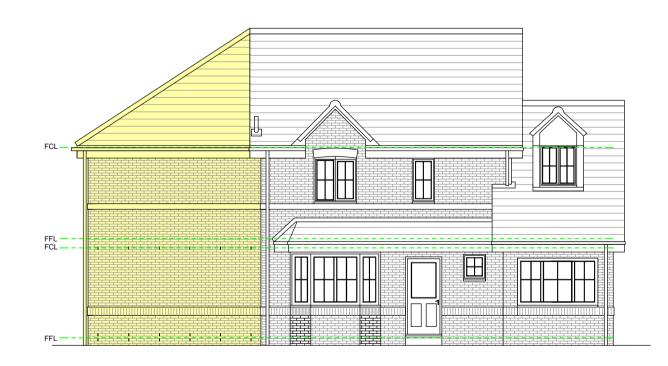

NOTE: YELLOW SHADED AREA INDICATES THE EXTEND OF NEW WORKS

Proposed South East Elevation, Scale 1:100

Proposed North East Elevation, Scale 1:100

Proposed North West Elevation, Scale 1:100

Proposed South West Elevation,
Scale 1:100