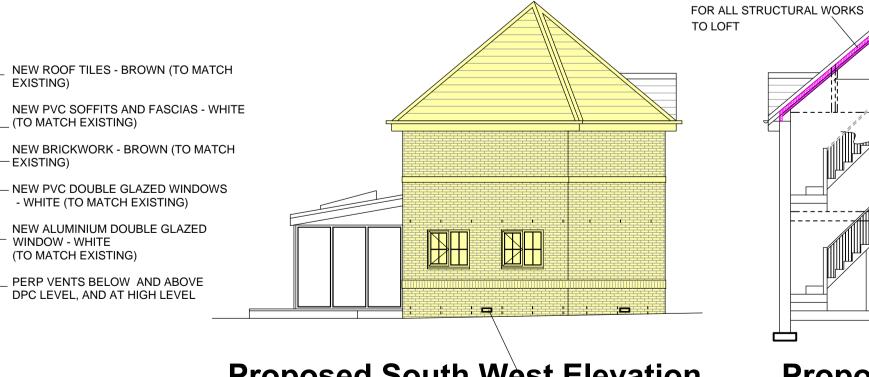

NOTE: YELLOW SHADED AREA INDICATES THE EXTEND OF NEW WORKS

Proposed South East Elevation, Scale 1:100

Proposed North East Elevation, Scale 1:100

Proposed North West Elevation, Scale 1:100

Proposed South West Elevation,
Scale 1:100