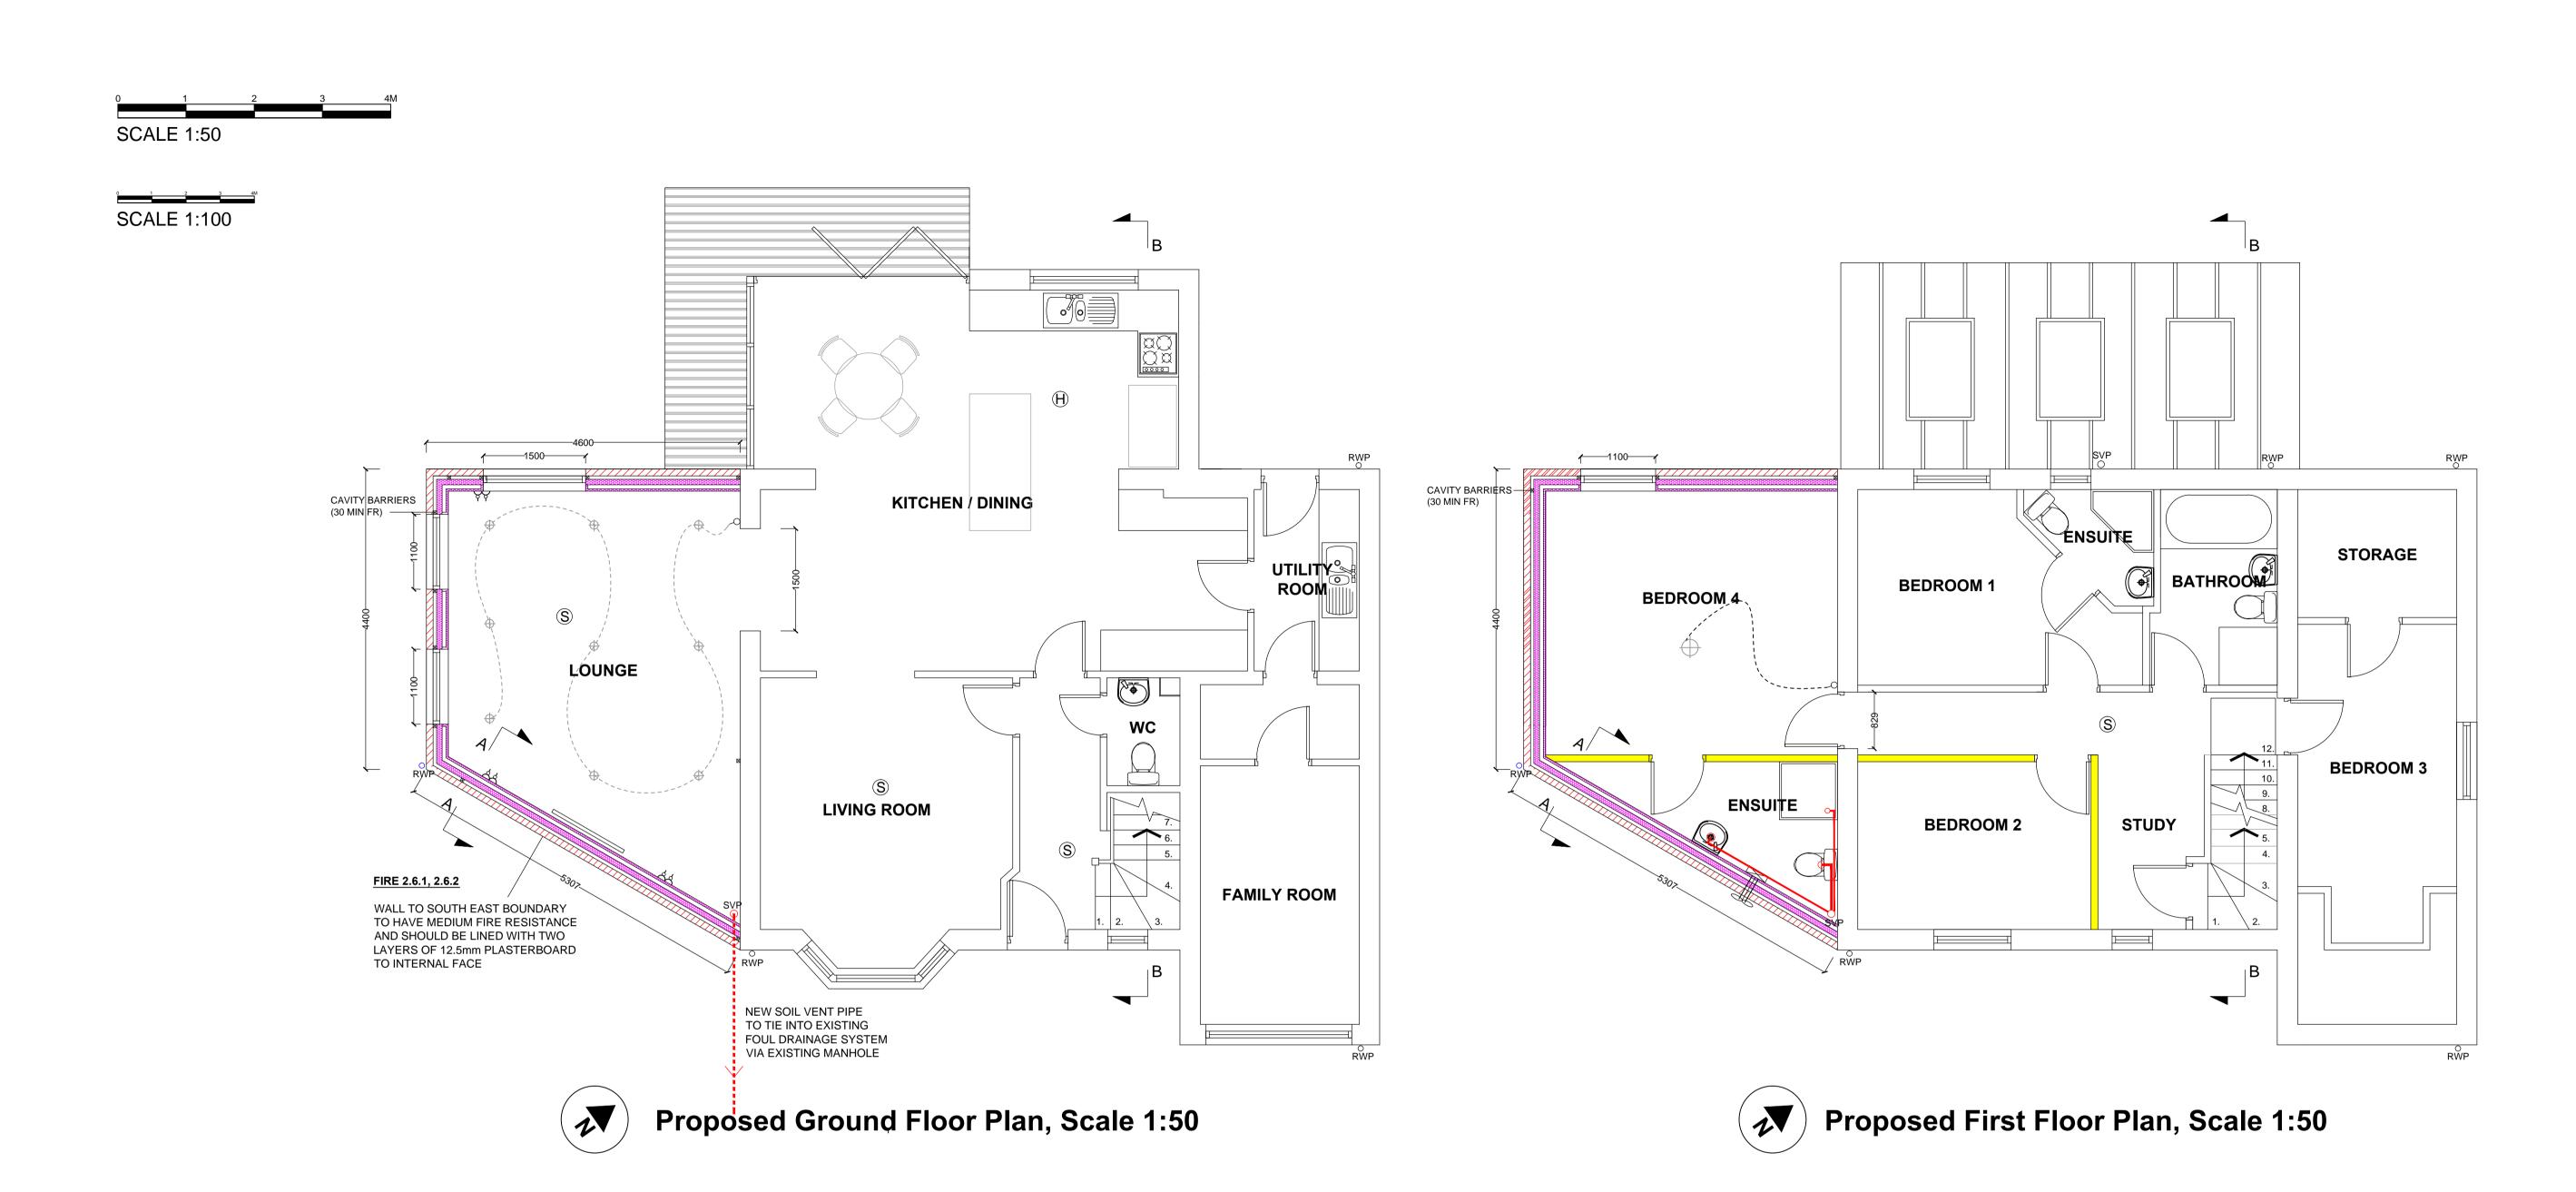

FRESH AIR INLETS (FAI) TO VENTILATE UNDER FLOOR SPACE

FRESH AIR INLETS (FAI) TO VENTILATE
UNDER FLOOR SPACE
ANY EXISTING FAI'S TO BE DUCTED THROUGH
TO EXTERNAL WALLS

SEE ENGINEERS DETAILS

Proposed Section BB,
Scale 1:100