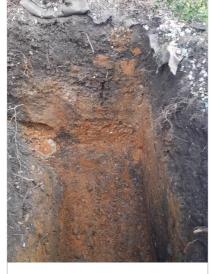

### **General Site Visit Observations**

Works commenced on site.

Foundations being excavated to rear to depth of 1.2m into clay / flint hogging.

Note presence of short coniferous hedge adjacent, these appear to be dead and have been advised they're being removed within scope of works.

Foundations at depth more than 500mm beyond base of any visible roots.

Depth viewed deemed as satisfactory.

**Note:** This inspection report is restricted to requirements covered by Building Regulations current at that time. It does not constitute evidence that the Building Regulations have been satisfied until a Completion/Final Certificate has been issued for the project. It remains the responsibility of the person carrying out the work to ensure that the work complies with the Building Regulations.

## **Site Visit Photos**

Footings 1

Footings 2

Footings 3