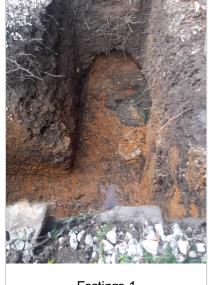

### **General Site Visit Observations**

Works commenced on site.

Foundations being excavated to rear to depth of 1.2m into clay / flint hogging.

Note presence of short coniferous hedge adjacent, these appear to be dead and have been advised they're being removed within scope of works.

Foundations at depth more than 500mm beyond base of any visible roots.

Depth viewed deemed as satisfactory.

**Note:** This inspection report is restricted to requirements covered by Building Regulations current at that time. It does not constitute evidence that the Building Regulations have been satisfied until a Completion/Final Certificate has been issued for the project. It remains the responsibility of the person carrying out the work to ensure that the work complies with the Building Regulations.

## **Site Visit Photos**

Footings 1

Footings 2

Footings 3