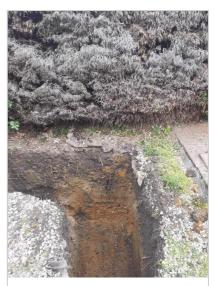

### **General Site Visit Observations**

Works commenced on site.

Foundations being excavated to rear to depth of 1.2m into clay / flint hogging.

Note presence of short coniferous hedge adjacent, these appear to be dead and have been advised they're being removed within scope of works.

Foundations at depth more than 500mm beyond base of any visible roots.

Depth viewed deemed as satisfactory.

**Note:** This inspection report is restricted to requirements covered by Building Regulations current at that time. It does not constitute evidence that the Building Regulations have been satisfied until a Completion/Final Certificate has been issued for the project. It remains the responsibility of the person carrying out the work to ensure that the work complies with the Building Regulations.

## **Site Visit Photos**

Footings 1

Footings 2

Footings 3