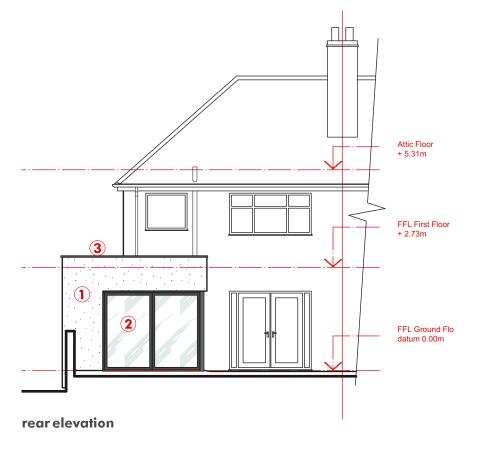

## **MATERIALS KEY**

- 1. RENDER
- 2. ANTHRACITE WINDOWS
- 3. ALUMINIUM COPING

21016 2 HEATHFIELD RD BRIGHTON LE SANDS L22 6RF FEASIBILITY ISSUE

21016 (PL) 200 B PROPOSED ELE 2021.05.17 1:100 @A3 JC

Group D Architects p D Architects
Avenue HQ,
TITLE: auls Square
Liverpool
L3 9SJ
DATE:
SCALE:
DRAWN: 4 St Pauls Square