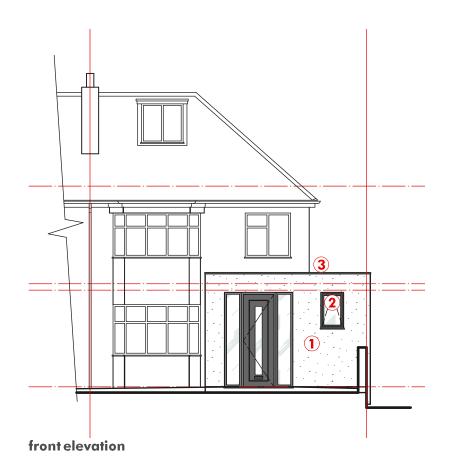

## **MATERIALS KEY**

- 1. RENDER
- 2. ANTHRACITE WINDOWS
- 3. ALUMINIUM COPING

21016 2 HEATHFIELD RD BRIGHTON LE SANDS L22 6RF FEASIBILITY ISSUE

21016 (PL) 200 B PROPOSED ELE 2021.05.17 1:100 @A3 JC

Group D Architects p D Architects
Avenue HQ,
TITLE: auls Square
Liverpool
L3 9SJ
DATE:
SCALE:
DRAWN: 4 St Pauls Square