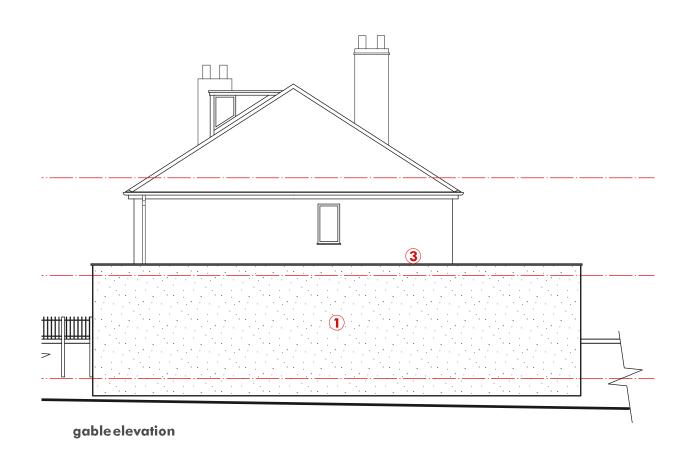

## **MATERIALS KEY**

- 1. RENDER
- 2. ANTHRACITE WINDOWS
- 3. ALUMINIUM COPING

21016 2 HEATHFIELD RD BRIGHTON LE SANDS L22 6RF FEASIBILITY ISSUE

21016 (PL) 200 B PROPOSED ELE 2021.05.17 1:100 @A3 JC

Group D Architects p D Architects
Avenue HQ,
TITLE: auls Square
Liverpool
L3 9SJ
DATE:
SCALE:
DRAWN: 4 St Pauls Square