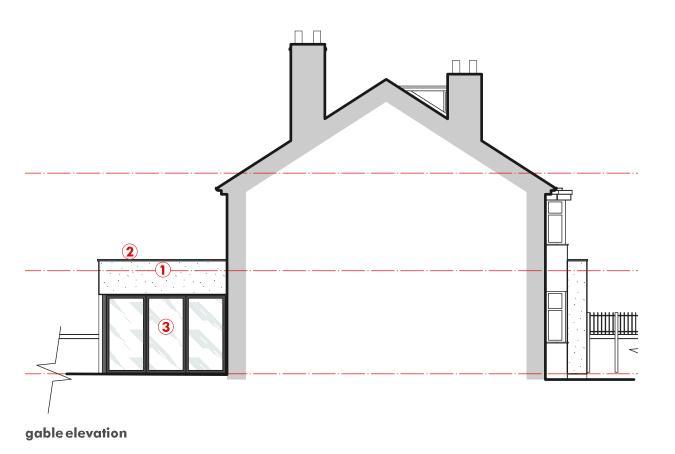

## **MATERIALS KEY**

- 1. RENDER
- 2. ANTHRACITE WINDOWS
- 3. ALUMINIUM COPING

21016 2 HEATHFIELD RD BRIGHTON LE SANDS L22 6RF FEASIBILITY ISSUE

21016 (PL) 200 B PROPOSED ELE 2021.05.17 1:100 @A3 JC

Group D Architects p D Architects
Avenue HQ,
TITLE: auls Square
Liverpool
L3 9SJ
DATE:
SCALE:
DRAWN: 4 St Pauls Square