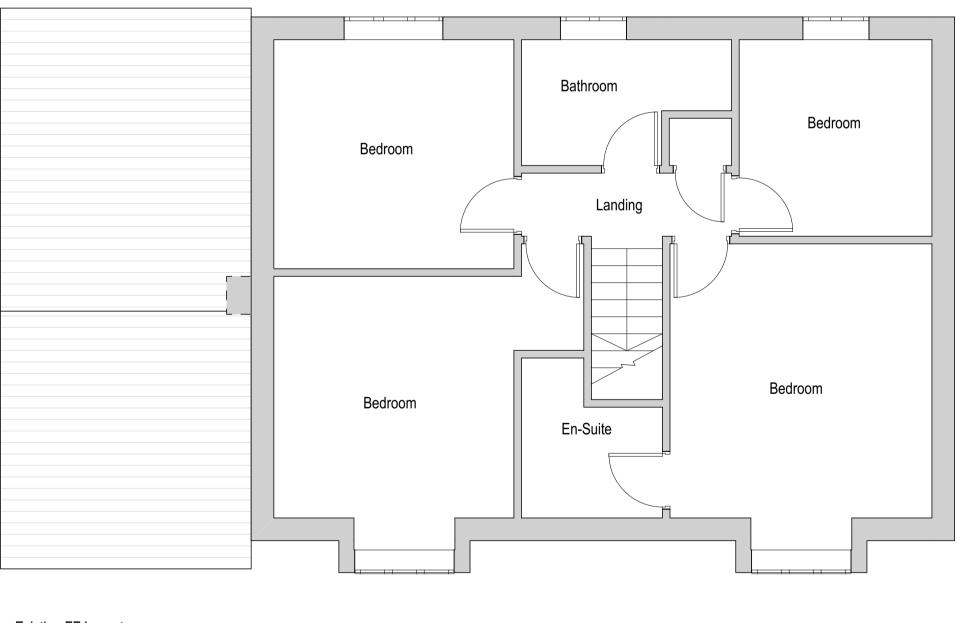

## Front

Existing Elevations Scale: 1:100



Rear



Side

Side





Figured dimensions to be followed, do not scale off this drawing.

All dimensions and levels to be checked on site by Contractor and site dimensions to be his responsibility. Drawing errors and omissions to be reported to the Designer. This drawing is to be read in conjunction with all relevant consultants and/ or specialist contractors' drawings and documents. Any variations or discrepancies are to be reported to the Designer before works commence

This drawing is to be used for the purpose of Planning and Building Control Approval only

Amendments



2 Holly Green

Mickfield IP14 5LH

Job Title: Side & Rear Extensions

Site Location:

Client

Drawing Name

EXISTING LAYOUTS AND ELEVATIONS

## PLANNING

Drawn by AL