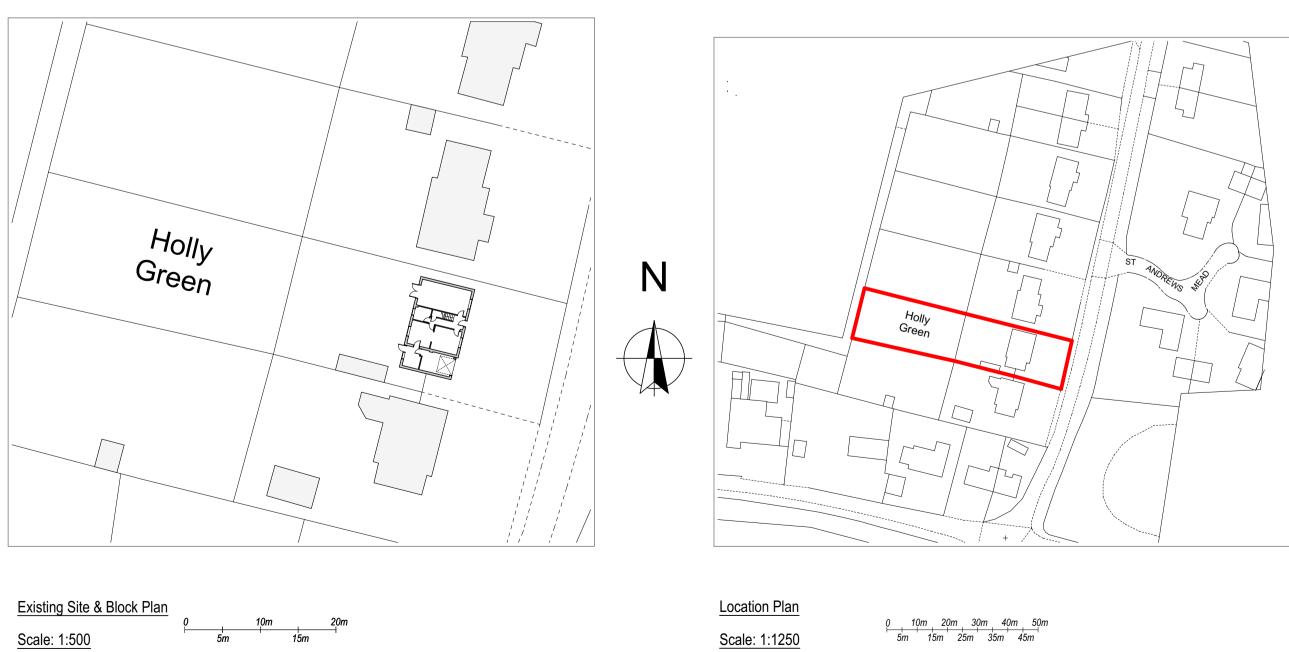

This drawing is to be used for the purpose of Planning and Building Control Approval only

Amendments

2 Holly Green

Mickfield IP14 5LH

Job Title: Side & Rear Extensions

Site Location:

Client

Drawing Name

EXISTING LAYOUTS AND ELEVATIONS

## PLANNING

Drawn by AL Checked by

Date

Status Revision

At A1 Size

Date **26.03.21** 

Drawing Scale 1:50, 100, 500, 1250

Layout ID 20-018-PL-01