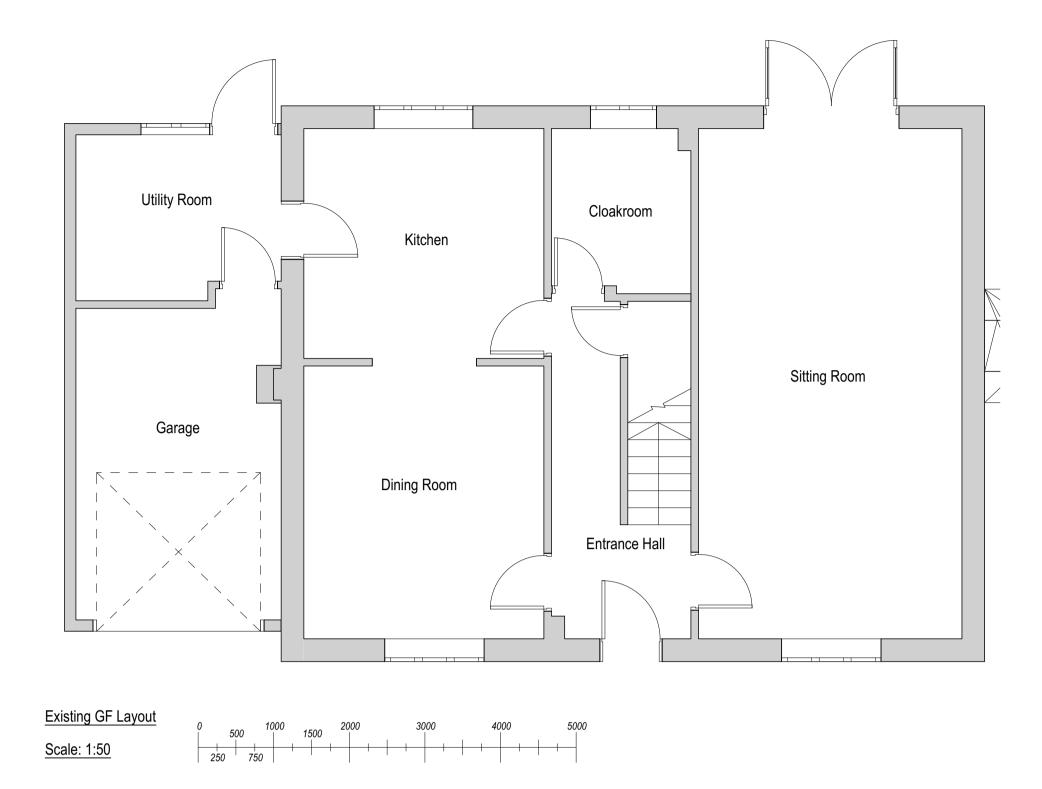

## Front

Existing Elevations Scale: 1:100



Rear



Side

Side





Figured dimensions to be followed, do not scale off this drawing.

All dimensions and levels to be checked on site by Contractor and site dimensions to be his responsibility. Drawing errors and omissions to be reported to the Designer. This drawing is to be read in conjunction with all relevant consultants and/ or specialist contractors' drawings and documents. Any variations or discrepancies are to be reported to the Designer before works commence

This drawing is to be used for the purpose of Planning and Building Control Approval only

Amendments



2 Holly Green

Mickfield IP14 5LH

Job Title: Side & Rear Extensions

Site Location:

Client

Drawing Name

EXISTING LAYOUTS AND ELEVATIONS

## PLANNING

Drawn by