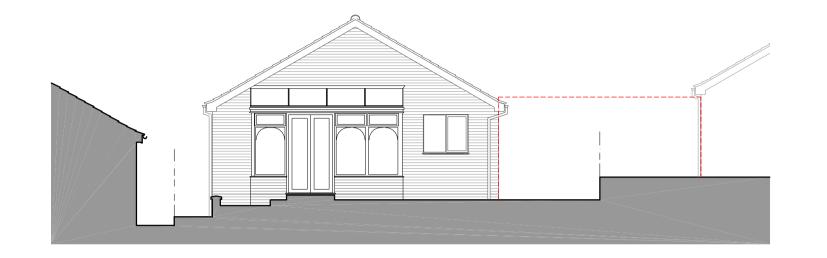

EXISTING NORTH-WEST ELEVATION - REAR

EXISTING NORTH-EAST ELEVATION - SIDE

SALLY HAMMOND & RICHARD SMITH

14 CHEQUERS RISE
GT. BLAKENHAM
SUFFOLK
IP6 OLT

Project:

PROPOSED SINGLE STOREY REAR EXTENSION TO EXISTING
DWELLING + ASSOCIATED INTERNAL AND EXTERNAL WORKS