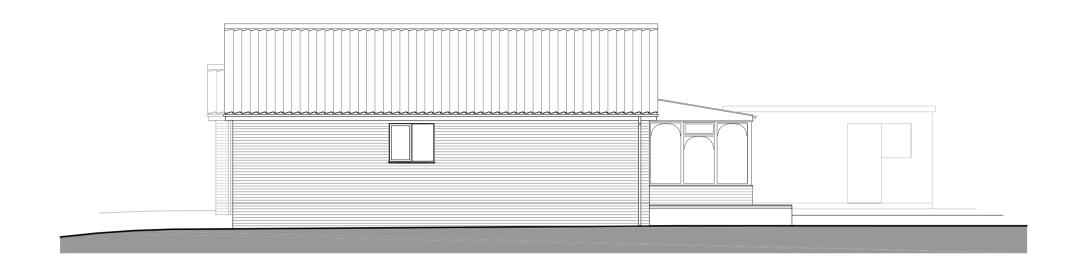

EXISTING NORTH-WEST ELEVATION - REAR

EXISTING NORTH-EAST ELEVATION - SIDE

SALLY HAMMOND & RICHARD SMITH

14 CHEQUERS RISE
GT. BLAKENHAM
SUFFOLK
IP6 OLT

Project:

PROPOSED SINGLE STOREY REAR EXTENSION TO EXISTING
DWELLING + ASSOCIATED INTERNAL AND EXTERNAL WORKS