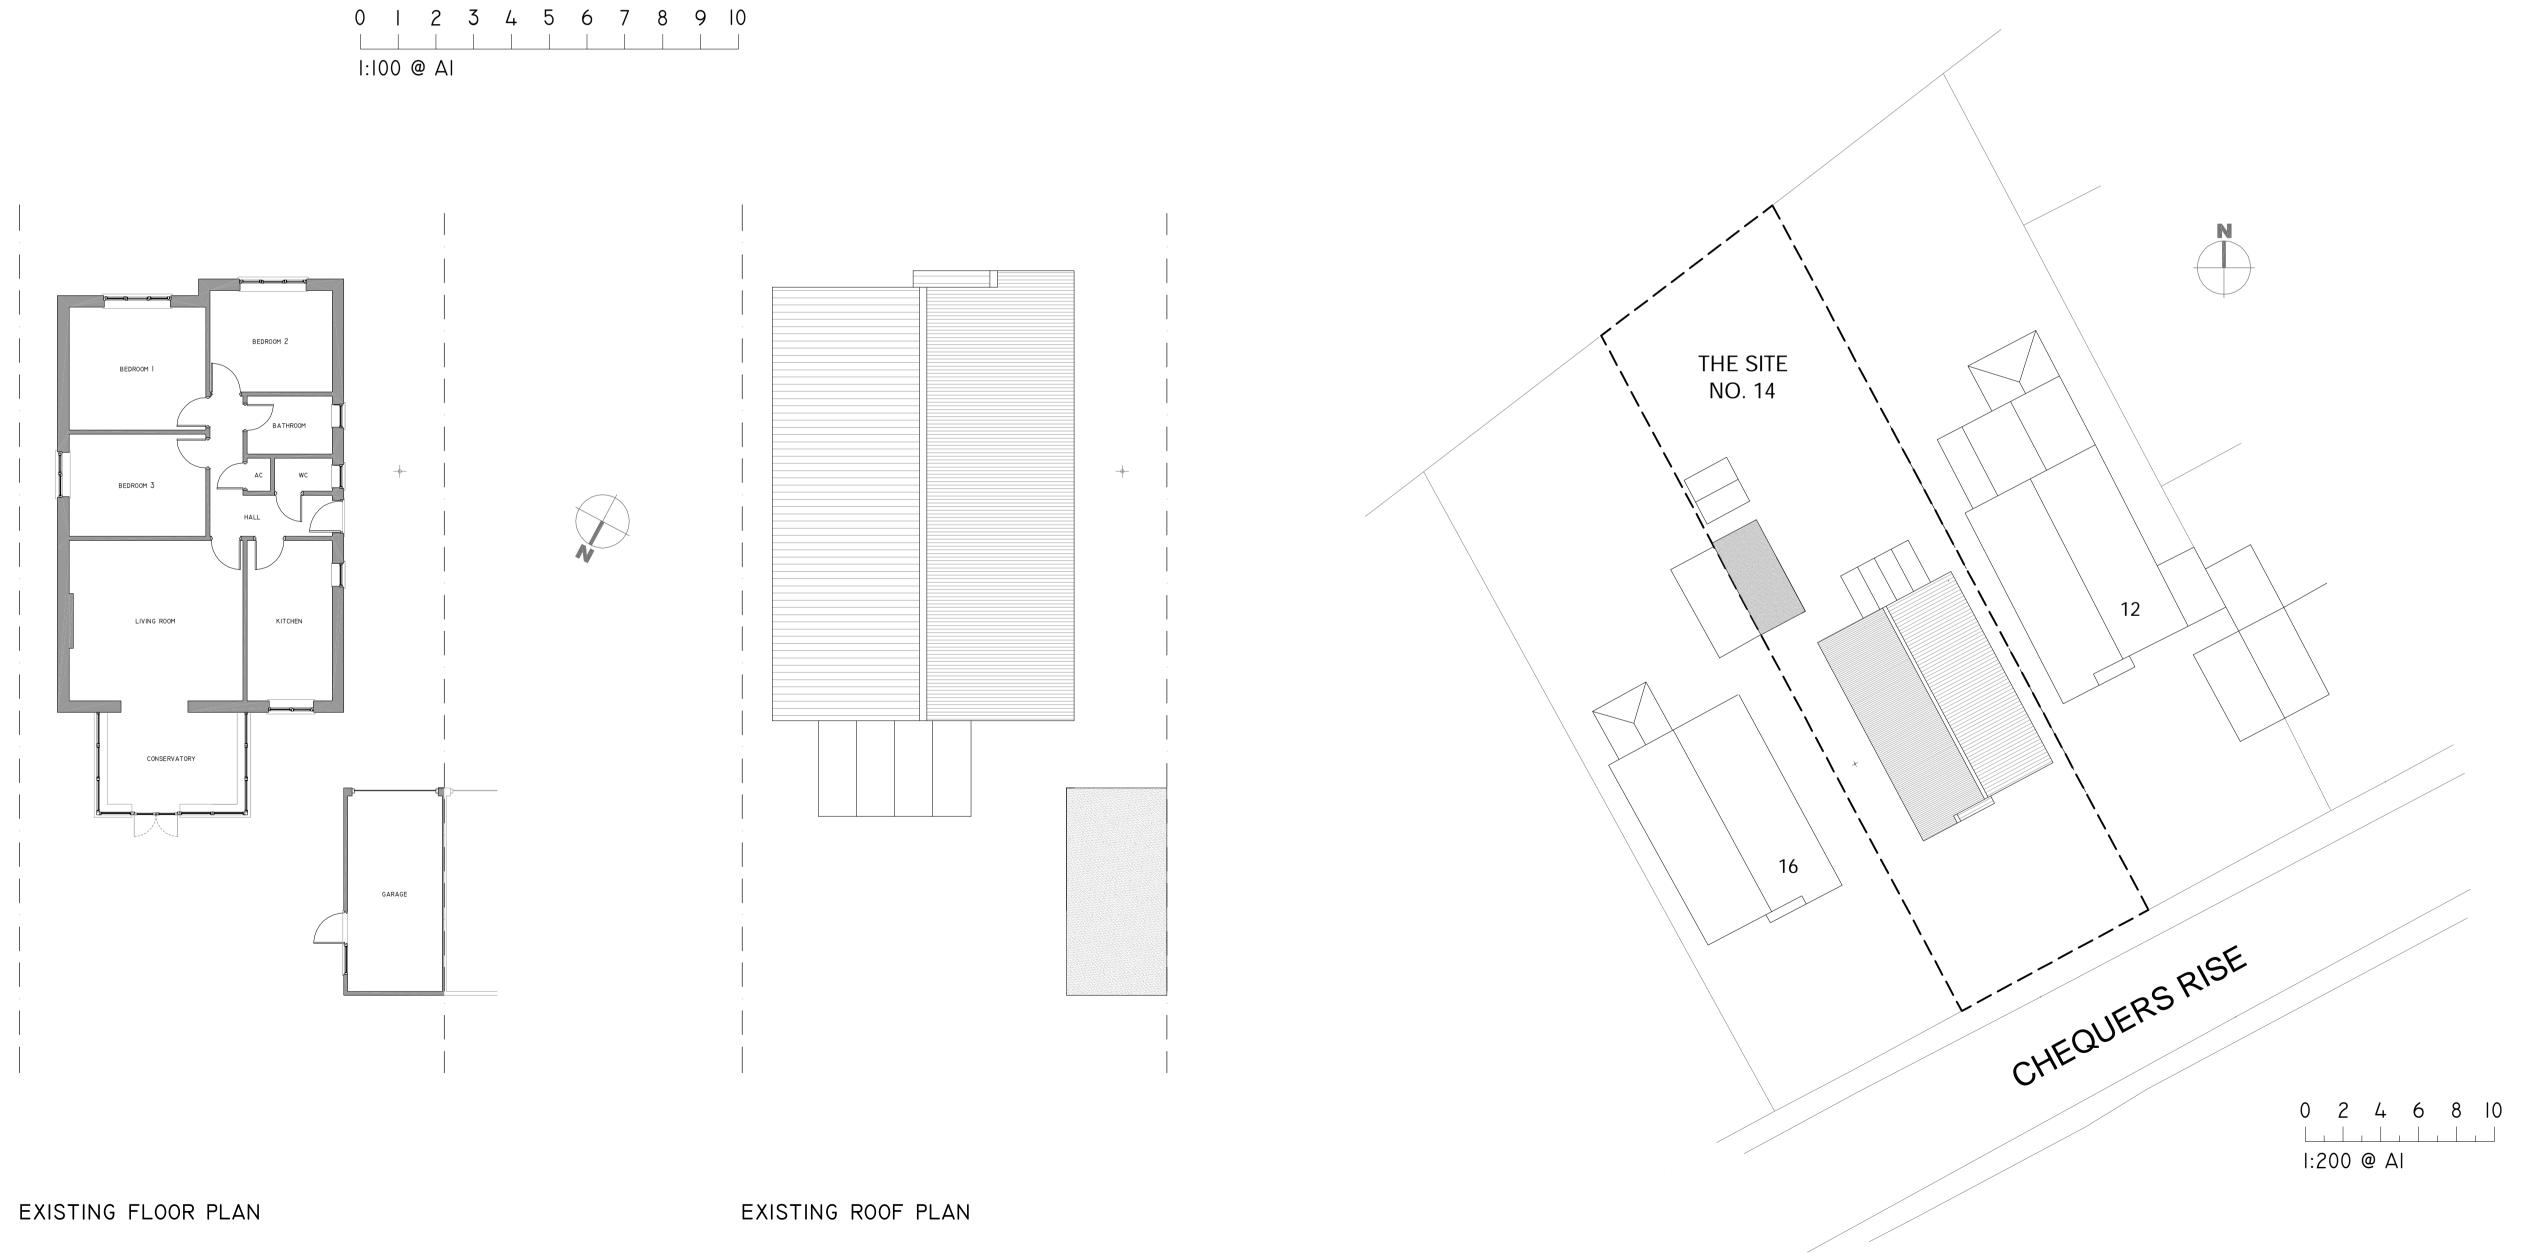

Location:

14 CHEQUERS RISE, GT. BLAKENHAM, SUFFOLK, IP6 OLT

Drawing
Title:

EXISTING PLANS AND ELEVATIONS

Drawin:

D

JOHN DENNY ASSOCIATES

ARCHITECTURAL DESIGNS

0330 - PL-002

EXISTING SITE PLAN