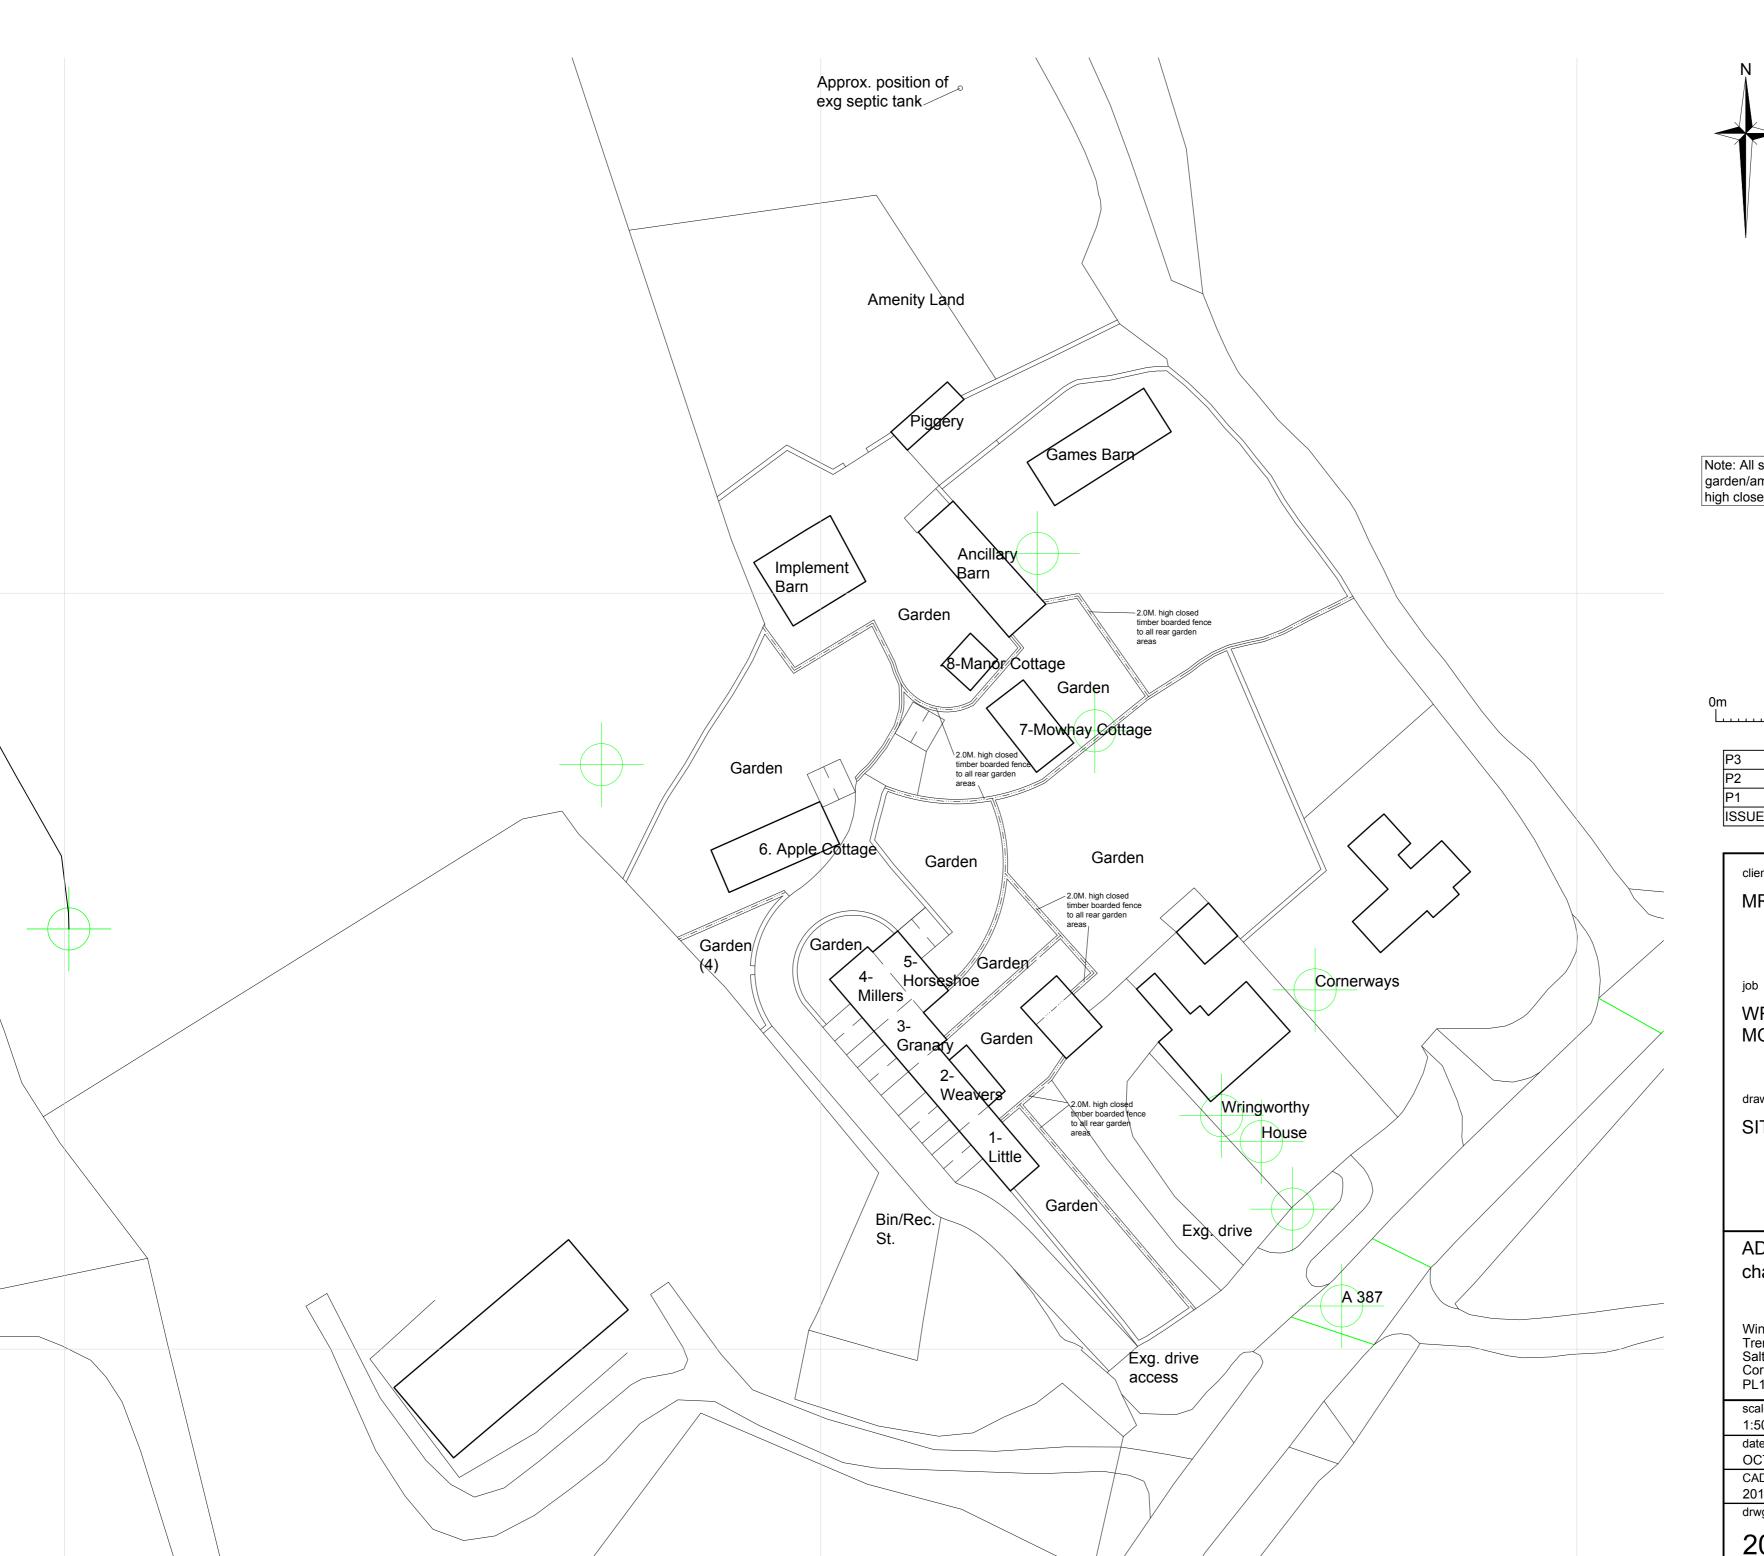

Note: All seperating fences and rear garden/amenity areas to have 2.0 meter high closed boarded timber fence.

| 0m | 10m | 20m | 30m | 40m | 50m |
|----|-----|-----|-----|-----|-----|
| L  |     |     |     |     |     |

MR & MRS SPENCER

WRINGWORTHY COTTAGES **MORVAL** 

SITE PLAN AS PROPOSED

ADW Design Group chartered architects

Winstone Beacon Trematon Saltash Cornwall PL12 4RU

Tel: 0333 1230 400 E-mail: admin@adwdesigngroup.co.uk