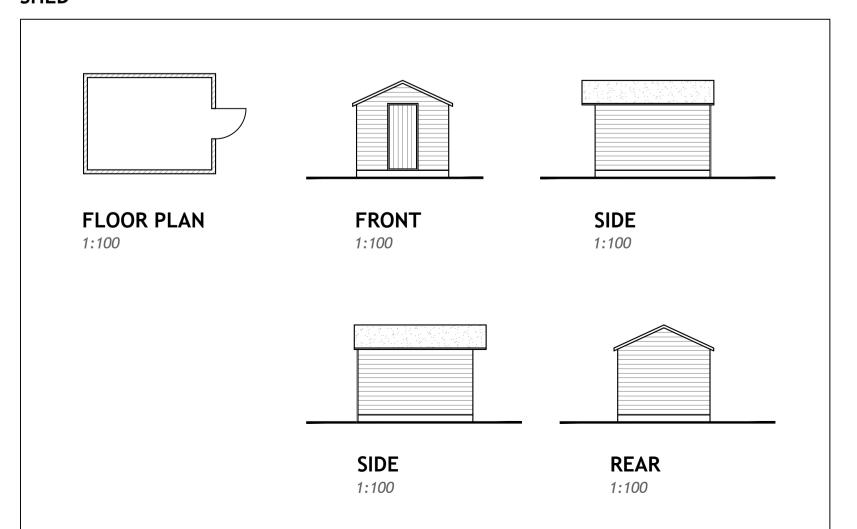

## SHED

PROJECT
Driftwood Cafe
44 High street
Emsworth
PO10 7AW

| DRAWING                     | SCALE        |
|-----------------------------|--------------|
| Proposed Extension and Shed | as noted @ A |
|                             |              |