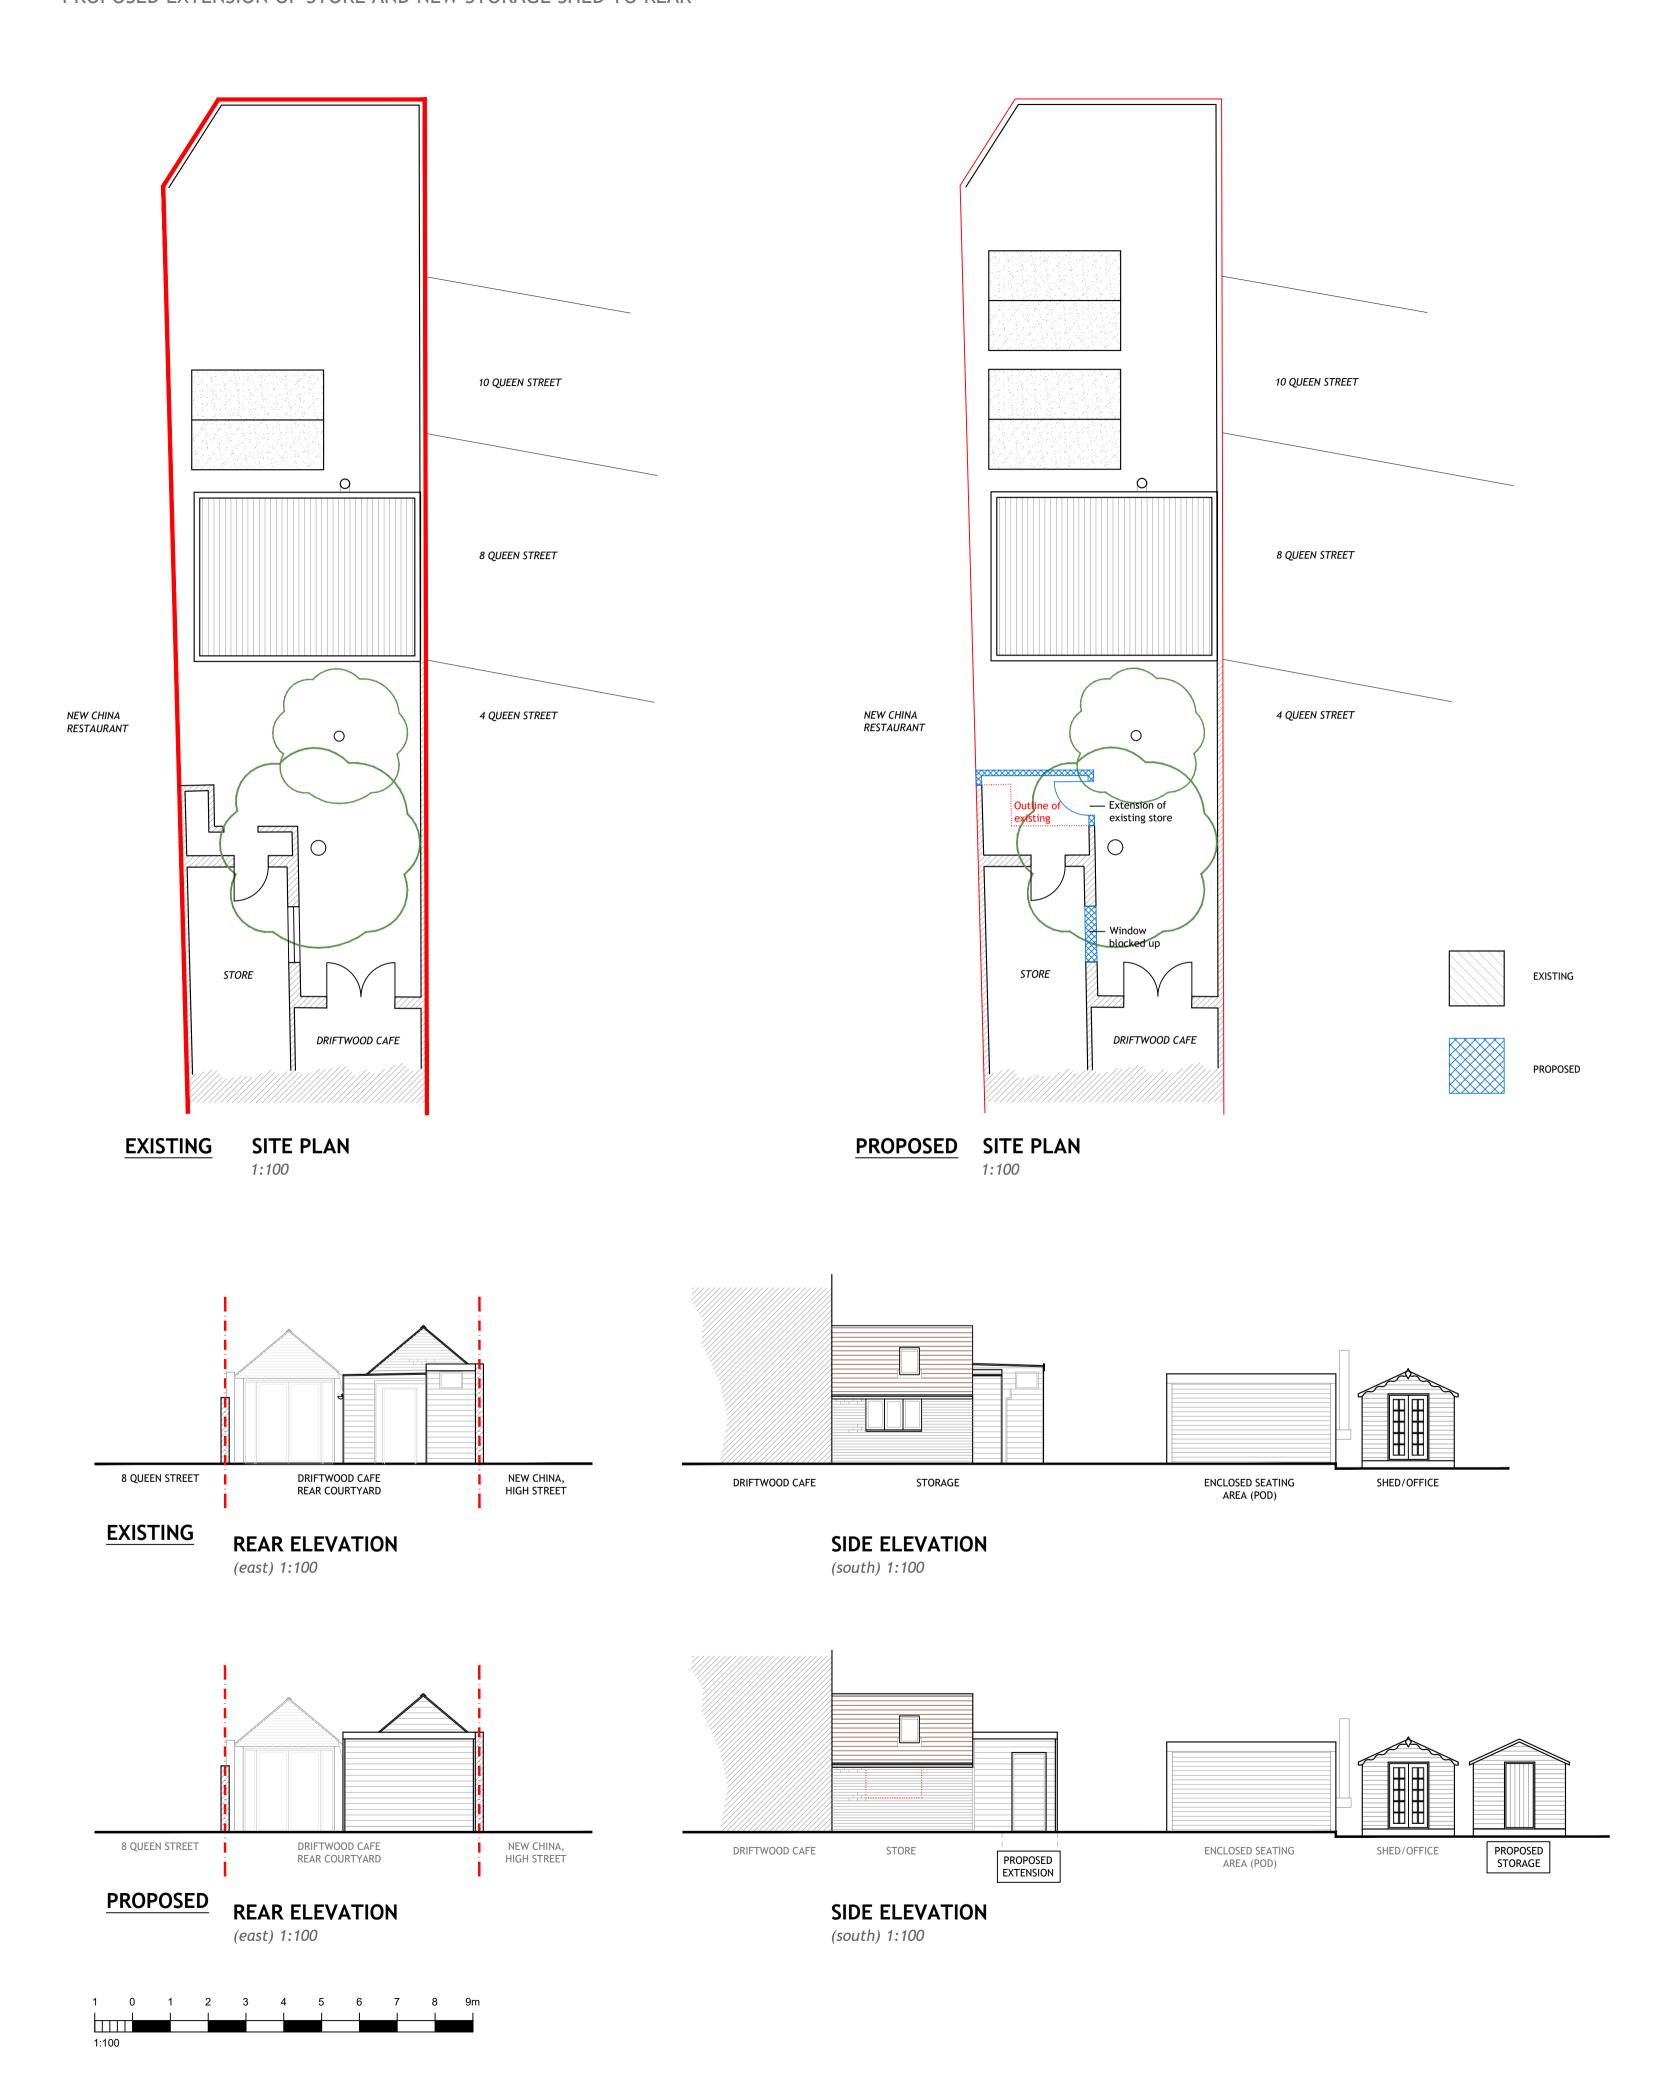

# DRIFTWOOD, 44 HIGH STREET, EMSWORTH

PROPOSED EXTENSION OF STORE AND NEW STORAGE SHED TO REAR