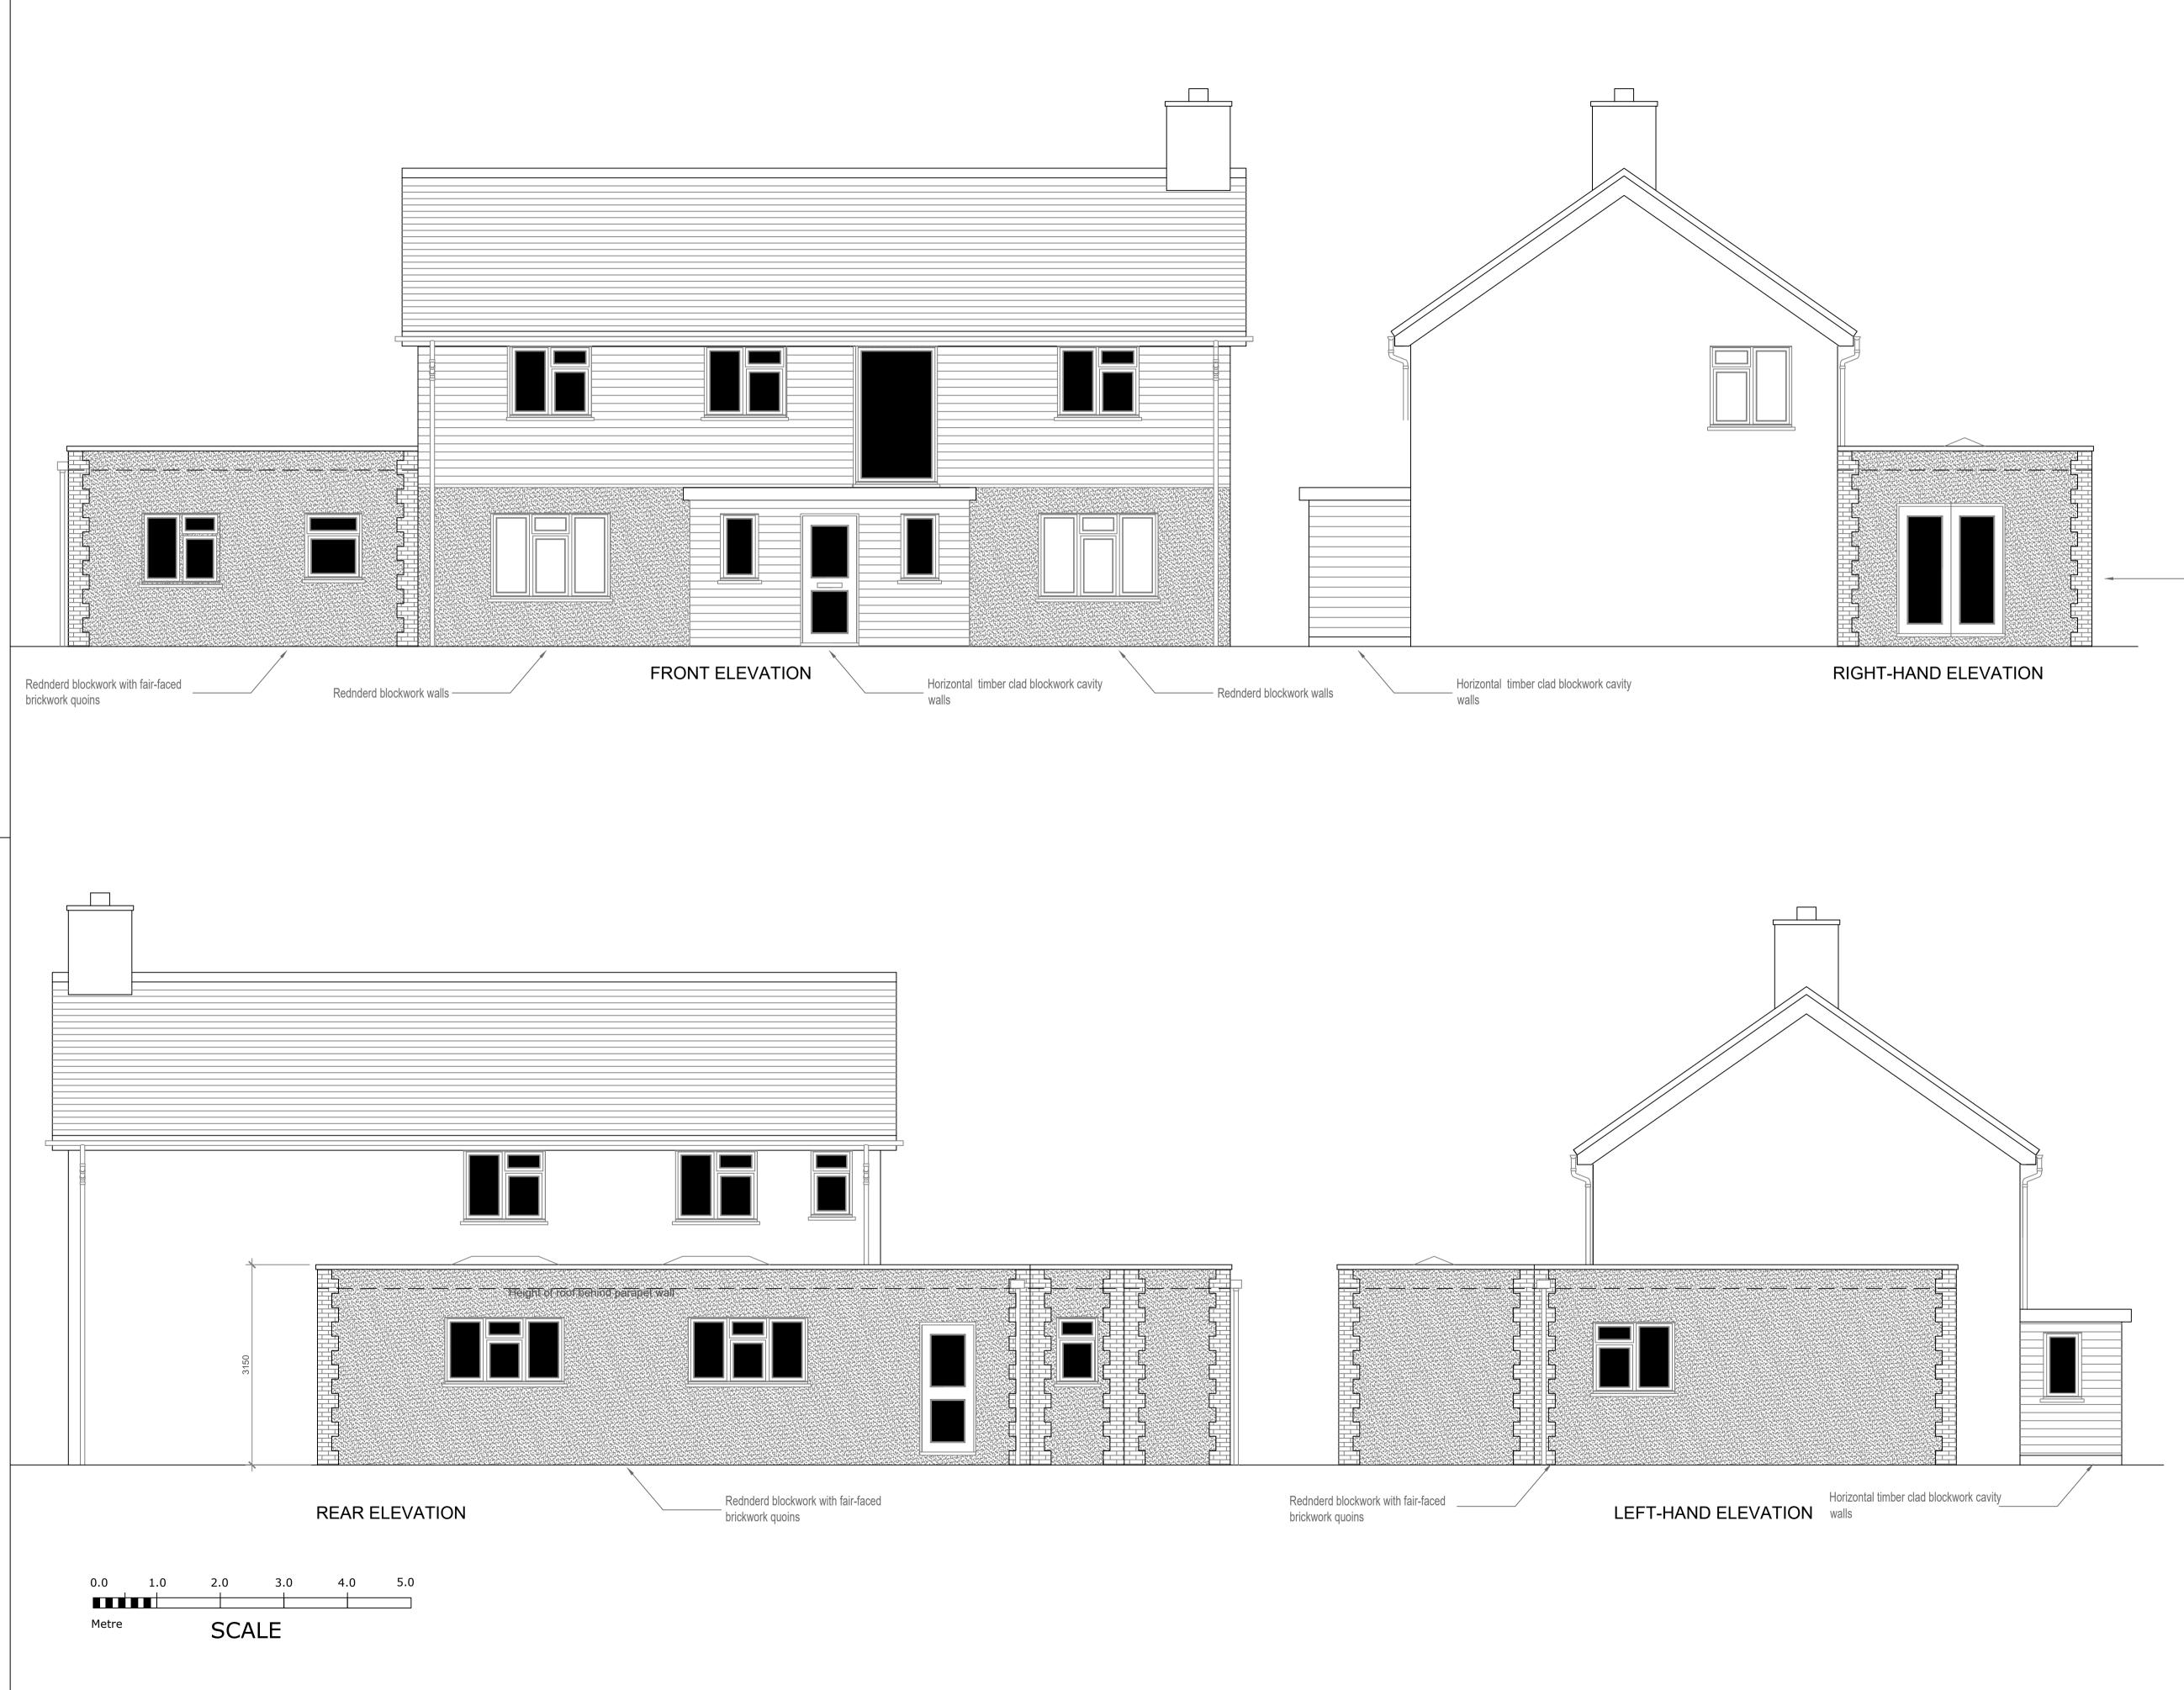

## Notes:

The rear extension is be of cavity construction finished externally with fair-faced brickwork under a flat roof concealed behind a low parapet wall topped with a concrete coping. Joinery to comprise uPVC framed double glazed windows, doors and roof lanterns and uPVC rainwater goods.

The portico to the front elevation to be GRP. The existing vertical timber cladding to be replaced and extended across the full width of the first floor with composite timber vertical cladding, with the ground floor finished with through colour render.

> Rednderd blockwork with fair-faced brickwork quoins

| project title<br>206 New Hythe Lane<br>Larkfield, Kent ME20 6PT |                   |               |
|-----------------------------------------------------------------|-------------------|---------------|
| drawing title<br>Proposed Rear Ex                               | tension           |               |
| Proposed Elevations                                             |                   |               |
| <sup>client</sup> Mr Carl Hyndman                               |                   |               |
| status<br>Planning                                              | CAD ref.          |               |
| scale 1:50 @ A1                                                 | drawn by<br>C.K.B | date          |
| drawing no.                                                     |                   | revision<br>D |
|                                                                 |                   |               |