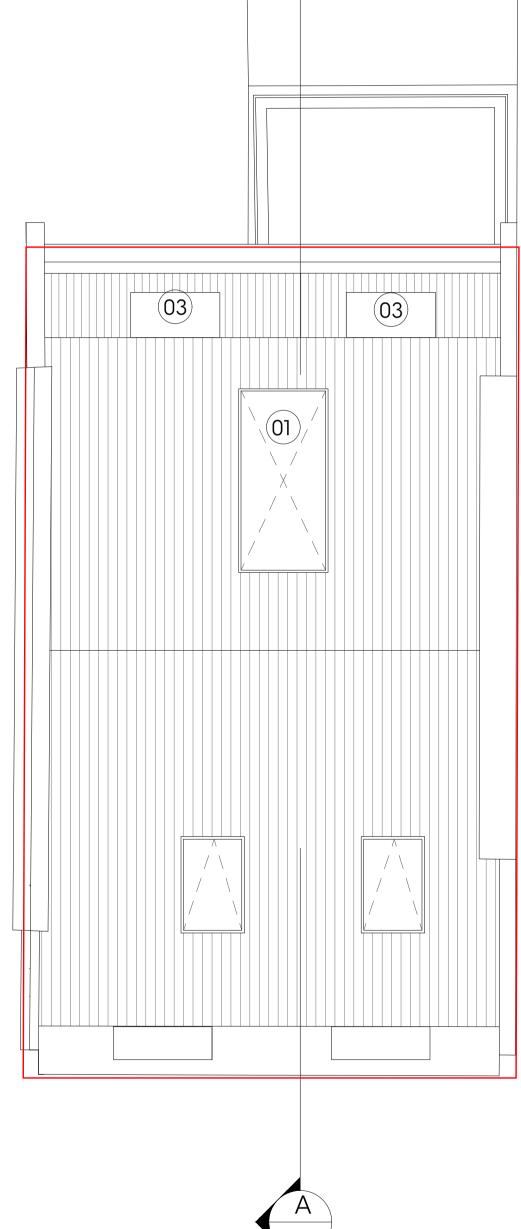

#### Proposed Materials Legend

- 01. Replacement matching slate tile where required to surround new rooflights
- 02. New white painted timber framed sash windows with neutral double-glazed units
- 03. Matching slate roof tiles to new mansard
- 04. New matching stone capping to built-up brick parapet
- 05. New brickwork pointing to match existing
- protective finish

## 06. Code 5 leadwork to dormer cheeks and roof, with oiled

3 Proposed Roof Plan

SCALE BAR 1:50

Scale 1:50