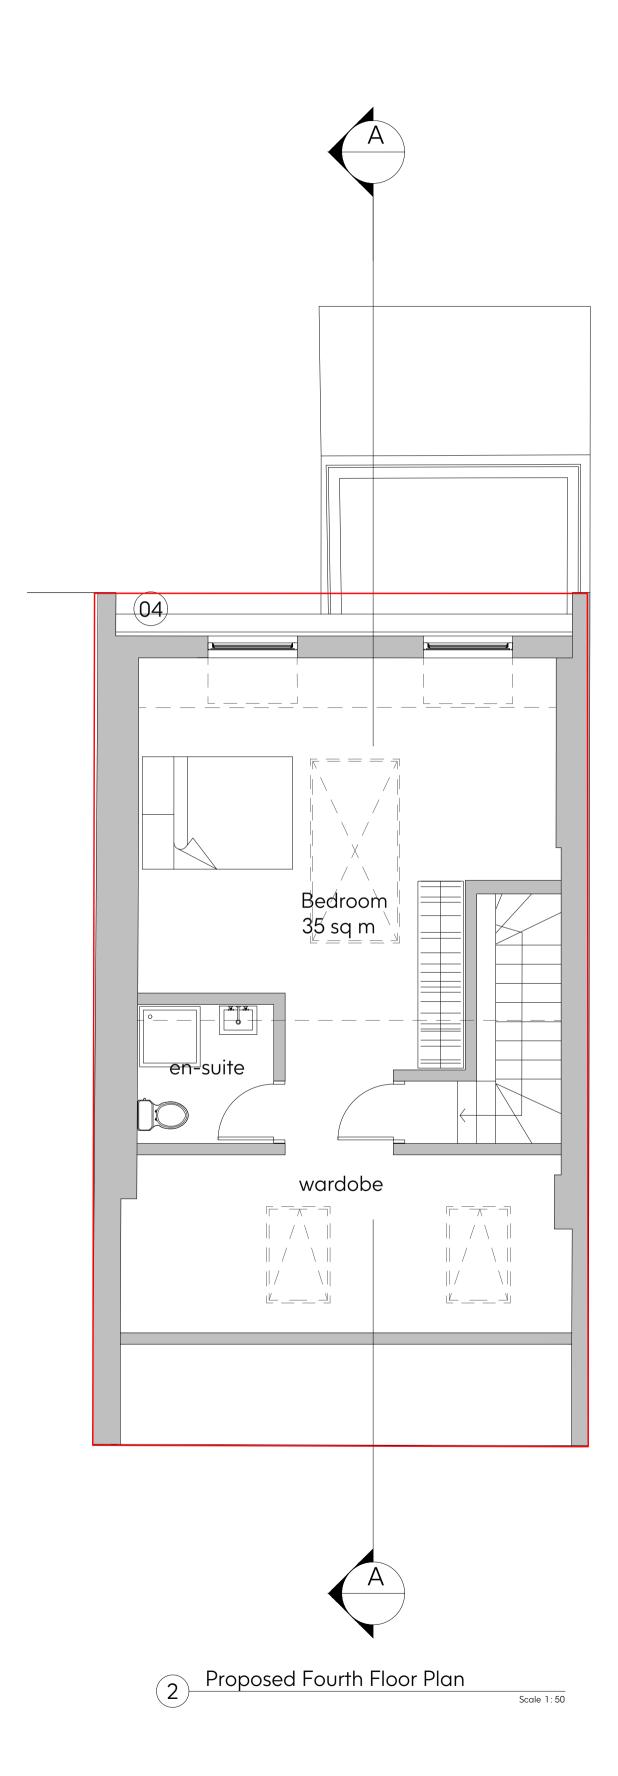

# Terrace Bathroom Living room Bedroom Kitchen Proposed Third Floor Plan

BOUNDARY OF REGISTER LAND