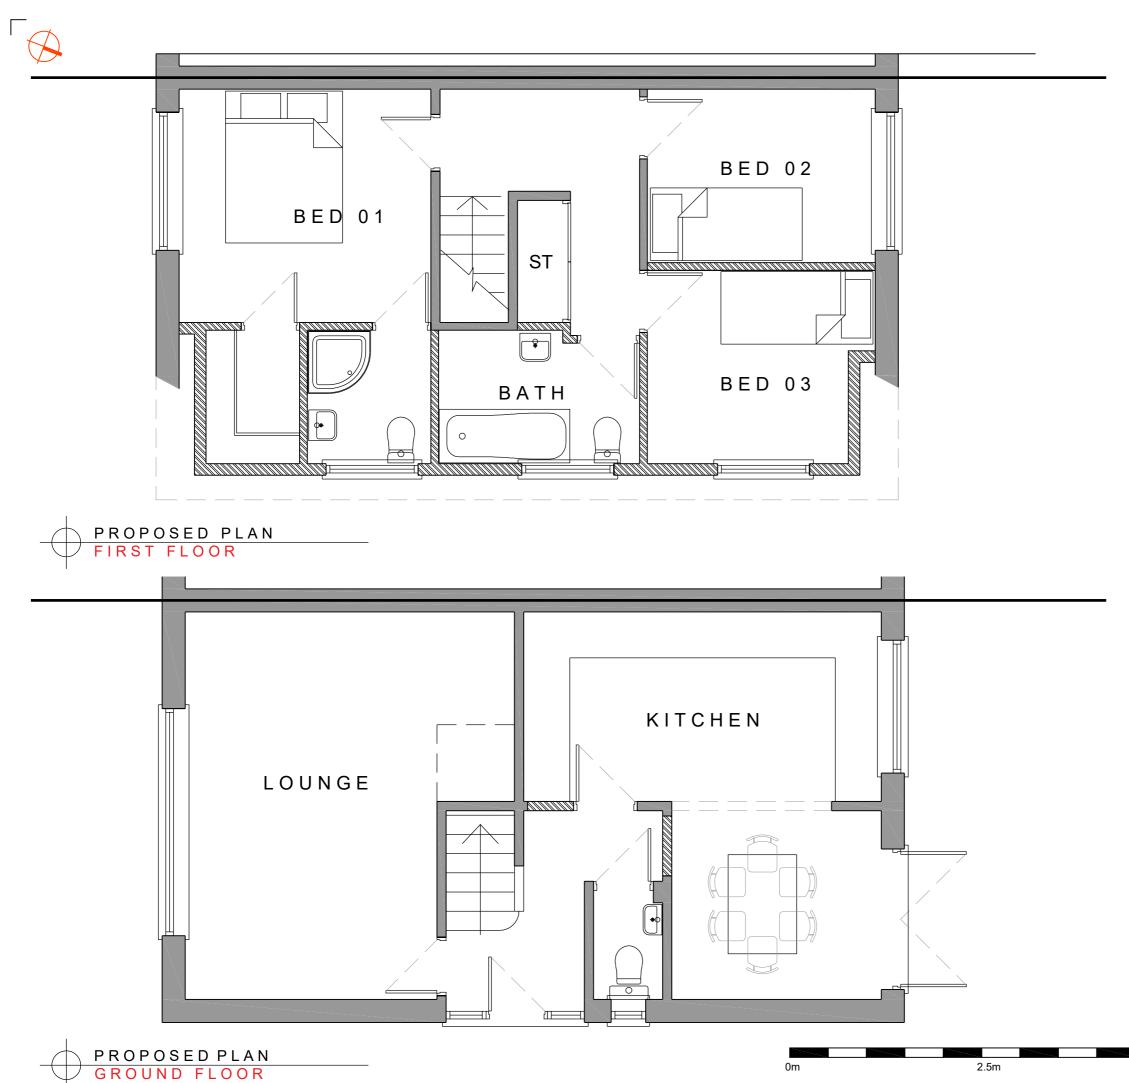

Details

Rev Date

| principle<br>Sezen<br>architecture                                                                 |               |            |                         |
|----------------------------------------------------------------------------------------------------|---------------|------------|-------------------------|
| Tel: 01964 670055                                                                                  | Mobile: 079 6 | 97 29615 • | email: wattj@live.co.uk |
| Client<br>Mr Liam Mullen                                                                           |               |            |                         |
| Project<br>Dormer Extension to Domestic Dwelling<br>No. 9 Kissing Gate, Burton Pidsea.<br>HU12 9AP |               |            |                         |
| Title<br>Proposed Pla                                                                              | ns            |            |                         |
| Date<br>18/04/2021                                                                                 | Drawn<br>JW   | Checked    | Authorised              |
| <sub>Scale</sub><br>1:50 @ A3                                                                      |               |            |                         |
| Issue status<br>Approval                                                                           |               |            |                         |
| Drawing number 21_108_102                                                                          |               |            | Rev<br>A                |