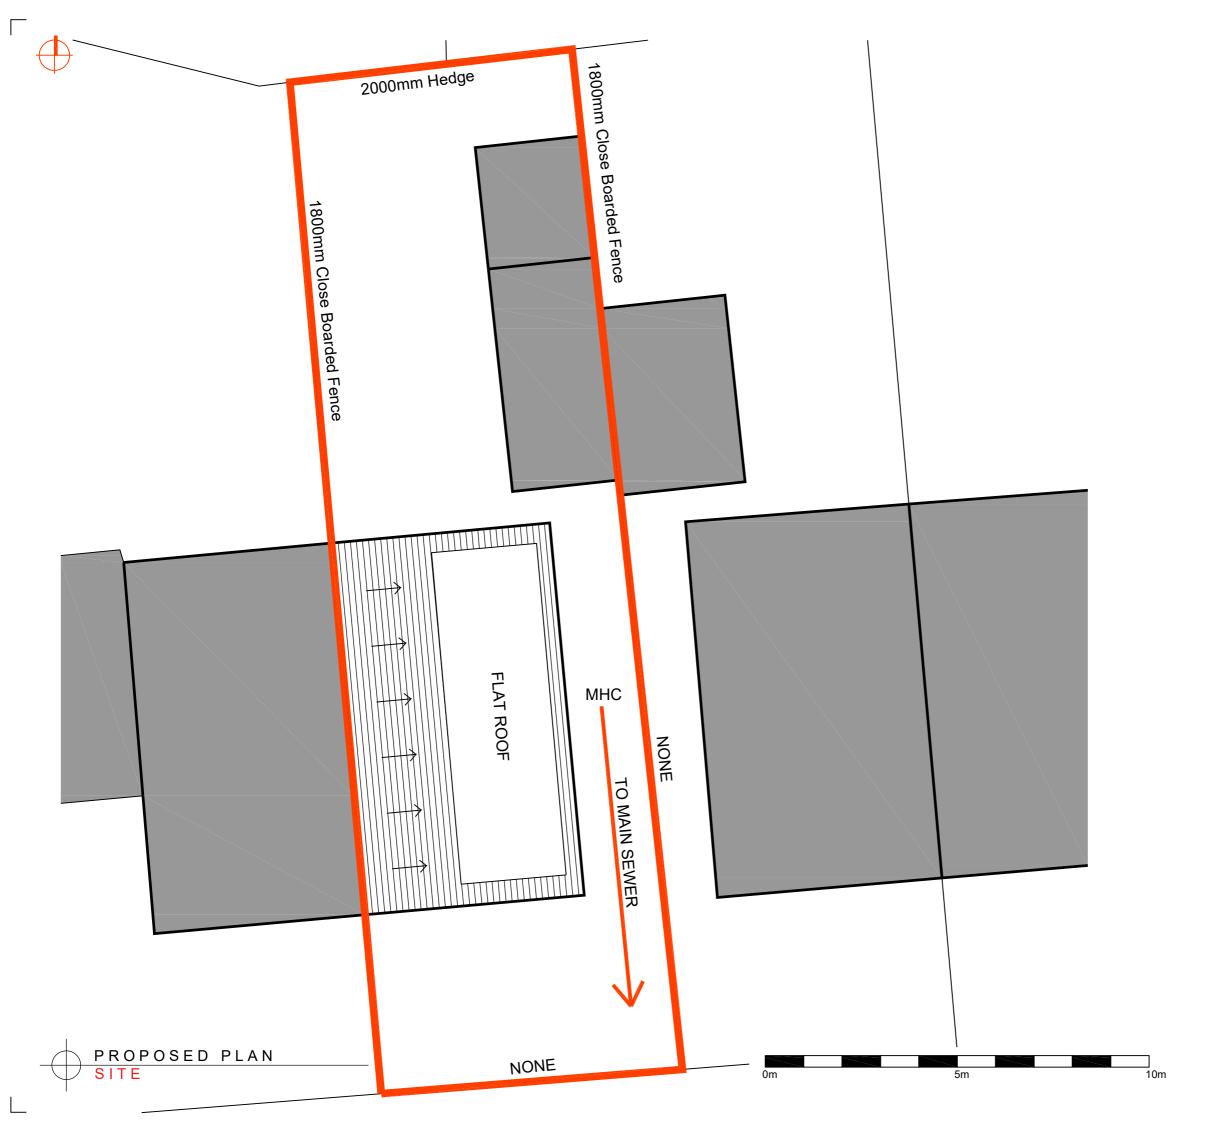

## Mr Liam Mullen

Proie

Dormer Extension to Domestic Dwelling No. 9 Kissing Gate, Burton Pidsea. HU12 9AP

Title

## Proposed Site

| Date       | Drawn | Checked | Authorised |
|------------|-------|---------|------------|
| 18/04/2021 | JW    | JW      |            |

Scale

1:100 @ A3

Issue status