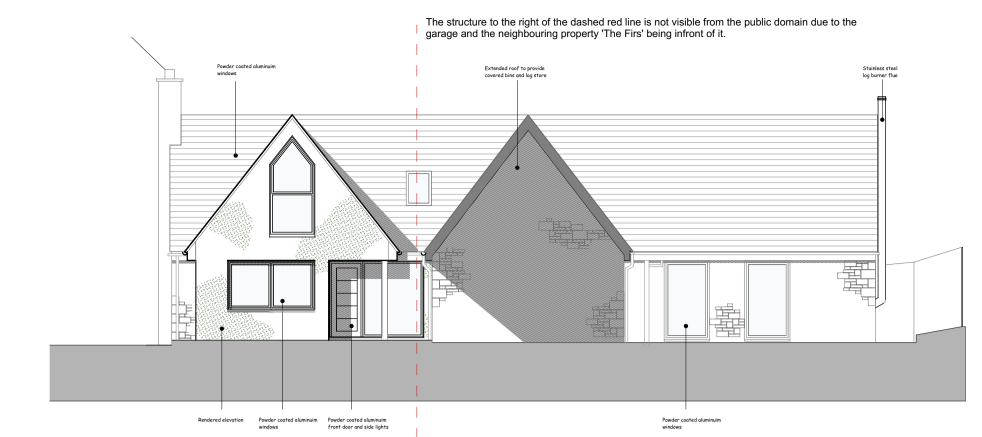

Proposed Ground Floor

Proposed West Elevation (front)

Proposed South Elevation

Drawing title: Proposed Floor Plans and | coombes : everitt architects limited | | Project: The Willows 1. This drawing and content is copyright © of coombes : everitt architects limited Preliminary 2. Do not scale drawing. all dimensions to be checked on site prior to construction and any discrepancies reported to contract administrator Rev A - Front bay ammended to have render finish Elevations Andoversford Unit No.1, The Old Dairy Feasibility Rushley Lane Planning Winchcombe 1:100 @ A1 Mr J Everitt Client: Gloucestershire Building Regulations Chartered Practice GL54 5JE Checked: JE November 2020 Drawn by: Date: Tender t: 01242 807727 f: 0845 5575833 Construction issue Draw no: PL004 Rev A Job number: 15.10.004 e: info@ce-architects.co.uk As Built www.ce-architects.co.uk

Render details

Smooth finish

Sand cement render

Ivory Stone®

Painted Colour - Sandtex Ivory Stone

Style - Batten on Board

Timber - Siberian Larch

(vertical)