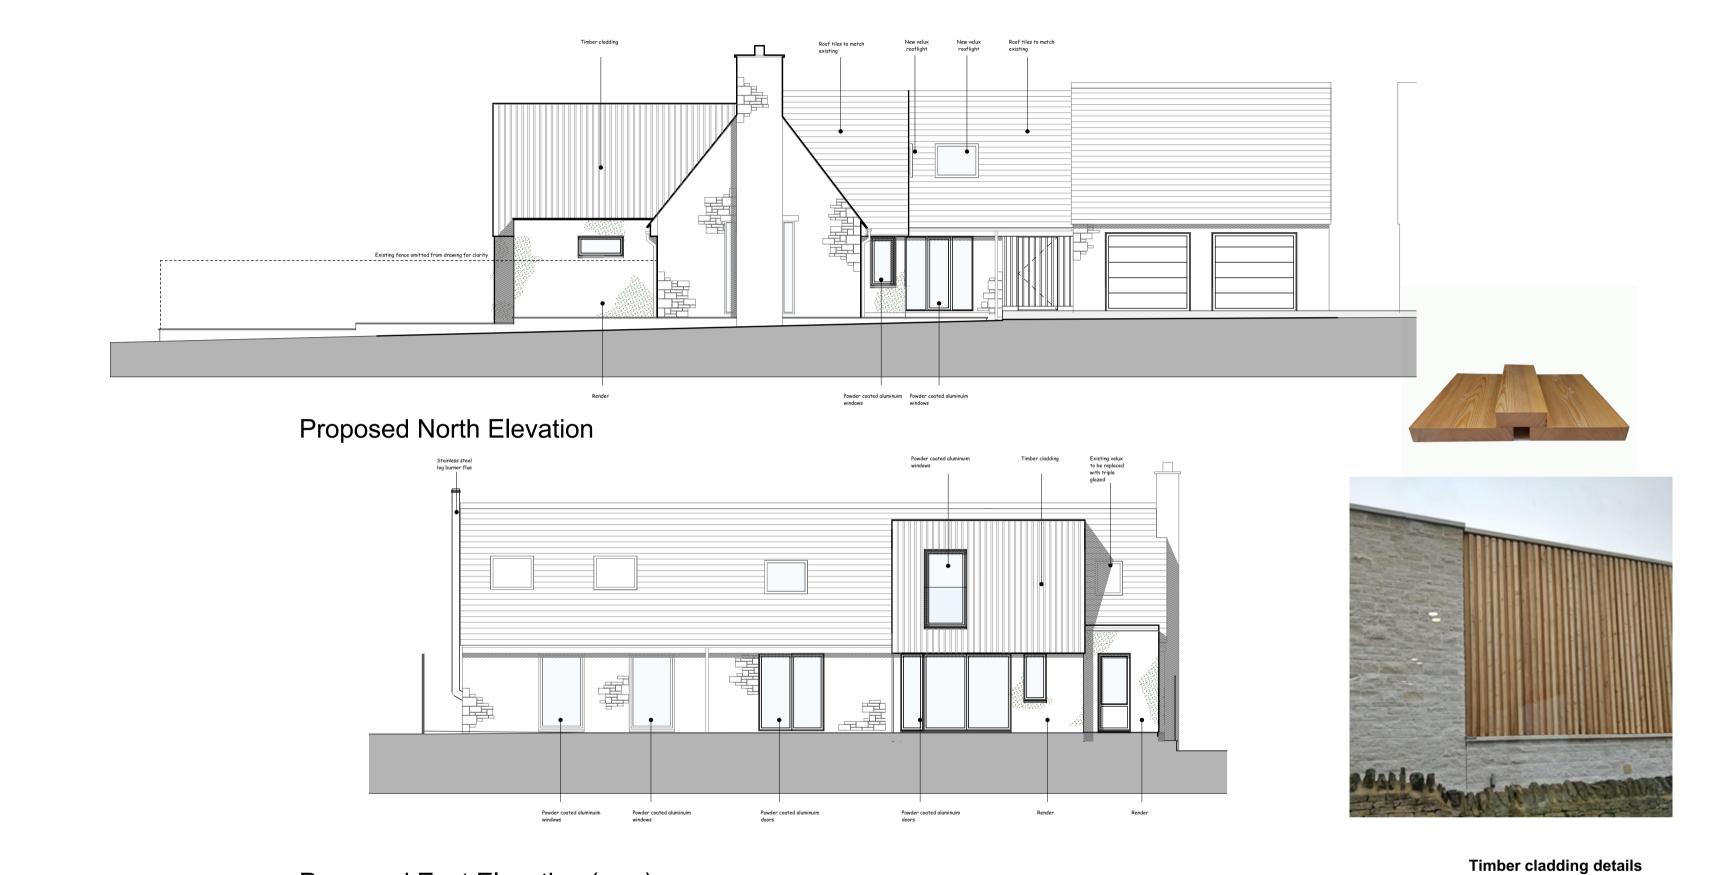

Proposed Ground Floor

Proposed West Elevation (front)

Proposed South Elevation

Drawing title: Proposed Floor Plans and | coombes : everitt architects limited | | Project: The Willows 1. This drawing and content is copyright © of coombes : everitt architects limited Preliminary 2. Do not scale drawing. all dimensions to be checked on site prior to construction and any discrepancies reported to contract administrator Rev A - Front bay ammended to have render finish Elevations Andoversford Unit No.1, The Old Dairy Feasibility Rushley Lane Planning Winchcombe 1:100 @ A1 Mr J Everitt Client: Gloucestershire Building Regulations Chartered Practice GL54 5JE Checked: JE November 2020 Drawn by: Date: Tender t: 01242 807727 f: 0845 5575833 Construction issue Draw no: PL004 Rev A Job number: 15.10.004 e: info@ce-architects.co.uk As Built www.ce-architects.co.uk

Render details

Smooth finish

Sand cement render

Ivory Stone®

Painted Colour - Sandtex Ivory Stone

Style - Batten on Board

Timber - Siberian Larch

(vertical)