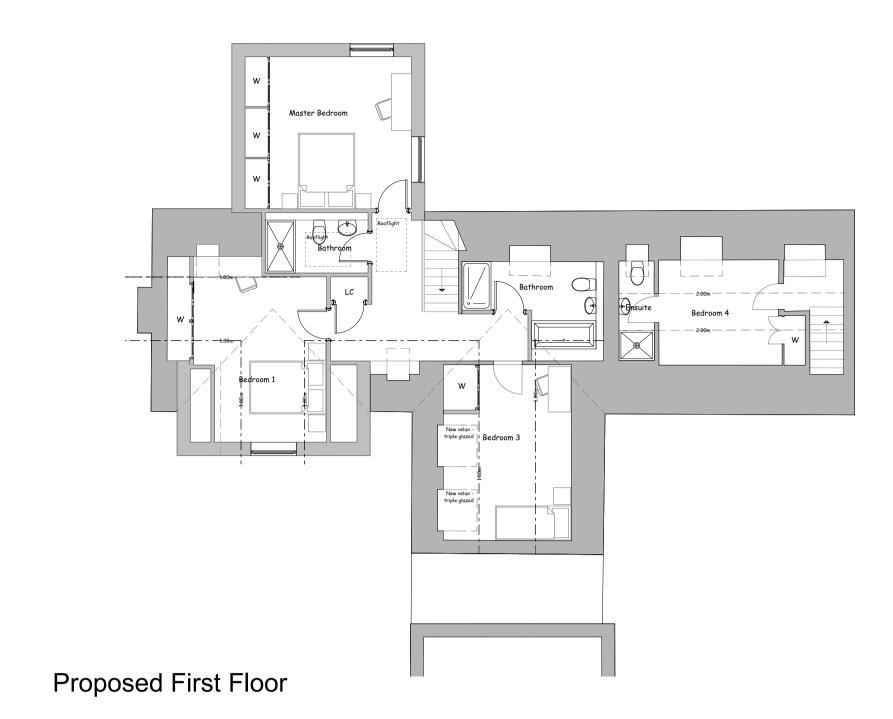

Proposed Ground Floor

Proposed West Elevation (front)

Proposed South Elevation

Drawing title: Proposed Floor Plans and | coombes : everitt architects limited | | Project: The Willows 1. This drawing and content is copyright © of coombes : everitt architects limited Preliminary 2. Do not scale drawing. all dimensions to be checked on site prior to construction and any discrepancies reported to contract administrator Rev A - Front bay ammended to have render finish Elevations Andoversford Unit No.1, The Old Dairy Feasibility Rushley Lane Planning Winchcombe 1:100 @ A1 Mr J Everitt Client: Gloucestershire Building Regulations Chartered Practice GL54 5JE Checked: JE November 2020 Drawn by: Date: Tender t: 01242 807727 f: 0845 5575833 Construction issue Draw no: PL004 Rev A Job number: 15.10.004 e: info@ce-architects.co.uk As Built www.ce-architects.co.uk