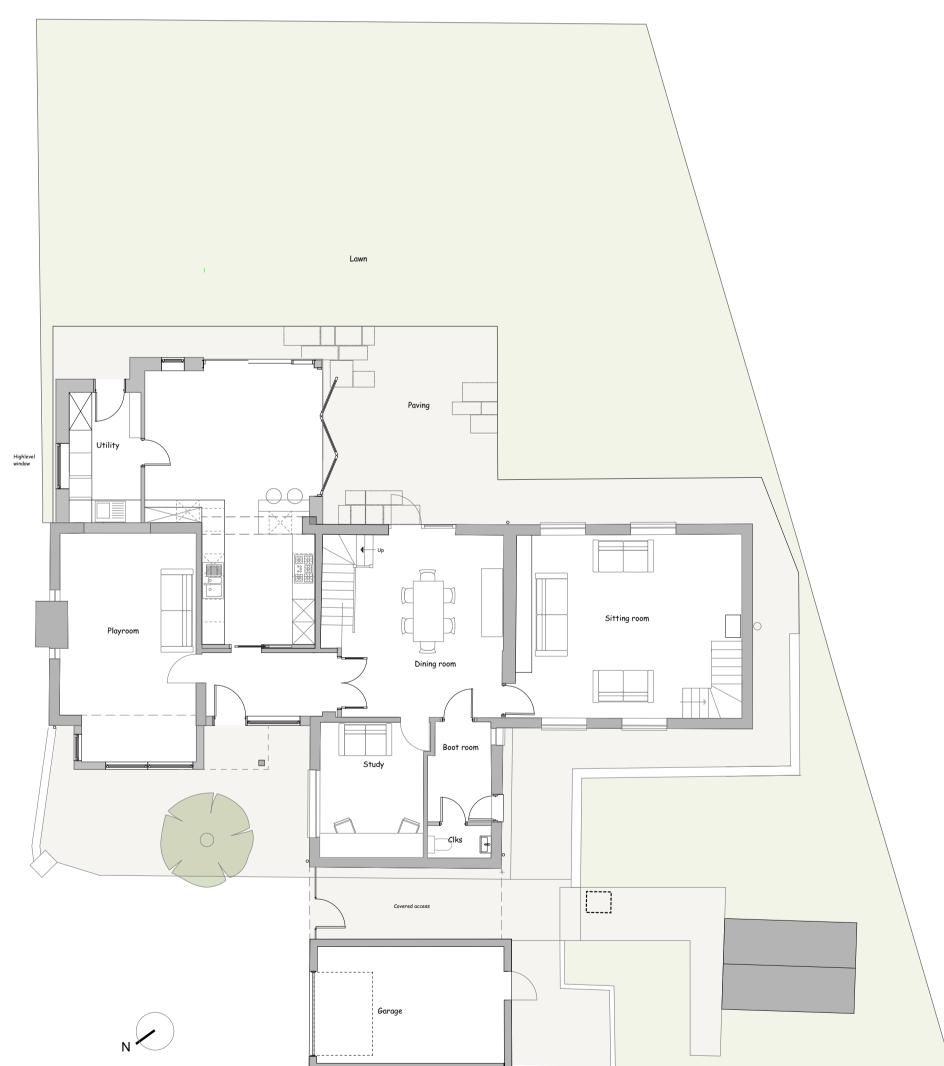

Proposed Ground Floor

Proposed West Elevation (front)

Proposed South Elevation

Drawing title: Proposed Floor Plans and | coombes : everitt architects limited | | Project: The Willows 1. This drawing and content is copyright © of coombes : everitt architects limited Preliminary 2. Do not scale drawing. all dimensions to be checked on site prior to construction and any discrepancies reported to contract administrator Rev A - Front bay ammended to have render finish Elevations Andoversford Unit No.1, The Old Dairy Feasibility Rushley Lane Planning Winchcombe 1:100 @ A1 Mr J Everitt Client: Gloucestershire Building Regulations Chartered Practice GL54 5JE Checked: JE November 2020 Drawn by: Date: Tender t: 01242 807727 f: 0845 5575833 Construction issue Draw no: PL004 Rev A Job number: 15.10.004 e: info@ce-architects.co.uk As Built www.ce-architects.co.uk