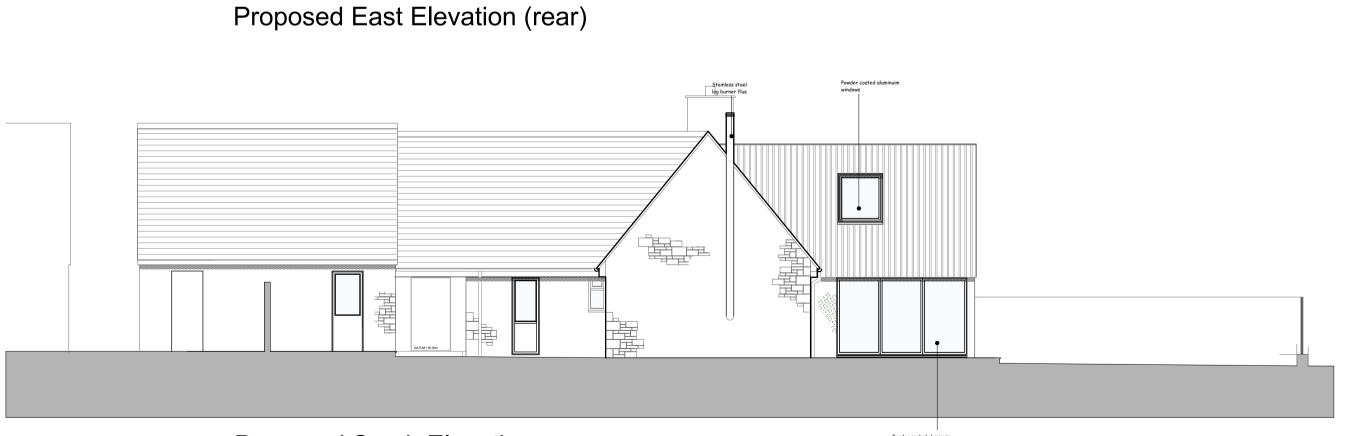

Proposed Ground Floor

Proposed West Elevation (front)

Proposed South Elevation

Drawing title: Proposed Floor Plans and | coombes : everitt architects limited | | Project: The Willows 1. This drawing and content is copyright © of coombes : everitt architects limited Preliminary 2. Do not scale drawing. all dimensions to be checked on site prior to construction and any discrepancies reported to contract administrator Rev A - Front bay ammended to have render finish Elevations Andoversford Unit No.1, The Old Dairy Feasibility Rushley Lane Planning Winchcombe 1:100 @ A1 Mr J Everitt Client: Gloucestershire Building Regulations Chartered Practice GL54 5JE Checked: JE November 2020 Drawn by: Date: Tender t: 01242 807727 f: 0845 5575833 Construction issue Draw no: PL004 Rev A Job number: 15.10.004 e: info@ce-architects.co.uk As Built www.ce-architects.co.uk