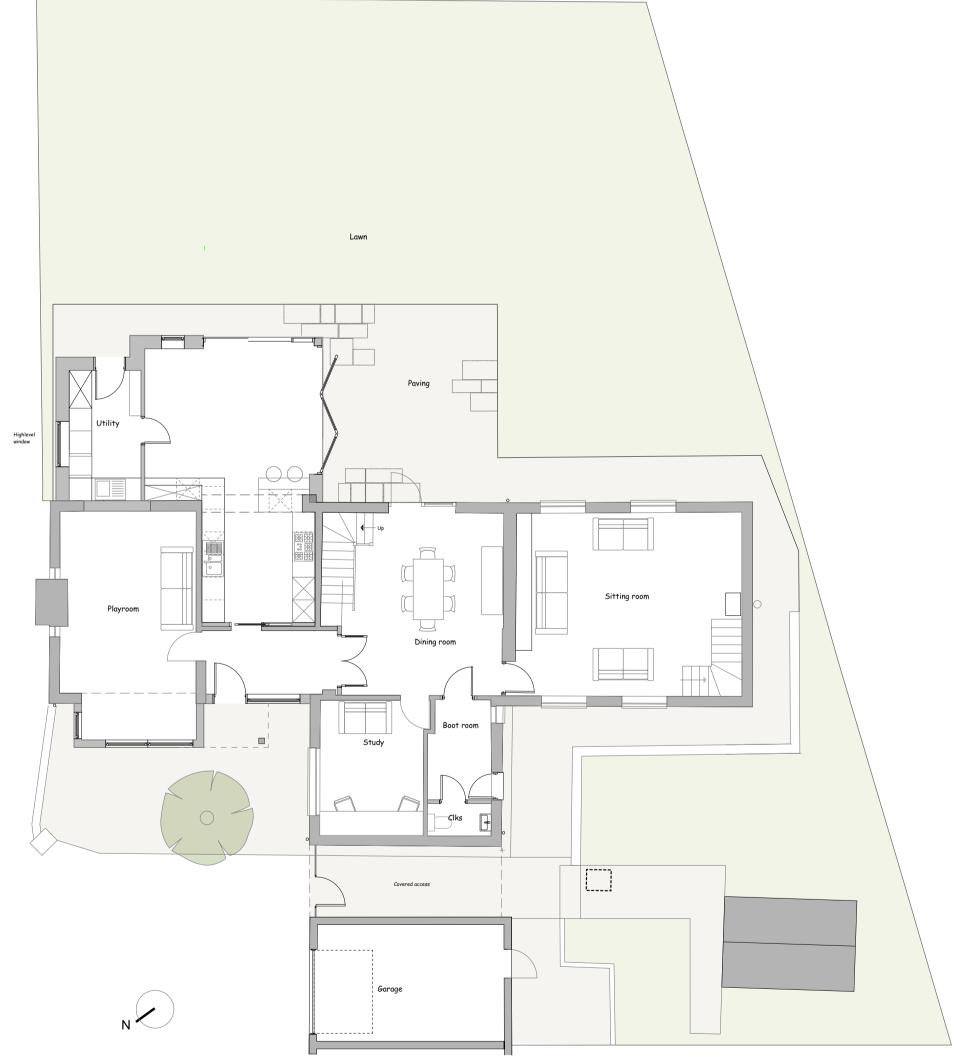

Proposed Ground Floor

Proposed West Elevation (front)

Proposed South Elevation

Drawing title: Proposed Floor Plans and | coombes : everitt architects limited | | Project: The Willows 1. This drawing and content is copyright © of coombes : everitt architects limited Preliminary 2. Do not scale drawing. all dimensions to be checked on site prior to construction and any discrepancies reported to contract administrator Rev A - Front bay ammended to have render finish Elevations Andoversford Unit No.1, The Old Dairy Feasibility Rushley Lane Planning Winchcombe 1:100 @ A1 Mr J Everitt Client: Gloucestershire Building Regulations Chartered Practice GL54 5JE Checked: JE November 2020 Drawn by: Date: Tender t: 01242 807727 f: 0845 5575833 Construction issue Draw no: PL004 Rev A Job number: 15.10.004 e: info@ce-architects.co.uk As Built www.ce-architects.co.uk