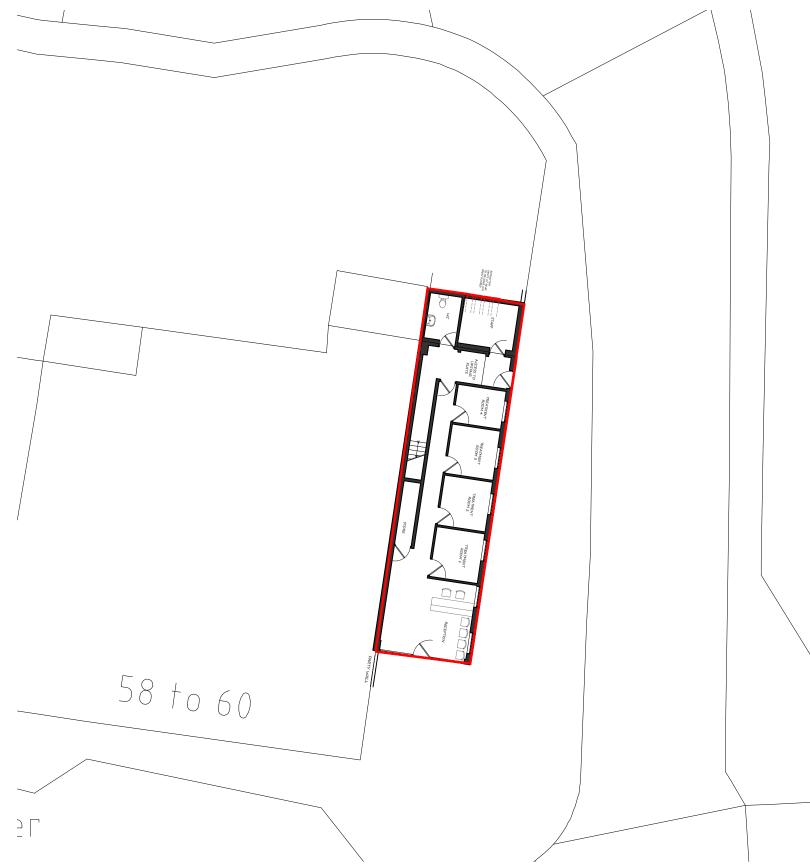

BLOCK PLAN 1:200

| 1:200  |   |     |
|--------|---|-----|
| 4m     | 0 | 4m  |
| 1:1250 |   |     |
| 25m    | 0 | 25m |

Location Plan

|     |     |      |      | & Block Plan |
|-----|-----|------|------|--------------|
| 8m  | 12m | 16m  | 20m  | A1.0         |
|     |     |      |      |              |
| 50m | 75m | 100m | 125m |              |