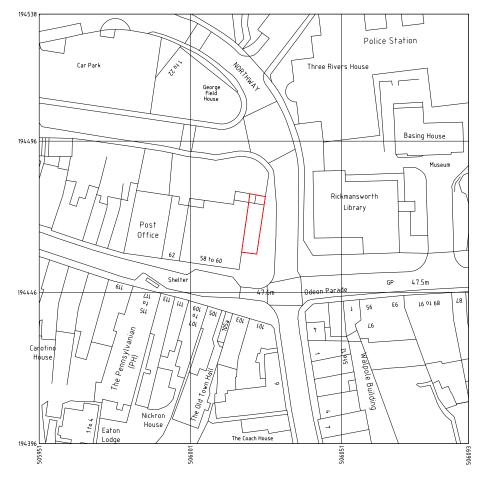

This map shows the area bounded by 509769,189306 509769,1894.48 509911,1894.48 509911,189306 Crown copyright 2018. Supplied by copla ltd trading as UKPlanningMaps.com a licensed Ordnance Survey partner (100054135).

LOCATION PLAN 1:1250

This map shows the area bounded by 509769,189306 509769,189448 509911,189448 509911,189306 Crown copyright 2018. Supplied by copla Itd trading as UKPlanningMaps.com a licensed Ordnance Survey partner (100054.135).