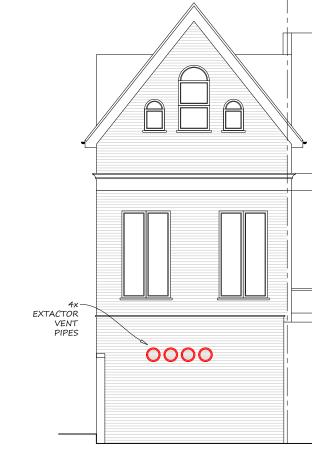

PROPOSED SIDE ELEVATION 1:100













| PLANNING<br>NO RESS<br>LOSSEE<br>ARISING, SPECIAL<br>SPECIAL<br>PULL<br>CLENT<br>USER (A.<br>1. ALL I<br>AND LEVEL<br>ONLY AND<br>SITE BEFO<br>ALL DESIGNER,<br>ANY DISC<br>DESIGNER,<br>PARTAS,<br>PARTAS,<br>PARTAS,<br>SIEVEN<br>DESIGNER,<br>SURV<br>BEEN TAK<br>MEASURER<br>MURAT CE<br>BUILD<br>BUILD<br>BUILD | SOLUTIO<br>SOLUTIO<br>SONSIBILIT<br>S, CLAIMS<br>FROM TH<br>CATION<br>INTS UNL<br>CATION<br>INTS UNL<br>CATION<br>AND ANY<br>PPOINTEI<br>THE FOLL<br>BOUNDAR<br>LS ARE F<br>MUST B<br>RE CONST<br>CONSTRUCT<br>JO NOT<br>THE PUR<br>TOTHE<br>CONSTRUCT<br>JO NOT<br>THE PUR<br>TOTA<br>AND ANY<br>AND ANY<br>AND ANY<br>AND ANY<br>ANY<br>ANY<br>ANY<br>ANY<br>ANY<br>ANY<br>ANY | TY FOR C<br>S HOWSOE DRA<br>AND REL<br>ESS THEI<br>CS WITH<br>AUTHOR<br>OB BUILDEE<br>S HOWSOE<br>S ARE TO<br>ES