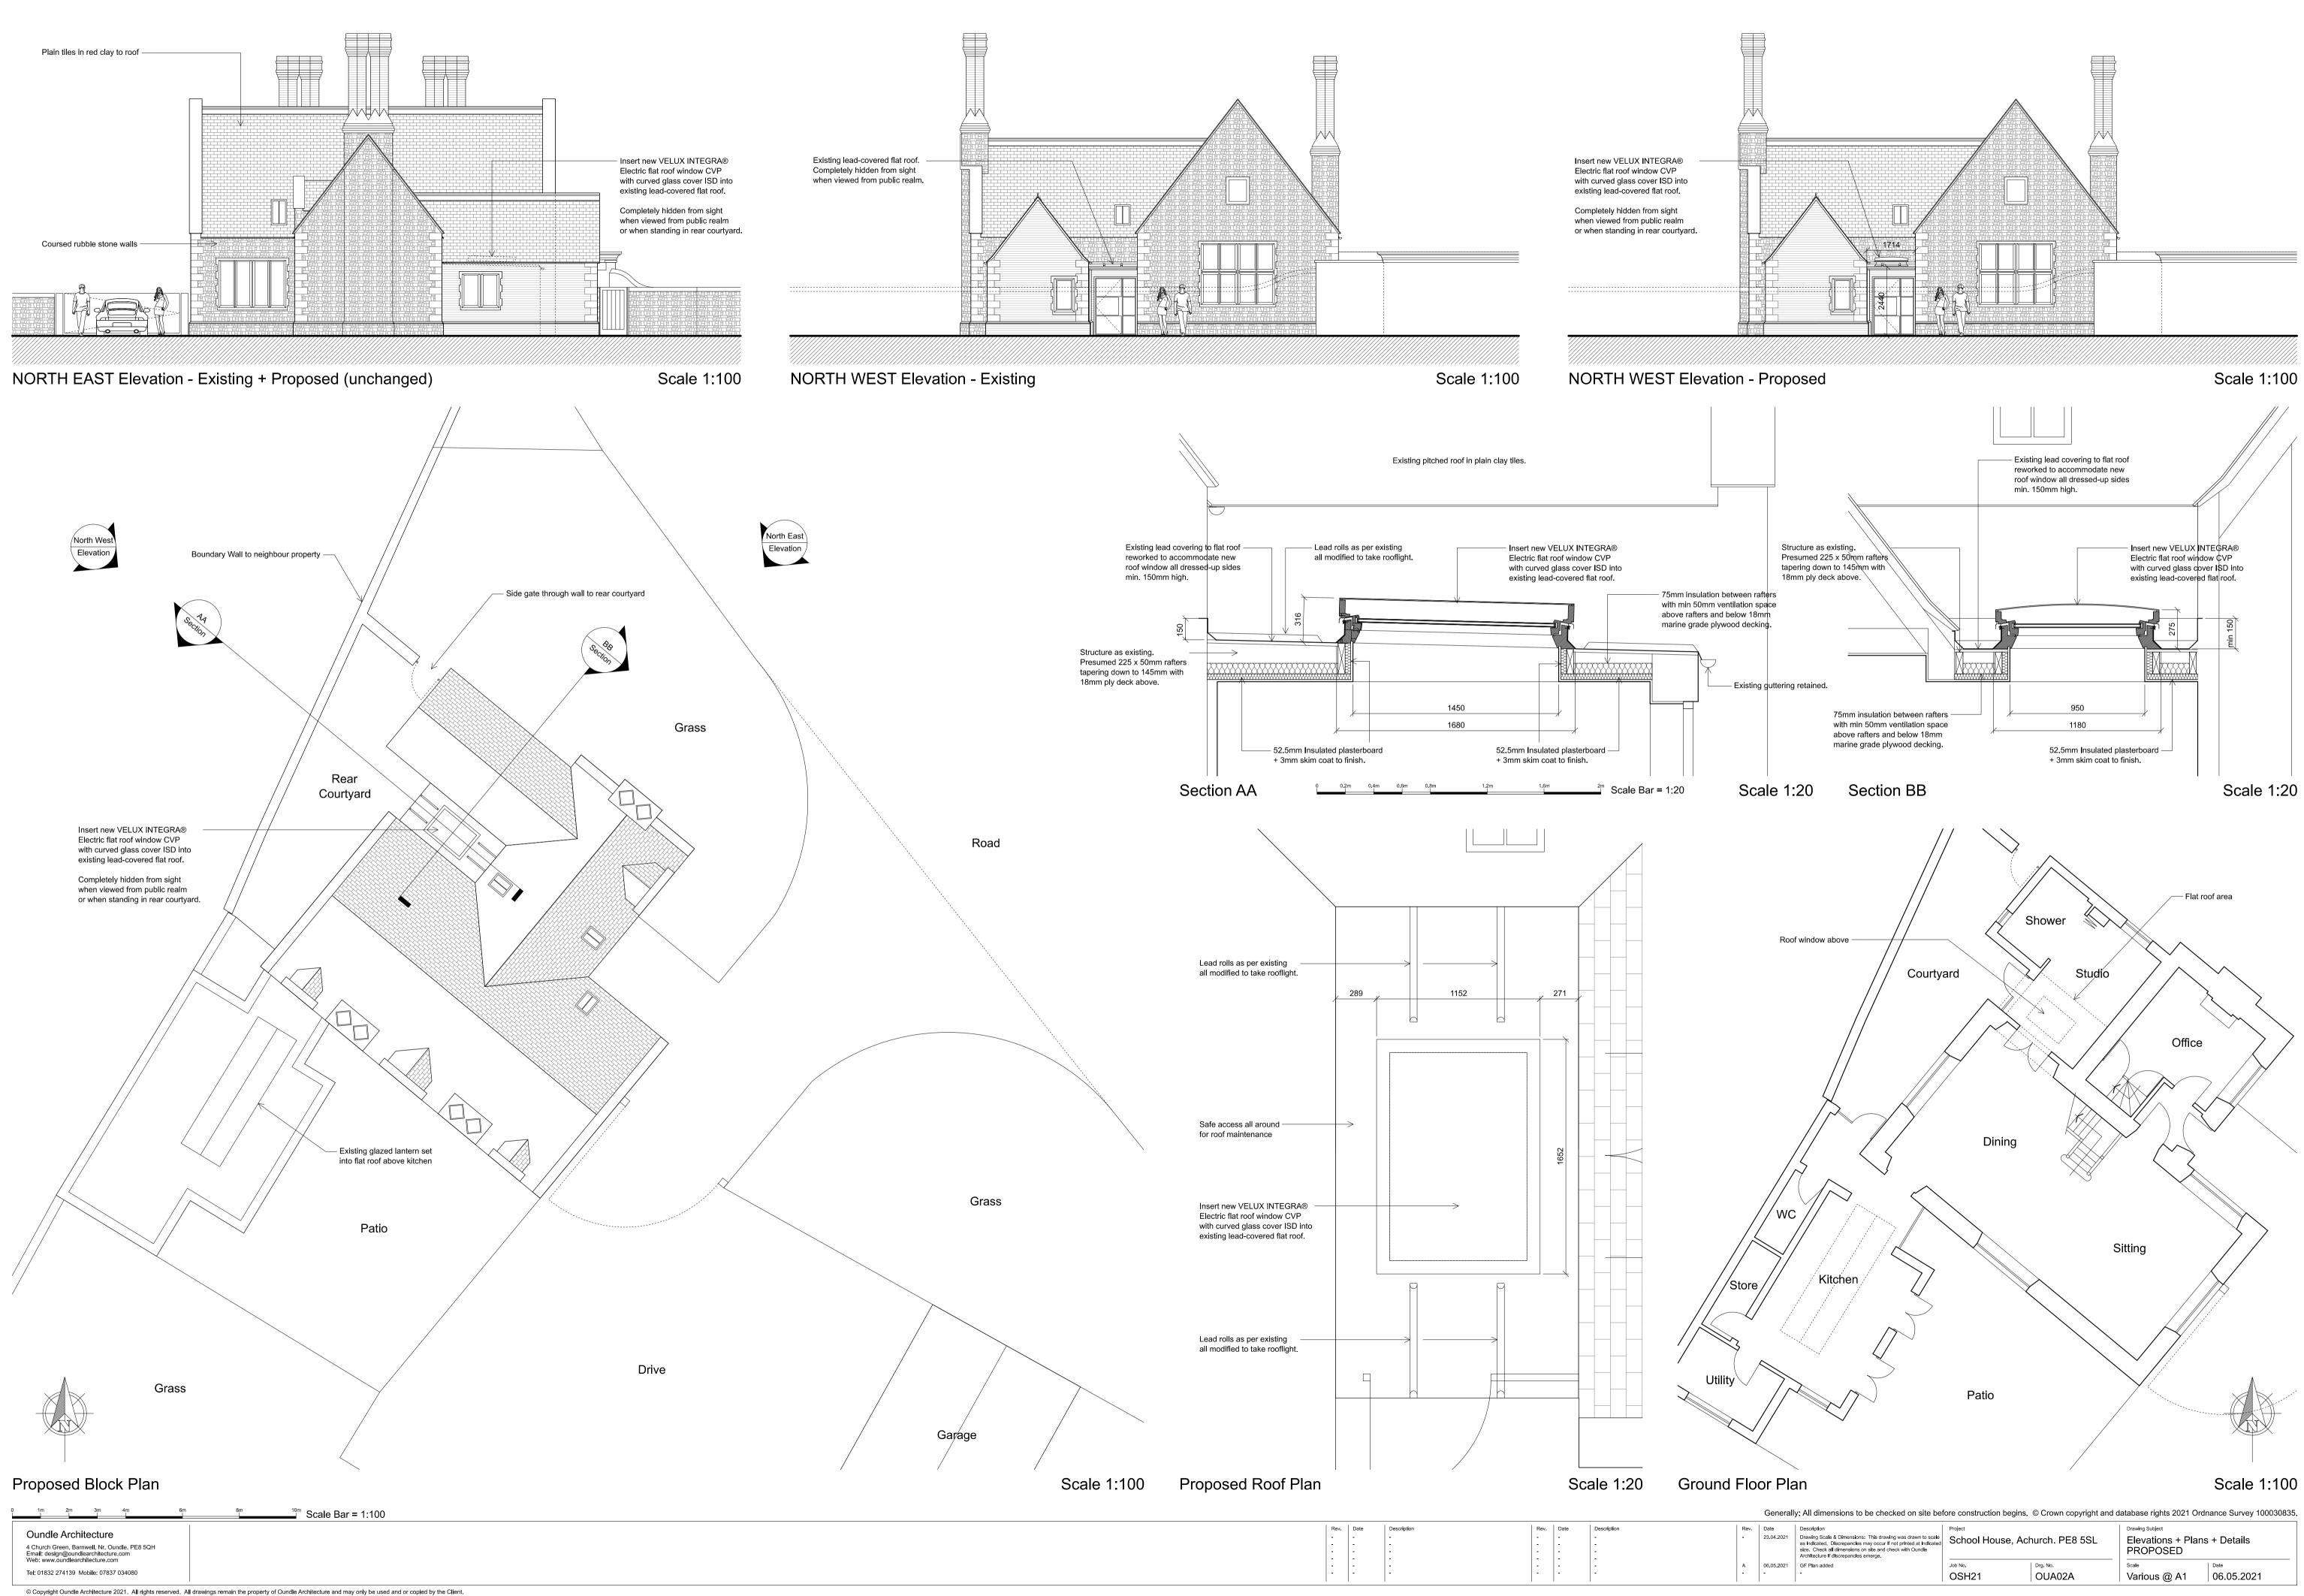

© Copyright Oundle Architecture 2021. All rights reserved. All drawings remain the property of Oundle Architecture and may only be used and or copied by the Client.

|     | Description                                                                                                                                                                                                                           | Project<br>School House, Achurch. PE8 5SL |          | Drawing Subject<br>Elevations + Plans + Details<br>PROPOSED |            |
|-----|---------------------------------------------------------------------------------------------------------------------------------------------------------------------------------------------------------------------------------------|-------------------------------------------|----------|-------------------------------------------------------------|------------|
| 021 | Drawing Scale & Dimensions: This drawing was drawn to scale<br>as Indicated, Discrepancies may occur if not printed at Indicated<br>size. Check all dimensions on site and check with Oundle<br>Architecture if discrepancies emerge. |                                           |          |                                                             |            |
| 021 | GF Plan added                                                                                                                                                                                                                         | Job No.                                   | Drg. No. | Scale                                                       | Date       |
|     | -                                                                                                                                                                                                                                     | 05H21                                     |          | Various @ A1                                                | 06 05 2021 |