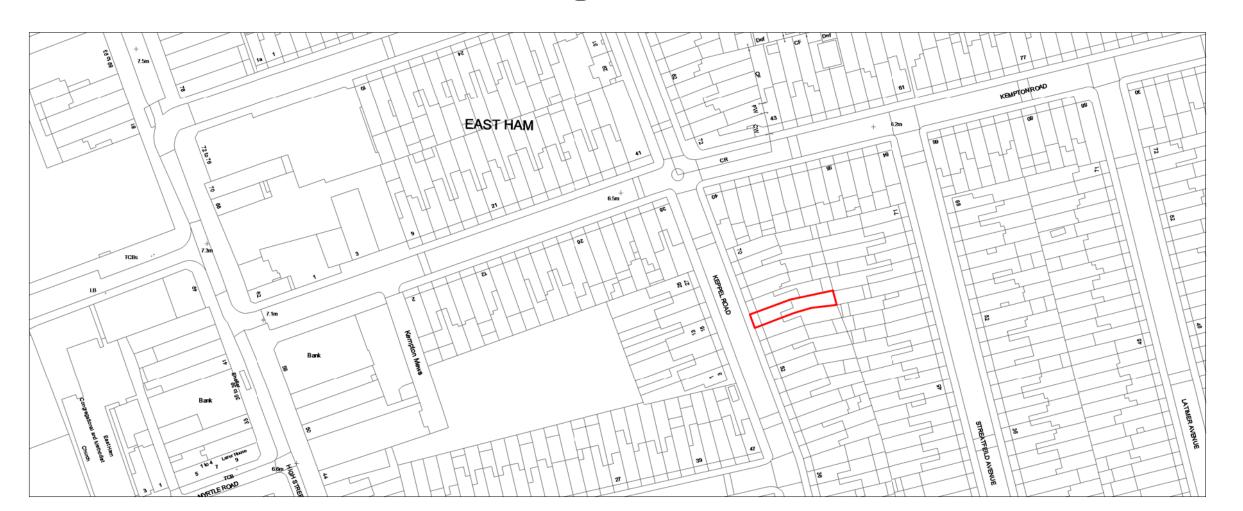

## **LOCATION PLAN**

1 · 1250

Habitat007@gmail.com

Mr K S THEKKEPPURAYIL

Proposed Rear Single Story Extension

60 Keppel Road, East Ham, London, E6 2BD

SITE & LOCATION PLAN

| SCALE AT A3: | DATE:       | DRAWN: | CHECKED:  |
|--------------|-------------|--------|-----------|
| As indicated | 20.04.21    | YM     | KST       |
| PROJECT NO:  | DRAWING NO: |        | REVISION: |
| 088          | 00-S        | Α      |           |