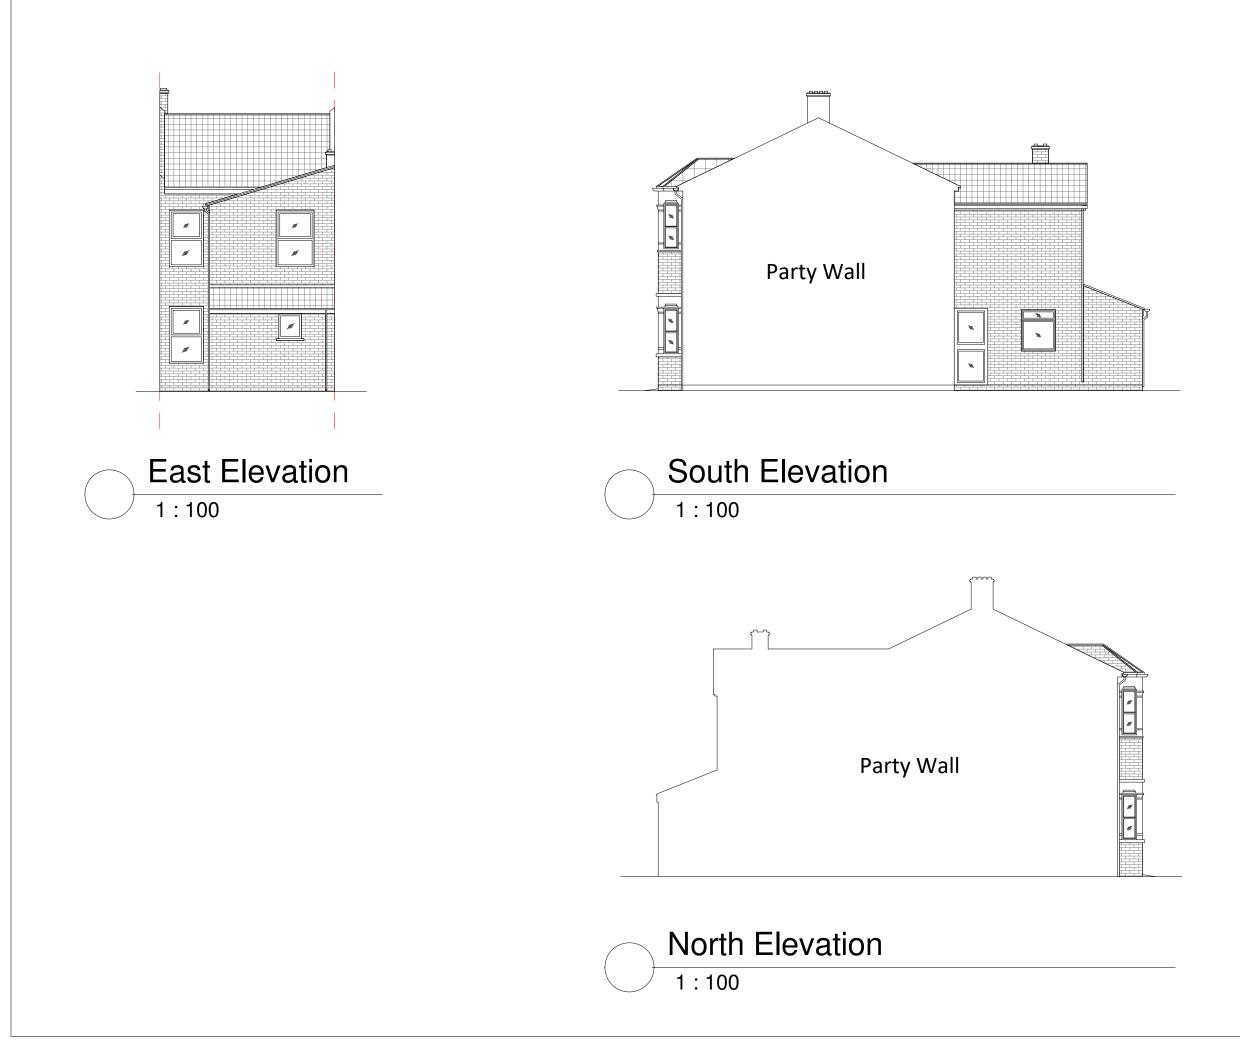

|                                                                                                                                                                                                                                                                                                                                                                                                                                                                                                                                                                                                                                                                                                                                                                                                                                                                                                                                                                                                                                                                                                                                                                                                                                                                                                                                                                                                                                                                                                                                                                                                                                                                                                                                                                                                                                                                                                                                                                                                                                                                                                                                                                                                                                                                                                                                                                                                                                                                                                                                                                                                      | Note                                                                                                                                                                   | 25.                                                                                                     |                |
|------------------------------------------------------------------------------------------------------------------------------------------------------------------------------------------------------------------------------------------------------------------------------------------------------------------------------------------------------------------------------------------------------------------------------------------------------------------------------------------------------------------------------------------------------------------------------------------------------------------------------------------------------------------------------------------------------------------------------------------------------------------------------------------------------------------------------------------------------------------------------------------------------------------------------------------------------------------------------------------------------------------------------------------------------------------------------------------------------------------------------------------------------------------------------------------------------------------------------------------------------------------------------------------------------------------------------------------------------------------------------------------------------------------------------------------------------------------------------------------------------------------------------------------------------------------------------------------------------------------------------------------------------------------------------------------------------------------------------------------------------------------------------------------------------------------------------------------------------------------------------------------------------------------------------------------------------------------------------------------------------------------------------------------------------------------------------------------------------------------------------------------------------------------------------------------------------------------------------------------------------------------------------------------------------------------------------------------------------------------------------------------------------------------------------------------------------------------------------------------------------------------------------------------------------------------------------------------------------|------------------------------------------------------------------------------------------------------------------------------------------------------------------------|---------------------------------------------------------------------------------------------------------|----------------|
| 1.ALL DIMEN<br>COMMENCE                                                                                                                                                                                                                                                                                                                                                                                                                                                                                                                                                                                                                                                                                                                                                                                                                                                                                                                                                                                                                                                                                                                                                                                                                                                                                                                                                                                                                                                                                                                                                                                                                                                                                                                                                                                                                                                                                                                                                                                                                                                                                                                                                                                                                                                                                                                                                                                                                                                                                                                                                                              | ISIONS TO BE CHECKEI                                                                                                                                                   | O AT SITE AS WOP                                                                                        | RK             |
| 2.FOLLOW O<br>DRAWINGS                                                                                                                                                                                                                                                                                                                                                                                                                                                                                                                                                                                                                                                                                                                                                                                                                                                                                                                                                                                                                                                                                                                                                                                                                                                                                                                                                                                                                                                                                                                                                                                                                                                                                                                                                                                                                                                                                                                                                                                                                                                                                                                                                                                                                                                                                                                                                                                                                                                                                                                                                                               | ONLY WRITTEN DIMENS                                                                                                                                                    | IONS AND DON'                                                                                           | T SCALE THE    |
| 3.ALL THE D                                                                                                                                                                                                                                                                                                                                                                                                                                                                                                                                                                                                                                                                                                                                                                                                                                                                                                                                                                                                                                                                                                                                                                                                                                                                                                                                                                                                                                                                                                                                                                                                                                                                                                                                                                                                                                                                                                                                                                                                                                                                                                                                                                                                                                                                                                                                                                                                                                                                                                                                                                                          | IMENSIONS ARE IN MN                                                                                                                                                    | I UNLESS NOTED                                                                                          | OTHERWISE      |
| THE DRAWIN                                                                                                                                                                                                                                                                                                                                                                                                                                                                                                                                                                                                                                                                                                                                                                                                                                                                                                                                                                                                                                                                                                                                                                                                                                                                                                                                                                                                                                                                                                                                                                                                                                                                                                                                                                                                                                                                                                                                                                                                                                                                                                                                                                                                                                                                                                                                                                                                                                                                                                                                                                                           | TO BE CARRIED OUT P<br>NGS UNDER THE TOV<br>ACTS AND THE BUILDIN                                                                                                       | /N PLANNING AN                                                                                          | ID COUNTRY     |
| AUTHORITY                                                                                                                                                                                                                                                                                                                                                                                                                                                                                                                                                                                                                                                                                                                                                                                                                                                                                                                                                                                                                                                                                                                                                                                                                                                                                                                                                                                                                                                                                                                                                                                                                                                                                                                                                                                                                                                                                                                                                                                                                                                                                                                                                                                                                                                                                                                                                                                                                                                                                                                                                                                            | TOR TO BE RESPONSIBI<br>FOR THE START OF TH<br>ISIONS TO BE CHECKEI                                                                                                    | E WORK.                                                                                                 |                |
| 2.FOLLOW O<br>DRAWINGS                                                                                                                                                                                                                                                                                                                                                                                                                                                                                                                                                                                                                                                                                                                                                                                                                                                                                                                                                                                                                                                                                                                                                                                                                                                                                                                                                                                                                                                                                                                                                                                                                                                                                                                                                                                                                                                                                                                                                                                                                                                                                                                                                                                                                                                                                                                                                                                                                                                                                                                                                                               | ONLY WRITTEN DIMENS                                                                                                                                                    | IONS AND DON'                                                                                           | T SCALE THE    |
| 3.ALL THE D                                                                                                                                                                                                                                                                                                                                                                                                                                                                                                                                                                                                                                                                                                                                                                                                                                                                                                                                                                                                                                                                                                                                                                                                                                                                                                                                                                                                                                                                                                                                                                                                                                                                                                                                                                                                                                                                                                                                                                                                                                                                                                                                                                                                                                                                                                                                                                                                                                                                                                                                                                                          | IMENSIONS ARE IN MM                                                                                                                                                    | I UNLESS NOTED                                                                                          | OTHERWISE      |
| THE DRAWI                                                                                                                                                                                                                                                                                                                                                                                                                                                                                                                                                                                                                                                                                                                                                                                                                                                                                                                                                                                                                                                                                                                                                                                                                                                                                                                                                                                                                                                                                                                                                                                                                                                                                                                                                                                                                                                                                                                                                                                                                                                                                                                                                                                                                                                                                                                                                                                                                                                                                                                                                                                            | TO BE CARRIED OUT P<br>NGS UNDER THE TOV<br>ACTS AND THE BUILDIN                                                                                                       | /N PLANNING AN                                                                                          | ID COUNTRY     |
|                                                                                                                                                                                                                                                                                                                                                                                                                                                                                                                                                                                                                                                                                                                                                                                                                                                                                                                                                                                                                                                                                                                                                                                                                                                                                                                                                                                                                                                                                                                                                                                                                                                                                                                                                                                                                                                                                                                                                                                                                                                                                                                                                                                                                                                                                                                                                                                                                                                                                                                                                                                                      | FOR TO BE RESPONSIBI<br>FOR THE START OF TH                                                                                                                            |                                                                                                         | G THE LOCAL    |
|                                                                                                                                                                                                                                                                                                                                                                                                                                                                                                                                                                                                                                                                                                                                                                                                                                                                                                                                                                                                                                                                                                                                                                                                                                                                                                                                                                                                                                                                                                                                                                                                                                                                                                                                                                                                                                                                                                                                                                                                                                                                                                                                                                                                                                                                                                                                                                                                                                                                                                                                                                                                      | Scale                                                                                                                                                                  | bar:                                                                                                    |                |
| 1:50                                                                                                                                                                                                                                                                                                                                                                                                                                                                                                                                                                                                                                                                                                                                                                                                                                                                                                                                                                                                                                                                                                                                                                                                                                                                                                                                                                                                                                                                                                                                                                                                                                                                                                                                                                                                                                                                                                                                                                                                                                                                                                                                                                                                                                                                                                                                                                                                                                                                                                                                                                                                 |                                                                                                                                                                        |                                                                                                         |                |
| 0                                                                                                                                                                                                                                                                                                                                                                                                                                                                                                                                                                                                                                                                                                                                                                                                                                                                                                                                                                                                                                                                                                                                                                                                                                                                                                                                                                                                                                                                                                                                                                                                                                                                                                                                                                                                                                                                                                                                                                                                                                                                                                                                                                                                                                                                                                                                                                                                                                                                                                                                                                                                    | 1m                                                                                                                                                                     | 2m                                                                                                      | 3              |
| 1:100                                                                                                                                                                                                                                                                                                                                                                                                                                                                                                                                                                                                                                                                                                                                                                                                                                                                                                                                                                                                                                                                                                                                                                                                                                                                                                                                                                                                                                                                                                                                                                                                                                                                                                                                                                                                                                                                                                                                                                                                                                                                                                                                                                                                                                                                                                                                                                                                                                                                                                                                                                                                |                                                                                                                                                                        |                                                                                                         |                |
| 0                                                                                                                                                                                                                                                                                                                                                                                                                                                                                                                                                                                                                                                                                                                                                                                                                                                                                                                                                                                                                                                                                                                                                                                                                                                                                                                                                                                                                                                                                                                                                                                                                                                                                                                                                                                                                                                                                                                                                                                                                                                                                                                                                                                                                                                                                                                                                                                                                                                                                                                                                                                                    | 2m                                                                                                                                                                     | 4m                                                                                                      | 6              |
| 1:200                                                                                                                                                                                                                                                                                                                                                                                                                                                                                                                                                                                                                                                                                                                                                                                                                                                                                                                                                                                                                                                                                                                                                                                                                                                                                                                                                                                                                                                                                                                                                                                                                                                                                                                                                                                                                                                                                                                                                                                                                                                                                                                                                                                                                                                                                                                                                                                                                                                                                                                                                                                                |                                                                                                                                                                        |                                                                                                         |                |
|                                                                                                                                                                                                                                                                                                                                                                                                                                                                                                                                                                                                                                                                                                                                                                                                                                                                                                                                                                                                                                                                                                                                                                                                                                                                                                                                                                                                                                                                                                                                                                                                                                                                                                                                                                                                                                                                                                                                                                                                                                                                                                                                                                                                                                                                                                                                                                                                                                                                                                                                                                                                      | 4m                                                                                                                                                                     | 8m                                                                                                      | 12             |
|                                                                                                                                                                                                                                                                                                                                                                                                                                                                                                                                                                                                                                                                                                                                                                                                                                                                                                                                                                                                                                                                                                                                                                                                                                                                                                                                                                                                                                                                                                                                                                                                                                                                                                                                                                                                                                                                                                                                                                                                                                                                                                                                                                                                                                                                                                                                                                                                                                                                                                                                                                                                      | Key                                                                                                                                                                    | 7:                                                                                                      |                |
|                                                                                                                                                                                                                                                                                                                                                                                                                                                                                                                                                                                                                                                                                                                                                                                                                                                                                                                                                                                                                                                                                                                                                                                                                                                                                                                                                                                                                                                                                                                                                                                                                                                                                                                                                                                                                                                                                                                                                                                                                                                                                                                                                                                                                                                                                                                                                                                                                                                                                                                                                                                                      | Key                                                                                                                                                                    | YM 27                                                                                                   | .04.21         |
| A PRE<br>REV D                                                                                                                                                                                                                                                                                                                                                                                                                                                                                                                                                                                                                                                                                                                                                                                                                                                                                                                                                                                                                                                                                                                                                                                                                                                                                                                                                                                                                                                                                                                                                                                                                                                                                                                                                                                                                                                                                                                                                                                                                                                                                                                                                                                                                                                                                                                                                                                                                                                                                                                                                                                       | Key                                                                                                                                                                    |                                                                                                         | .04.21<br>DATE |
| A PRE<br>REV CO<br>STATUS: P                                                                                                                                                                                                                                                                                                                                                                                                                                                                                                                                                                                                                                                                                                                                                                                                                                                                                                                                                                                                                                                                                                                                                                                                                                                                                                                                                                                                                                                                                                                                                                                                                                                                                                                                                                                                                                                                                                                                                                                                                                                                                                                                                                                                                                                                                                                                                                                                                                                                                                                                                                         | LIMINARY<br>DESC RIPTION<br>Tanning                                                                                                                                    | YM         27           BY         27           DITION GR         0.00000000000000000000000000000000000 | DATE           |
| O<br>A PRE<br>REV F<br>STATUS: P<br>DES<br>CLIENT:                                                                                                                                                                                                                                                                                                                                                                                                                                                                                                                                                                                                                                                                                                                                                                                                                                                                                                                                                                                                                                                                                                                                                                                                                                                                                                                                                                                                                                                                                                                                                                                                                                                                                                                                                                                                                                                                                                                                                                                                                                                                                                                                                                                                                                                                                                                                                                                                                                                                                                                                                   | Key<br>DESCRIPTION<br>Danning                                                                                                                                          | YM 27<br>BY<br>DITION GR<br>1268 461891<br>mail.com                                                     | DATE           |
| O<br>A<br>REV<br>STATUS: P<br>DES<br>CLIENT:<br>Mr H<br>PROJECT:                                                                                                                                                                                                                                                                                                                                                                                                                                                                                                                                                                                                                                                                                                                                                                                                                                                                                                                                                                                                                                                                                                                                                                                                                                                                                                                                                                                                                                                                                                                                                                                                                                                                                                                                                                                                                                                                                                                                                                                                                                                                                                                                                                                                                                                                                                                                                                                                                                                                                                                                     | LIMINARY<br>DESCRIPTION<br>Danning<br>IGN & CONSTR<br>07846334407 - 0.<br>Habitat007@g                                                                                 | YM 27<br>BY<br>JUCTION GRI<br>1268 461891<br>mail.com<br>URAYIL                                         | OUP            |
| O<br>A<br>REV<br>STATUS: P<br>DES<br>CLIENT:<br>Mr H<br>PROJECT:<br>PROJECT:<br>PROJECT:<br>PROJECT:<br>PROJECT:<br>PROJECT:<br>PROJECT:<br>PROJECT:<br>PROJECT:<br>PROJECT:<br>PROJECT:<br>PROJECT:<br>PROJECT:<br>PROJECT:<br>PROJECT:<br>PROJECT:<br>PROJECT:<br>PROJECT:<br>PROJECT:<br>PROJECT:<br>PROJECT:<br>PROJECT:<br>PROJECT:<br>PROJECT:<br>PROJECT:<br>PROJECT:<br>PROJECT:<br>PROJECT:<br>PROJECT:<br>PROJECT:<br>PROJECT:<br>PROJECT:<br>PROJECT:<br>PROJECT:<br>PROJECT:<br>PROJECT:<br>PROJECT:<br>PROJECT:<br>PROJECT:<br>PROJECT:<br>PROJECT:<br>PROJECT:<br>PROJECT:<br>PROJECT:<br>PROJECT:<br>PROJECT:<br>PROJECT:<br>PROJECT:<br>PROJECT:<br>PROJECT:<br>PROJECT:<br>PROJECT:<br>PROJECT:<br>PROJECT:<br>PROJECT:<br>PROJECT:<br>PROJECT:<br>PROJECT:<br>PROJECT:<br>PROJECT:<br>PROJECT:<br>PROJECT:<br>PROJECT:<br>PROJECT:<br>PROJECT:<br>PROJECT:<br>PROJECT:<br>PROJECT:<br>PROJECT:<br>PROJECT:<br>PROJECT:<br>PROJECT:<br>PROJECT:<br>PROJECT:<br>PROJECT:<br>PROJECT:<br>PROJECT:<br>PROJECT:<br>PROJECT:<br>PROJECT:<br>PROJECT:<br>PROJECT:<br>PROJECT:<br>PROJECT:<br>PROJECT:<br>PROJECT:<br>PROJECT:<br>PROJECT:<br>PROJECT:<br>PROJECT:<br>PROJECT:<br>PROJECT:<br>PROJECT:<br>PROJECT:<br>PROJECT:<br>PROJECT:<br>PROJECT:<br>PROJECT:<br>PROJECT:<br>PROJECT:<br>PROJECT:<br>PROJECT:<br>PROJECT:<br>PROJECT:<br>PROJECT:<br>PROJECT:<br>PROJECT:<br>PROJECT:<br>PROJECT:<br>PROJECT:<br>PROJECT:<br>PROJECT:<br>PROJECT:<br>PROJECT:<br>PROJECT:<br>PROJECT:<br>PROJECT:<br>PROJECT:<br>PROJECT:<br>PROJECT:<br>PROJECT:<br>PROJECT:<br>PROJECT:<br>PROJECT:<br>PROJECT:<br>PROJECT:<br>PROJECT:<br>PROJECT:<br>PROJECT:<br>PROJECT:<br>PROJECT:<br>PROJECT:<br>PROJECT:<br>PROJECT:<br>PROJECT:<br>PROJECT:<br>PROJECT:<br>PROJECT:<br>PROJECT:<br>PROJECT:<br>PROJECT:<br>PROJECT:<br>PROJECT:<br>PROJECT:<br>PROJECT:<br>PROJECT:<br>PROJECT:<br>PROJECT:<br>PROJECT:<br>PROJECT:<br>PROJECT:<br>PROJECT:<br>PROJECT:<br>PROJECT:<br>PROJECT:<br>PROJECT:<br>PROJECT:<br>PROJECT:<br>PROJECT:<br>PROJECT:<br>PROJECT:<br>PROJECT:<br>PROJECT:<br>PROJECT:<br>PROJECT:<br>PROJECT:<br>PROJECT:<br>PROJECT:<br>PROJECT:<br>PROJECT:<br>PROJECT:<br>PROJECT:<br>PROJECT:<br>PROJECT:<br>PROJECT:<br>PROJECT:<br>PROJECT:<br>PROJECT:<br>PROJECT:<br>PROJECT:<br>PROJECT:<br>PROJECT:<br>PROJECT:<br>PROJECT:<br>PROJECT:<br>PROJECT:<br>PROJECT:<br>PROJECT:<br>PROJECT:<br>PROJECT:<br>PROJECT:<br>PROJECT:<br>PROJECT:<br>PROJECT:<br>PROJECT:<br>PROJECT:<br>PROJECT:<br>PROJECT:<br>PROJECT:<br>PROJECT:<br>PROJ                                         | Key<br>LIMINARY<br>DESCRIPTION<br>Canning<br>IGN & CONSTR<br>07846334407 - 0<br>Habitat007@g<br>C S THEKKEPP<br>Dosed Rear Sing                                        | YM 27<br>BY<br>DUCTION GR<br>1268 461891<br>mail.com<br>URAYIL<br>le Story Ext                          | OUP            |
| O<br>A<br>REV<br>STATUS: P<br>STATUS: P<br>DES<br>CLIENT:<br>Mr H<br>PROJECT:<br>Prop<br>STTE:<br>60 K<br>E6 2<br>TTTLE:                                                                                                                                                                                                                                                                                                                                                                                                                                                                                                                                                                                                                                                                                                                                                                                                                                                                                                                                                                                                                                                                                                                                                                                                                                                                                                                                                                                                                                                                                                                                                                                                                                                                                                                                                                                                                                                                                                                                                                                                                                                                                                                                                                                                                                                                                                                                                                                                                                                                             | Key<br>LIMINARY<br>DESCRIPTION<br>Canning<br>IGN & CONSTR<br>07846334407 - 0<br>Habitat007@g<br>C S THEKKEPP<br>posed Rear Sing<br>cosed Rear Sing                     | YM 27<br>BY<br>DICTION GRI<br>1268 461891<br>mail.com<br>URAYIL<br>le Story Ext<br>st Ham, Lo           | OUP            |
| O<br>A<br>REV<br>STATUS: P<br>STATUS: P<br>DES<br>CLIENT:<br>Mr H<br>PROJECT:<br>ProjECT:<br>ProjECT:<br>ProjECT:<br>CLIENT:<br>CLIENT:<br>CLIENT:<br>CLIENT:<br>CLIENT:<br>CLIENT:<br>CLIENT:<br>CLIENT:<br>CLIENT:<br>CLIENT:<br>CLIENT:<br>CLIENT:<br>CLIENT:<br>CLIENT:<br>CLIENT:<br>CLIENT:<br>CLIENT:<br>CLIENT:<br>CLIENT:<br>CLIENT:<br>CLIENT:<br>CLIENT:<br>CLIENT:<br>CLIENT:<br>CLIENT:<br>CLIENT:<br>CLIENT:<br>CLIENT:<br>CLIENT:<br>CLIENT:<br>CLIENT:<br>CLIENT:<br>CLIENT:<br>CLIENT:<br>CLIENT:<br>CLIENT:<br>CLIENT:<br>CLIENT:<br>CLIENT:<br>CLIENT:<br>CLIENT:<br>CLIENT:<br>CLIENT:<br>CLIENT:<br>CLIENT:<br>CLIENT:<br>CLIENT:<br>CLIENT:<br>CLIENT:<br>CLIENT:<br>CLIENT:<br>CLIENT:<br>CLIENT:<br>CLIENT:<br>CLIENT:<br>CLIENT:<br>CLIENT:<br>CLIENT:<br>CLIENT:<br>CLIENT:<br>CLIENT:<br>CLIENT:<br>CLIENT:<br>CLIENT:<br>CLIENT:<br>CLIENT:<br>CLIENT:<br>CLIENT:<br>CLIENT:<br>CLIENT:<br>CLIENT:<br>CLIENT:<br>CLIENT:<br>CLIENT:<br>CLIENT:<br>CLIENT:<br>CLIENT:<br>CLIENT:<br>CLIENT:<br>CLIENT:<br>CLIENT:<br>CLIENT:<br>CLIENT:<br>CLIENT:<br>CLIENT:<br>CLIENT:<br>CLIENT:<br>CLIENT:<br>CLIENT:<br>CLIENT:<br>CLIENT:<br>CLIENT:<br>CLIENT:<br>CLIENT:<br>CLIENT:<br>CLIENT:<br>CLIENT:<br>CLIENT:<br>CLIENT:<br>CLIENT:<br>CLIENT:<br>CLIENT:<br>CLIENT:<br>CLIENT:<br>CLIENT:<br>CLIENT:<br>CLIENT:<br>CLIENT:<br>CLIENT:<br>CLIENT:<br>CLIENT:<br>CLIENT:<br>CLIENT:<br>CLIENT:<br>CLIENT:<br>CLIENT:<br>CLIENT:<br>CLIENT:<br>CLIENT:<br>CLIENT:<br>CLIENT:<br>CLIENT:<br>CLIENT:<br>CLIENT:<br>CLIENT:<br>CLIENT:<br>CLIENT:<br>CLIENT:<br>CLIENT:<br>CLIENT:<br>CLIENT:<br>CLIENT:<br>CLIENT:<br>CLIENT:<br>CLIENT:<br>CLIENT:<br>CLIENT:<br>CLIENT:<br>CLIENT:<br>CLIENT:<br>CLIENT:<br>CLIENT:<br>CLIENT:<br>CLIENT:<br>CLIENT:<br>CLIENT:<br>CLIENT:<br>CLIENT:<br>CLIENT:<br>CLIENT:<br>CLIENT:<br>CLIENT:<br>CLIENT:<br>CLIENT:<br>CLIENT:<br>CLIENT:<br>CLIENT:<br>CLIENT:<br>CLIENT:<br>CLIENT:<br>CLIENT:<br>CLIENT:<br>CLIENT:<br>CLIENT:<br>CLIENT:<br>CLIENT:<br>CLIENT:<br>CLIENT:<br>CLIENT:<br>CLIENT:<br>CLIENT:<br>CLIENT:<br>CLIENT:<br>CLIENT:<br>CLIENT:<br>CLIENT:<br>CLIENT:<br>CLIENT:<br>CLIENT:<br>CLIENT:<br>CLIENT:<br>CLIENT:<br>CLIENT:<br>CLIENT:<br>CLIENT:<br>CLIENT:<br>CLIENT:<br>CLIENT:<br>CLIENT:<br>CLIENT:<br>CLIENT:<br>CLIENT:<br>CLIENT:<br>CLIENT:<br>CLIENT:<br>CLIENT:<br>CLIENT:<br>CLIENT:<br>CLIENT:<br>CLIENT:<br>CLIENT:<br>CLIENT:<br>CLIENT:<br>CLIENT:<br>CLIENT:<br>CLIENT:<br>CLIENT:<br>CLIENT:<br>CLIENT:<br>CLIENT:<br>CLIENT:<br>CLIENT:<br>CLIENT:<br>CLIENT:<br>CLIENT:<br>CLIENT:<br>CLIENT: | Key<br>LIMINARY<br>DESCRIPTION<br>Ianning<br>IGN & CONSTR<br>07846334407 - 0.<br>Habitat007@g<br>K S THEKKEPP<br>posed Rear Sing<br>Cossed Rear Sing<br>Sting ELEVAT   | YM 27<br>BY<br>DICTION GRI<br>1268 461891<br>mail.com<br>URAYIL<br>le Story Ext<br>st Ham, Lo           | OUP            |
| A PRE<br>REV I<br>STATUS: P<br>STATUS: P<br>CLIENT:<br>MIT H<br>PROJECT:<br>PROJECT:<br>PROJECT:<br>PROJECT:<br>EXI:<br>CLIENT:<br>CLIENT:<br>CLIENT:<br>CLIENT:<br>CLIENT:<br>CLIENT:<br>CLIENT:<br>CLIENT:<br>CLIENT:<br>CLIENT:<br>CLIENT:<br>CLIENT:<br>CLIENT:<br>CLIENT:<br>CLIENT:<br>CLIENT:<br>CLIENT:<br>CLIENT:<br>CLIENT:<br>CLIENT:<br>CLIENT:<br>CLIENT:<br>CLIENT:<br>CLIENT:<br>CLIENT:<br>CLIENT:<br>CLIENT:<br>CLIENT:<br>CLIENT:<br>CLIENT:<br>CLIENT:<br>CLIENT:<br>CLIENT:<br>CLIENT:<br>CLIENT:<br>CLIENT:<br>CLIENT:<br>CLIENT:<br>CLIENT:<br>CLIENT:<br>CLIENT:<br>CLIENT:<br>CLIENT:<br>CLIENT:<br>CLIENT:<br>CLIENT:<br>CLIENT:<br>CLIENT:<br>CLIENT:<br>CLIENT:<br>CLIENT:<br>CLIENT:<br>CLIENT:<br>CLIENT:<br>CLIENT:<br>CLIENT:<br>CLIENT:<br>CLIENT:<br>CLIENT:<br>CLIENT:<br>CLIENT:<br>CLIENT:<br>CLIENT:<br>CLIENT:<br>CLIENT:<br>CLIENT:<br>CLIENT:<br>CLIENT:<br>CLIENT:<br>CLIENT:<br>CLIENT:<br>CLIENT:<br>CLIENT:<br>CLIENT:<br>CLIENT:<br>CLIENT:<br>CLIENT:<br>CLIENT:<br>CLIENT:<br>CLIENT:<br>CLIENT:<br>CLIENT:<br>CLIENT:<br>CLIENT:<br>CLIENT:<br>CLIENT:<br>CLIENT:<br>CLIENT:<br>CLIENT:<br>CLIENT:<br>CLIENT:<br>CLIENT:<br>CLIENT:<br>CLIENT:<br>CLIENT:<br>CLIENT:<br>CLIENT:<br>CLIENT:<br>CLIENT:<br>CLIENT:<br>CLIENT:<br>CLIENT:<br>CLIENT:<br>CLIENT:<br>CLIENT:<br>CLIENT:<br>CLIENT:<br>CLIENT:<br>CLIENT:<br>CLIENT:<br>CLIENT:<br>CLIENT:<br>CLIENT:<br>CLIENT:<br>CLIENT:<br>CLIENT:<br>CLIENT:<br>CLIENT:<br>CLIENT:<br>CLIENT:<br>CLIENT:<br>CLIENT:<br>CLIENT:<br>CLIENT:<br>CLIENT:<br>CLIENT:<br>CLIENT:<br>CLIENT:<br>CLIENT:<br>CLIENT:<br>CLIENT:<br>CLIENT:<br>CLIENT:<br>CLIENT:<br>CLIENT:<br>CLIENT:<br>CLIENT:<br>CLIENT:<br>CLIENT:<br>CLIENT:<br>CLIENT:<br>CLIENT:<br>CLIENT:<br>CLIENT:<br>CLIENT:<br>CLIENT:<br>CLIENT:<br>CLIENT:<br>CLIENT:<br>CLIENT:<br>CLIENT:<br>CLIENT:<br>CLIENT:<br>CLIENT:<br>CLIENT:<br>CLIENT:<br>CLIENT:<br>CLIENT:<br>CLIENT:<br>CLIENT:<br>CLIENT:<br>CLIENT:<br>CLIENT:<br>CLIENT:<br>CLIENT:<br>CLIENT:<br>CLIENT:<br>CLIENT:<br>CLIENT:<br>CLIENT:<br>CLIENT:<br>CLIENT:<br>CLIENT:<br>CLIENT:<br>CLIENT:<br>CLIENT:<br>CLIENT:<br>CLIENT:<br>CLIENT:<br>CLIENT:<br>CLIENT:<br>CLIENT:<br>CLIENT:<br>CLIENT:<br>CLIENT:<br>CLIENT:<br>CLIENT:<br>CLIENT:<br>CLIENT:<br>CLIENT:<br>CLIENT:<br>CLIENT:<br>CLIENT:<br>CLIENT:<br>CLIENT:<br>CLIENT:<br>CLIENT:<br>CLIENT:<br>CLIENT:<br>CLIENT:<br>CLIENT:<br>CLIENT:<br>CLIENT:<br>CLIENT:<br>CLIENT:<br>CLIENT:<br>CLIENT:<br>CLIENT:<br>CLIENT:<br>CLIENT:<br>CLIENT:<br>CLIENT:<br>CLIENT:<br>CLIENT:<br>CLIENT:<br>CLIENT:<br>CLIE | Key LIMINARY DESCRIPTION Lanning IGN & CONSTR 07846334407 - 0. Habitat007@g CS THEKKEPP Dosed Rear Sing Ceppel Road, Ea BD STING ELEVAT D DATE: D 00.04.21 DRAWING NO: | YM 27<br>BY<br>DUCTION GRI<br>1268 461891<br>mail.com<br>URAYIL<br>le Story Ext<br>ist Ham, Lo<br>FIONS | OUP<br>COUP    |