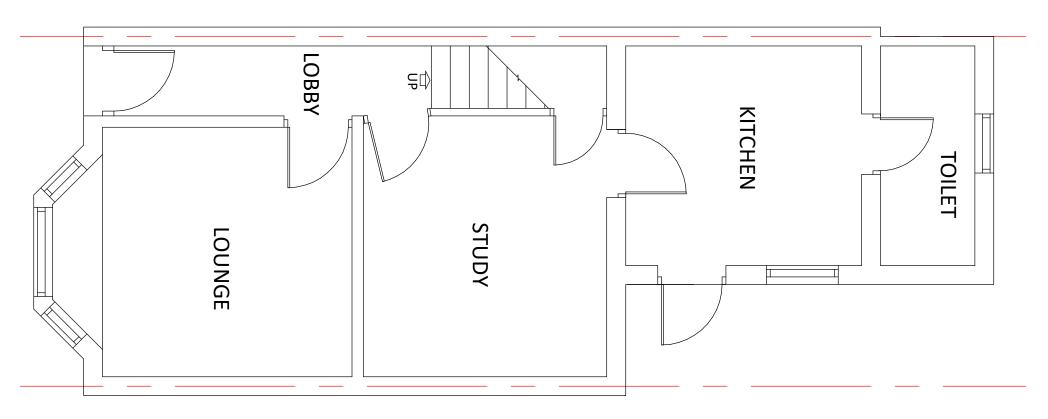

## Ground Floor Plan

1:50



## Existing First Floor Plan

1:50

## Notes:

- 1.ALL DIMENSIONS TO BE CHECKED AT SITE AS WORK
- 2.FOLLOW ONLY WRITTEN DIMENSIONS AND DON'T SCALE THE
- 3.ALL THE DIMENSIONS ARE IN MM UNLESS NOTED OTHERWISE
- 4.NO WORK TO BE CARRIED OUT PRIOR TO THE APPROVAL OF THE DRAWINGS UNDER THE TOWN PLANNING AND COUNTRY PLANNING ACTS AND THE BUILDING REGULATIONS.
- 5.CONTRACTOR TO BE RESPONSIBLE FOR NOTIFYING THE LOCAL AUTHORITY FOR THE START OF THE WORK.
- AUTHORITY FOR THE START OF THE WORK.

  1.ALL DIMENSIONS TO BE CHECKED AT SITE AS WORK
  COMMENCE.
- 2.FOLLOW ONLY WRITTEN DIMENSIONS AND DON'T SCALE THE
- 3.ALL THE DIMENSIONS ARE IN MM UNLESS NOTED OTHERWISE
- 4.NO WORK TO BE CARRIED OUT PRIOR TO THE APPROVAL OF THE DRAWINGS UNDER THE TOWN PLANNING AND COUNTRY PLA