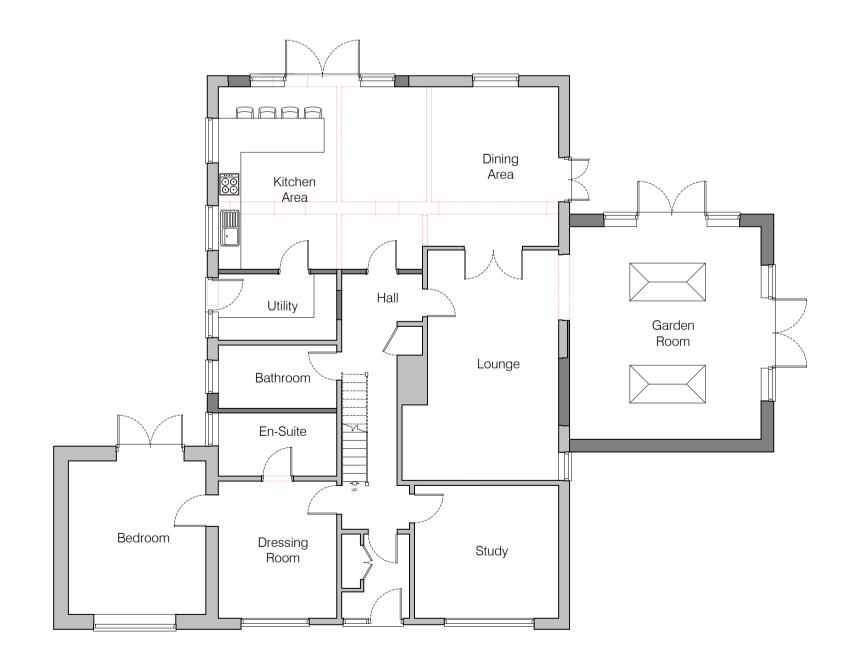

Red brickwork to closely match

UPVC windows and doors.

Windows & Doors

Roof Windows

Rainwater Goods

West Elevation

Existing First Floor Layout Scale 1:100

Proposed Ground Floor Layout
Scale 1:100