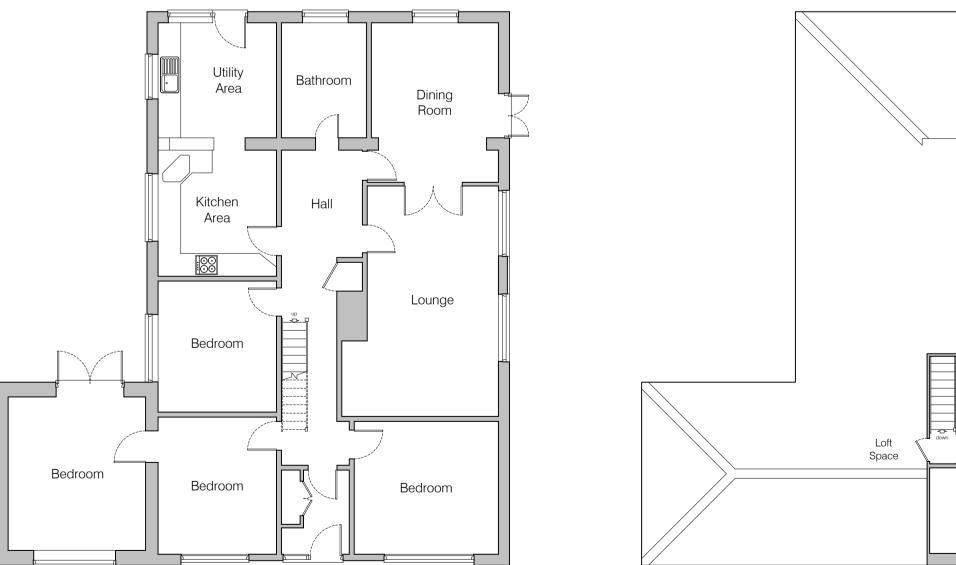

Red brickwork to closely match

UPVC windows and doors.

Windows & Doors

Roof Windows

Rainwater Goods

West Elevation

Existing First Floor Layout Scale 1:100

Proposed Ground Floor Layout
Scale 1:100