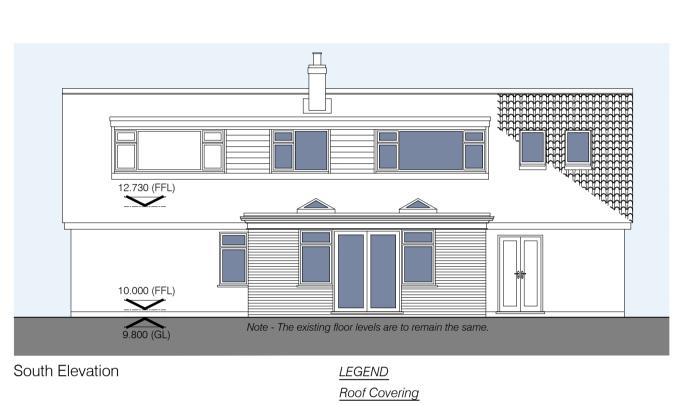

## Proposed Elevations Scale 1:100

Clay pantiles to closely match existing.

Dark grey GRP flats roofs to Garden Room & Dormer.

Roof windows to be dark grey aluminium clad timber.

Black UPVC guttering with matching downpipes and fittings.

Red brickwork to closely match

UPVC windows and doors.

Windows & Doors

Roof Windows

Rainwater Goods

West Elevation

Existing First Floor Layout Scale 1:100

Proposed Ground Floor Layout
Scale 1:100