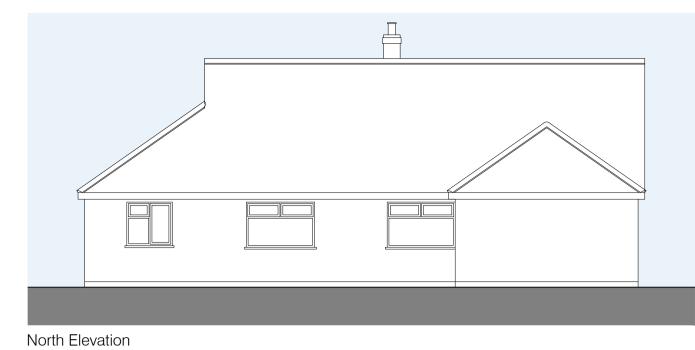

## Existing Elevations Scale 1:100









## Proposed Elevations Scale 1:100









Clay pantiles to closely match existing.

Dark grey GRP flats roofs to Garden Room & Dormer.

Roof windows to be dark grey aluminium clad timber.

Black UPVC guttering with matching downpipes and fittings.

Red brickwork to closely match

UPVC windows and doors.

Windows & Doors

Roof Windows

Rainwater Goods

West Elevation









Existing First Floor Layout Scale 1:100



Proposed Ground Floor Layout
Scale 1:100



Proposed First Floor Layout Scale 1:100

STRATA ARCHITECTURE

3 Emma's Court, Burnham Market, Norfolk. PE31 8HD Tel: 01328 738239
Web: www.strataarchitecture.com

31 The Green North Runcton King's Lynn

PE33 ORB

Extension and Loft Conversion Existing & Proposed Elevations & Layouts

| Scale(s): | 1:100 @ A1 | Date:    | 20.0