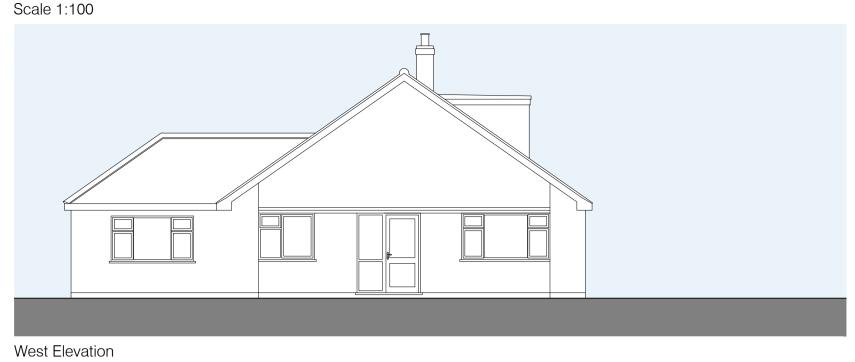

## Existing Elevations Scale 1:100

Red brickwork to closely match

UPVC windows and doors.

Windows & Doors

Roof Windows

Rainwater Goods

West Elevation

Existing First Floor Layout Scale 1:100

Proposed Ground Floor Layout
Scale 1:100