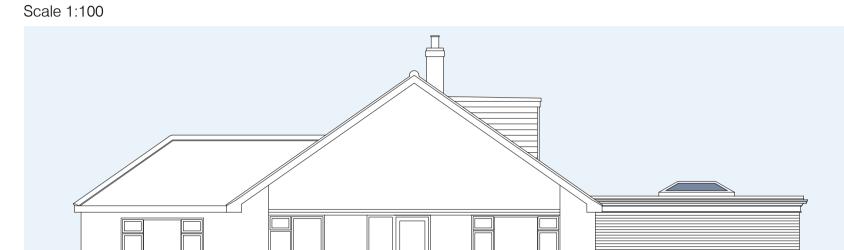

## Existing Elevations Scale 1:100









## Proposed Elevations Scale 1:100









Clay pantiles to closely match existing.

Dark grey GRP flats roofs to Garden Room & Dormer.

Roof windows to be dark grey aluminium clad timber.

Black UPVC guttering with matching downpipes and fittings.

Red brickwork to closely match

UPVC windows and doors.

Windows & Doors

Roof Windows

Rainwater Goods

West Elevation









Existing First Floor Layout Scale 1:100



Proposed Ground Floor Layout
Scale 1:100



Proposed First Floor Layout Scale 1:100

STRATA ARCHITECTURE

3 Emma's Court, Burnham Market, Norfolk. PE31 8HD Tel: 01328 738239
Web: www.strataarchitecture.com

31 The Green North Runcton King's Lynn

PE33 ORB

Extension and Loft Conversion Existing & Proposed Elevations & Layouts

| Scale(s): | 1:100 @ A1 | Date:    | 20.04.2021 |
|-----------|------------|-------