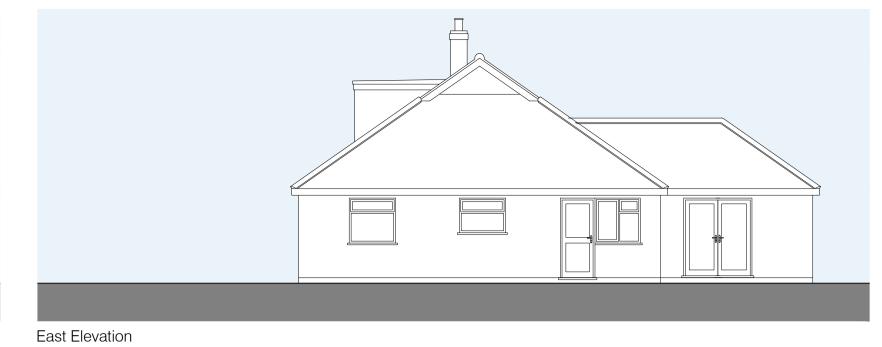

## Existing Elevations Scale 1:100









## Proposed Elevations Scale 1:100









Clay pantiles to closely match existing.

Dark grey GRP flats roofs to Garden Room & Dormer.

Roof windows to be dark grey aluminium clad timber.

Black UPVC guttering with matching downpipes and fittings.

Red brickwork to closely match

UPVC windows and doors.

Windows & Doors

Roof Windows

Rainwater Goods

West Elevation









Existing First Floor Layout Scale 1:100



Proposed Ground Floor Layout
Scale 1:100



Proposed First Floor Layout Scale 1:100

STRATA ARCHITECTURE

3 Emma's Court, Burnham Market, Norfolk. PE31 8HD Tel: 01328 738239
Web: www.strataarchitecture.com

31 The Green North Runcton King's Lynn

PE33 ORB

Extension and Loft Conversion Existing & Proposed Elevations & Layouts

| Scale(s): | 1:100 @ A1 | Date:    | 20.04.