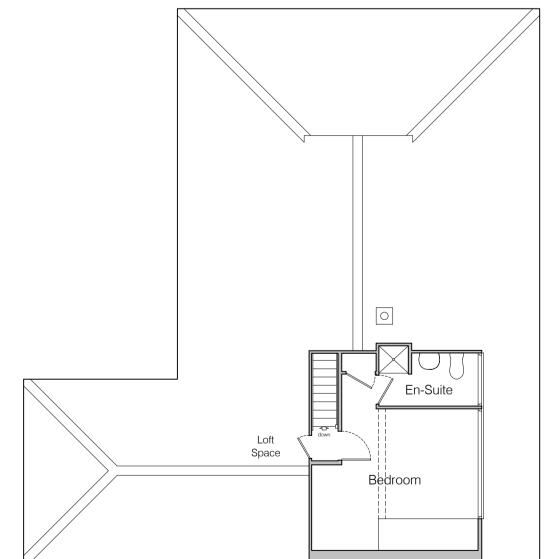

Red brickwork to closely match

UPVC windows and doors.

Windows & Doors

Roof Windows

Rainwater Goods

West Elevation

Existing First Floor Layout Scale 1:100

Proposed Ground Floor Layout
Scale 1:100