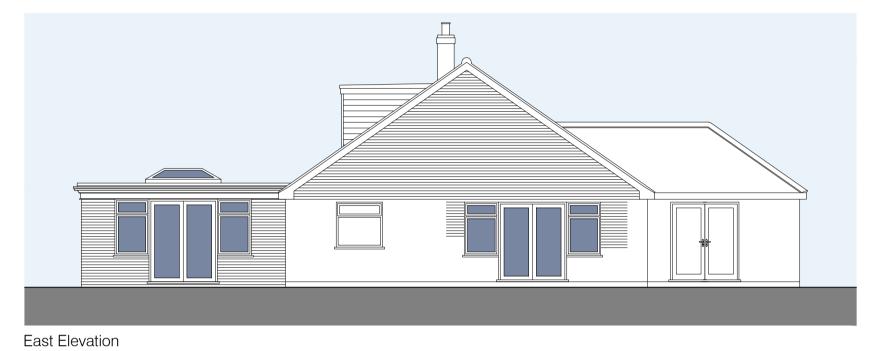

## Proposed Elevations Scale 1:100

Clay pantiles to closely match existing.

Dark grey GRP flats roofs to Garden Room & Dormer.

Roof windows to be dark grey aluminium clad timber.

Black UPVC guttering with matching downpipes and fittings.

Red brickwork to closely match

UPVC windows and doors.

Windows & Doors

Roof Windows

Rainwater Goods

West Elevation

Existing First Floor Layout Scale 1:100

Proposed Ground Floor Layout
Scale 1:100