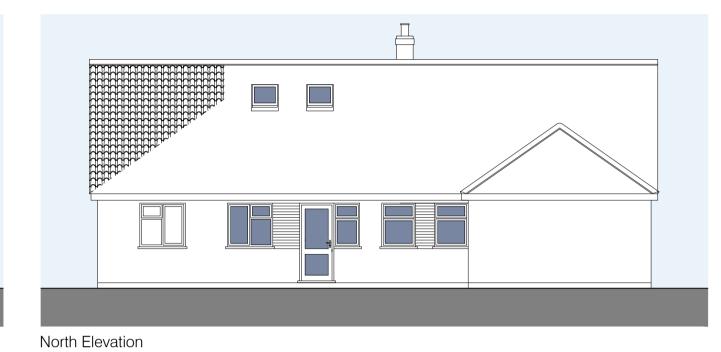

## Proposed Elevations Scale 1:100

Clay pantiles to closely match existing.

Dark grey GRP flats roofs to Garden Room & Dormer.

Roof windows to be dark grey aluminium clad timber.

Black UPVC guttering with matching downpipes and fittings.

Red brickwork to closely match

UPVC windows and doors.

Windows & Doors

Roof Windows

Rainwater Goods

West Elevation

Existing First Floor Layout Scale 1:100

Proposed Ground Floor Layout
Scale 1:100