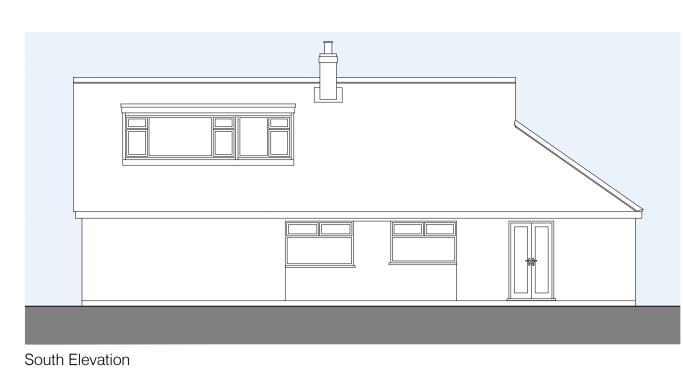

## Existing Elevations Scale 1:100









## Proposed Elevations Scale 1:100









Clay pantiles to closely match existing.

Dark grey GRP flats roofs to Garden Room & Dormer.

Roof windows to be dark grey aluminium clad timber.

Black UPVC guttering with matching downpipes and fittings.

Red brickwork to closely match

UPVC windows and doors.

Windows & Doors

Roof Windows

Rainwater Goods

West Elevation









Existing First Floor Layout Scale 1:100



Proposed Ground Floor Layout
Scale 1:100



Proposed First Floor Layout Scale 1:100

STRATA ARCHITECTURE

3 Emma's Court, Burnham Market, Norfolk. PE31 8HD Tel: 01328 738239
Web: www.strataarchitecture.com

31 The Green North Runcton King's Lynn

PE33 ORB

Extension and Loft Conversion Existing & Proposed Elevations & Layouts

| Scale(s): | 1:100 @ A1 | Date:    | 20.04.20