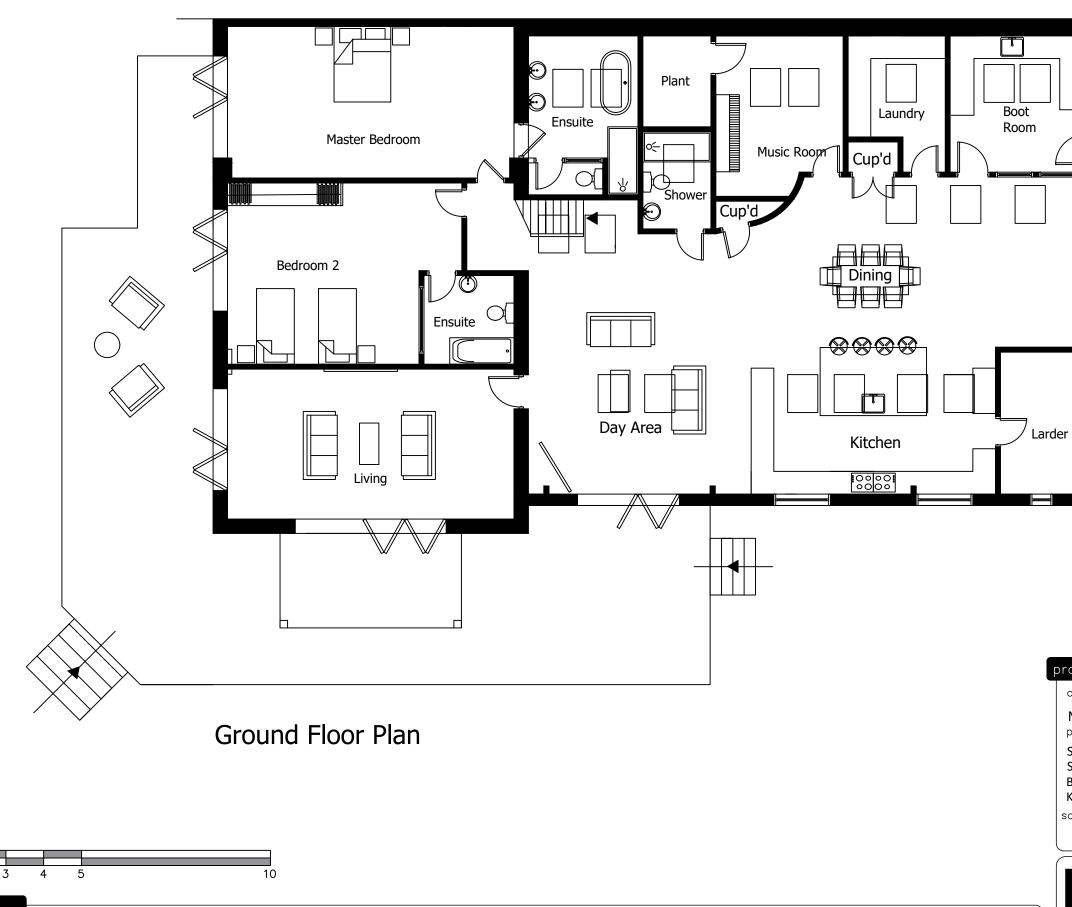

SCALE IN METRES

2

0

1

notes

Do not scale from this drawing. All dimensions are to be checked on site prior to work commencing or preparation of shop working drawings — any discrepancies should be notified immediately. This drawing is the copyright of JPD Architecture UK Ltd and should not be reproduced without prior written approval. This drawing is to be read in conjunction with all relevant specifications.

## For Planning Purposes Only

| bioject                                                                  |                    |                                                    |             |           |
|--------------------------------------------------------------------------|--------------------|----------------------------------------------------|-------------|-----------|
| client                                                                   |                    | drawing                                            | title       |           |
| Mr & Mrs Earl<br>project title                                           |                    | Proposed Plans                                     |             |           |
| Stone Orchard B<br>Stone Farm, Low<br>Buckland, Favers<br>Kent, ME13 0TW | ver road,<br>sham  |                                                    |             |           |
| scale (A3) d                                                             | late               | project no.                                        | drawing no. | revision  |
| 1:100 Feb 2                                                              | 2021               | JPD2106                                            | 05          | 07        |
|                                                                          | Faversh<br>Ashford | dio, Tower Farr<br>am Road, Boug<br>, Kent, TN25 4 | hton Aluph, | 7 0 70000 |