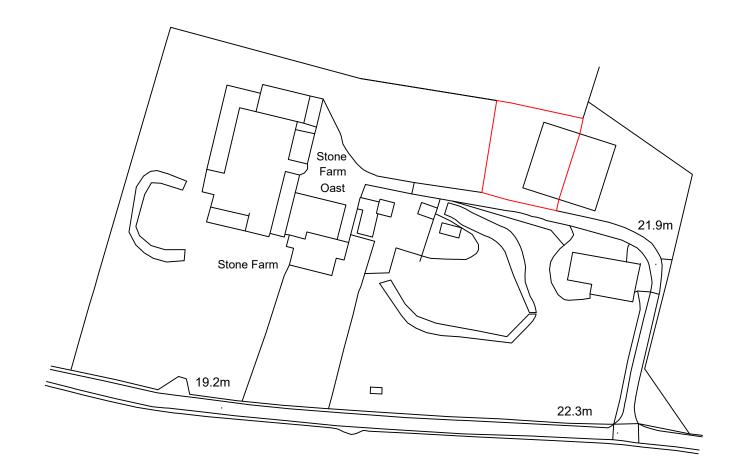

client

drawing title

Site Location

Mr & Mrs Earl project title

Stone Orchard Barn Stone Farm, Lower road, Buckland, Faversham Kent, ME13 0TW

scale (A3)

revision project no.

00

1:1250 Feb 2021

JPD2106

01

The Studio, Tower Farm House, Faversham Road, Boughton Aluph, Ashford, Kent, TN25 4HT e: thestudio@jpdarch.co.uk t: 01233 639822