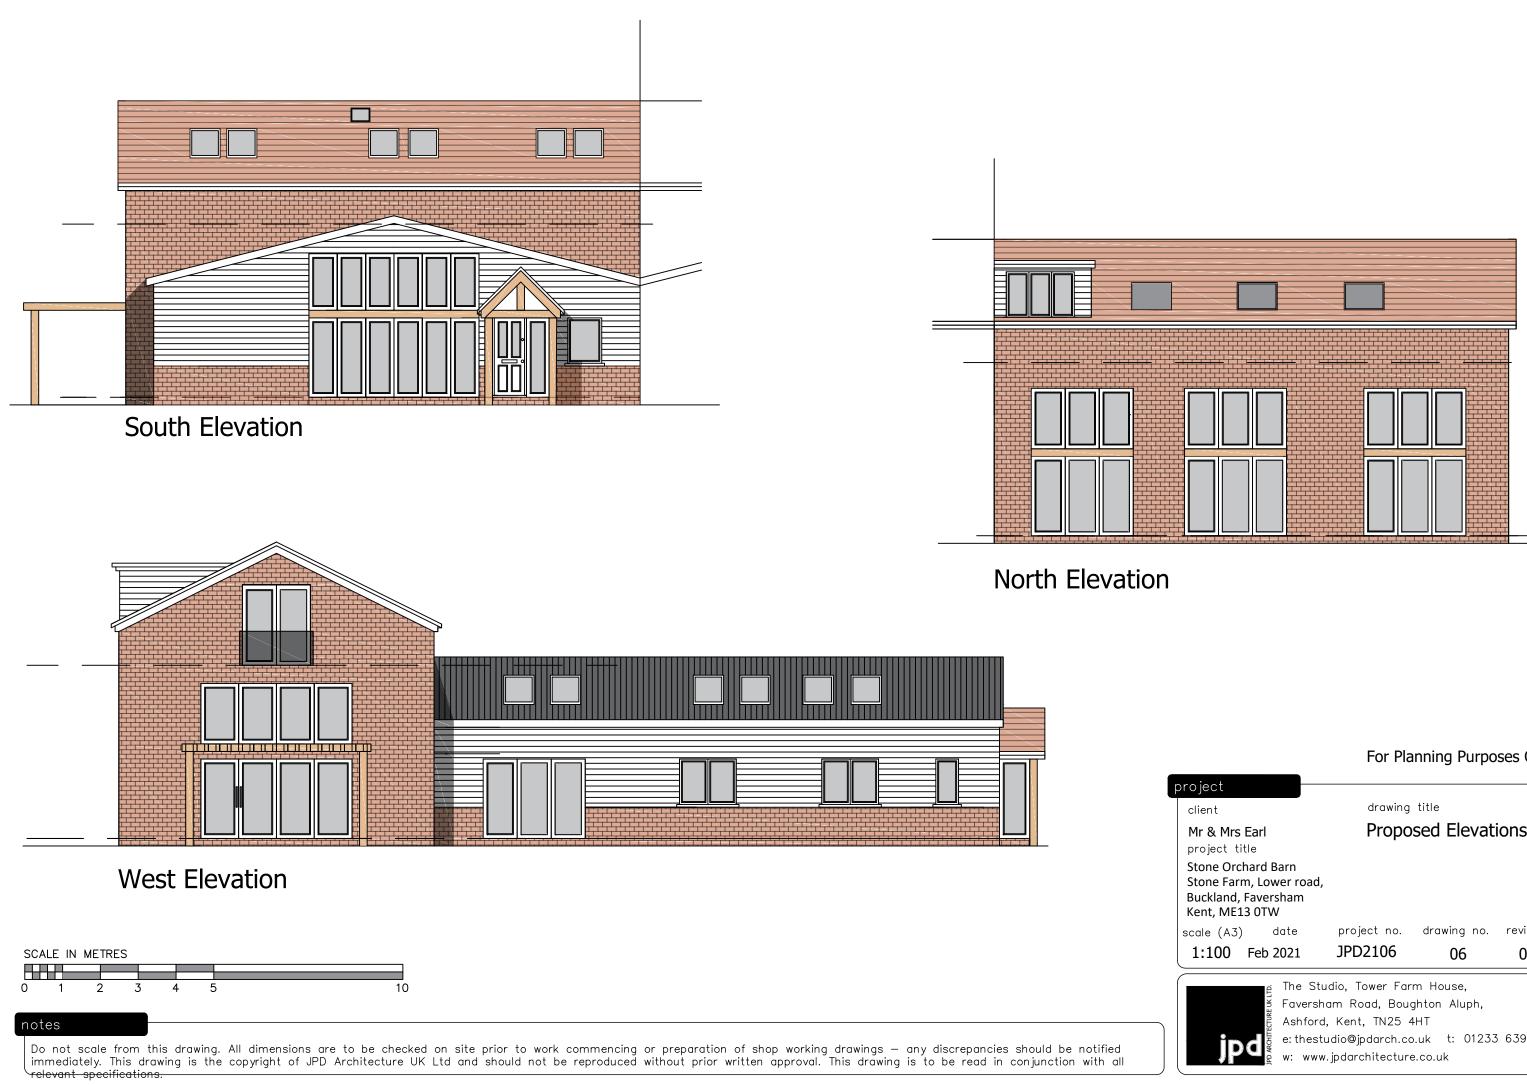

## For Planning Purposes Only

| roject                                                                                                                                   |                     |             |          |
|------------------------------------------------------------------------------------------------------------------------------------------|---------------------|-------------|----------|
| client drawing title                                                                                                                     |                     |             |          |
| Mr & Mrs Earl<br>project title                                                                                                           | Proposed Elevations |             |          |
| Stone Orchard Barn<br>Stone Farm, Lower ro<br>Buckland, Faversham<br>Kent, ME13 0TW                                                      | ,                   |             |          |
| scale (A3) date                                                                                                                          | project no.         | drawing no. | revision |
| 1:100 Feb 2021                                                                                                                           | JPD2106             | 06          | 07       |
| The Studio, Tower Farm House,<br>Faversham Road, Boughton Aluph,<br>Ashford, Kent, TN25 4HT<br>e:thestudio@jpdarch.co.uk t: 01233 639822 |                     |             |          |