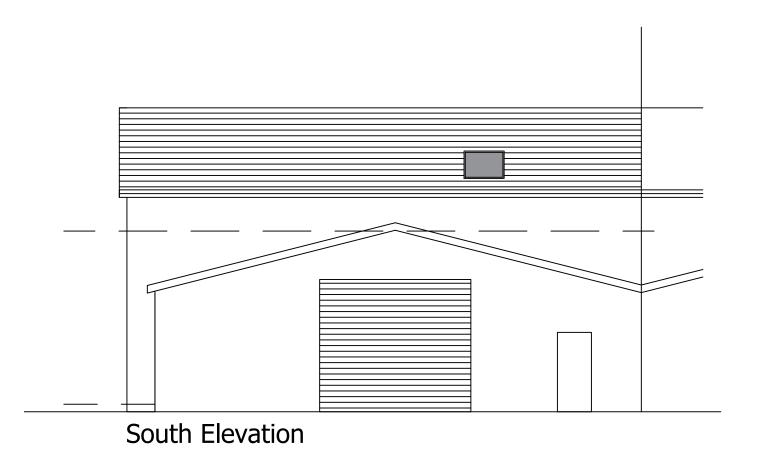

**West Elevation** 



## No

## North Elevation

## project

client drawing title

Mr & Mrs Earl project title

Mr & Mrs Earl project title

Stone Orchard Barn Stone Farm, Lower road, Buckland, Faversham Kent, ME13 0TW

scale (A3)

43) date p

project no. drawing no. revision

For Planning Purposes Only

1:100 Feb 2021

JPD2106

03

00



The parameter of the pa

The Studio, Tower Farm House,
Faversham Road, Boughton Aluph,
Ashford, Kent, TN25 4HT
e: thestudio@jpdarch.co.uk t: 01233 639822
w: www.jpdarchitecture.co.uk

Do not scale from this drawing. All dimensions are to be checked on site prior to work commencing or preparation of shop working drawings — any discrepancies should be notified immediately. This drawing is the copyright of JPD Architecture UK Ltd and should not be reprodu