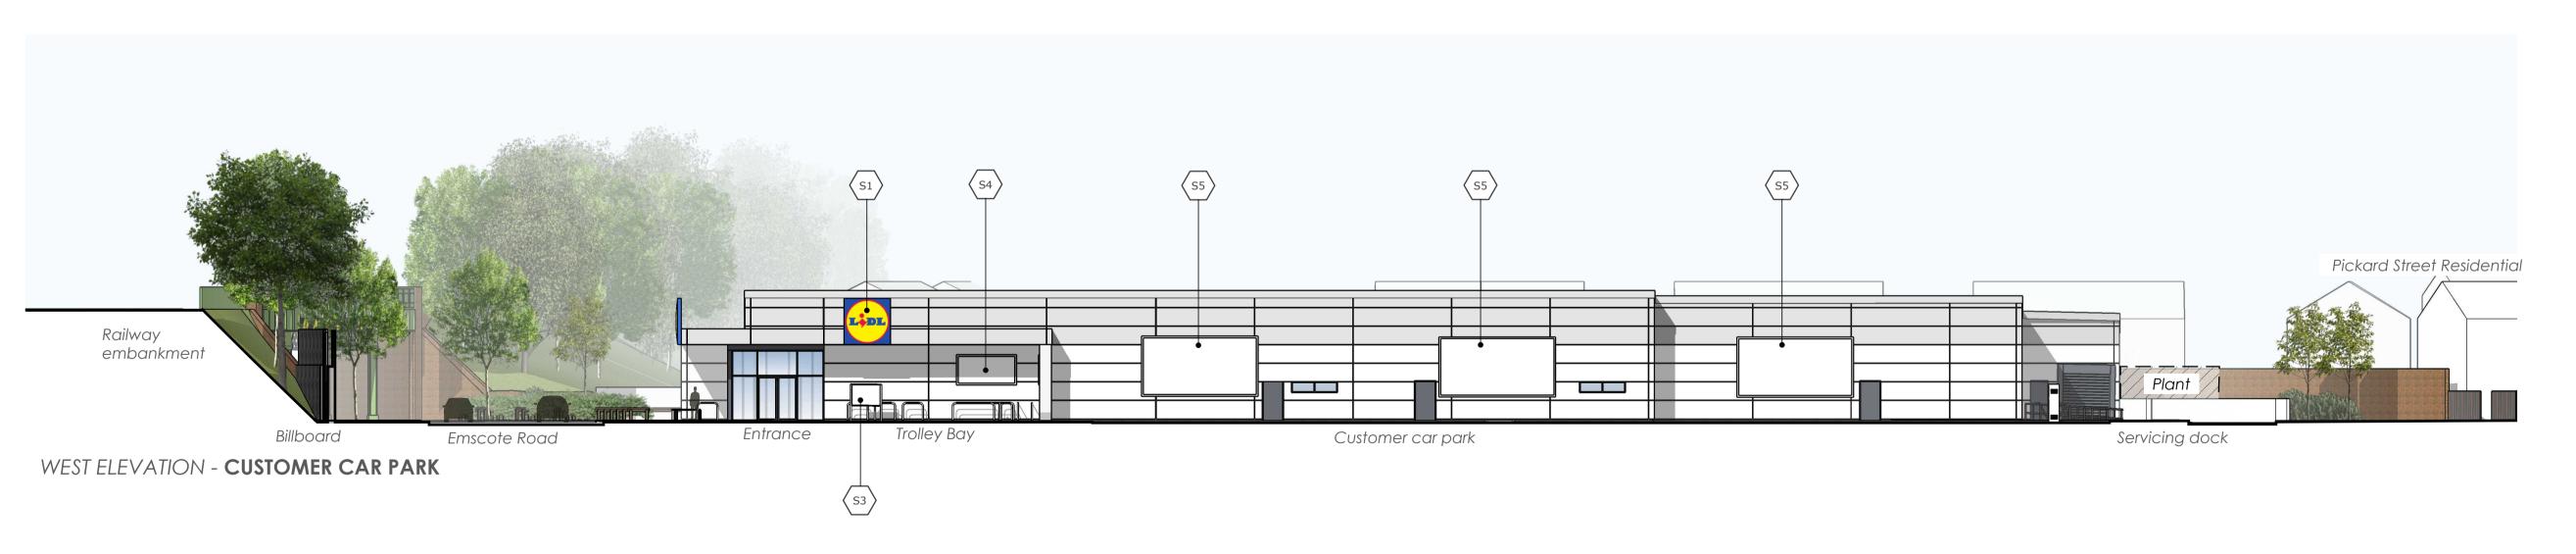

extent of existing services. Locations to be confirmed on site by trained persons.

Large canopy mounted illuminated 'LiDL' logo sign (2500x2500mm)

Totem flag pole illuminted 'Lidl' logo sign

(2100x2100mm) Illuminated poster display unit

(1170x1700mm)

Wall mounted billboard

(3245x1640mm) S5 -

Wall mounted billboard (6300x3250mm)

Site entrance direction sign (1500x825mm)

For signage details see drawing 'PL\_14 - Proposed Signage Details'.

Lidl Great Britain Limited