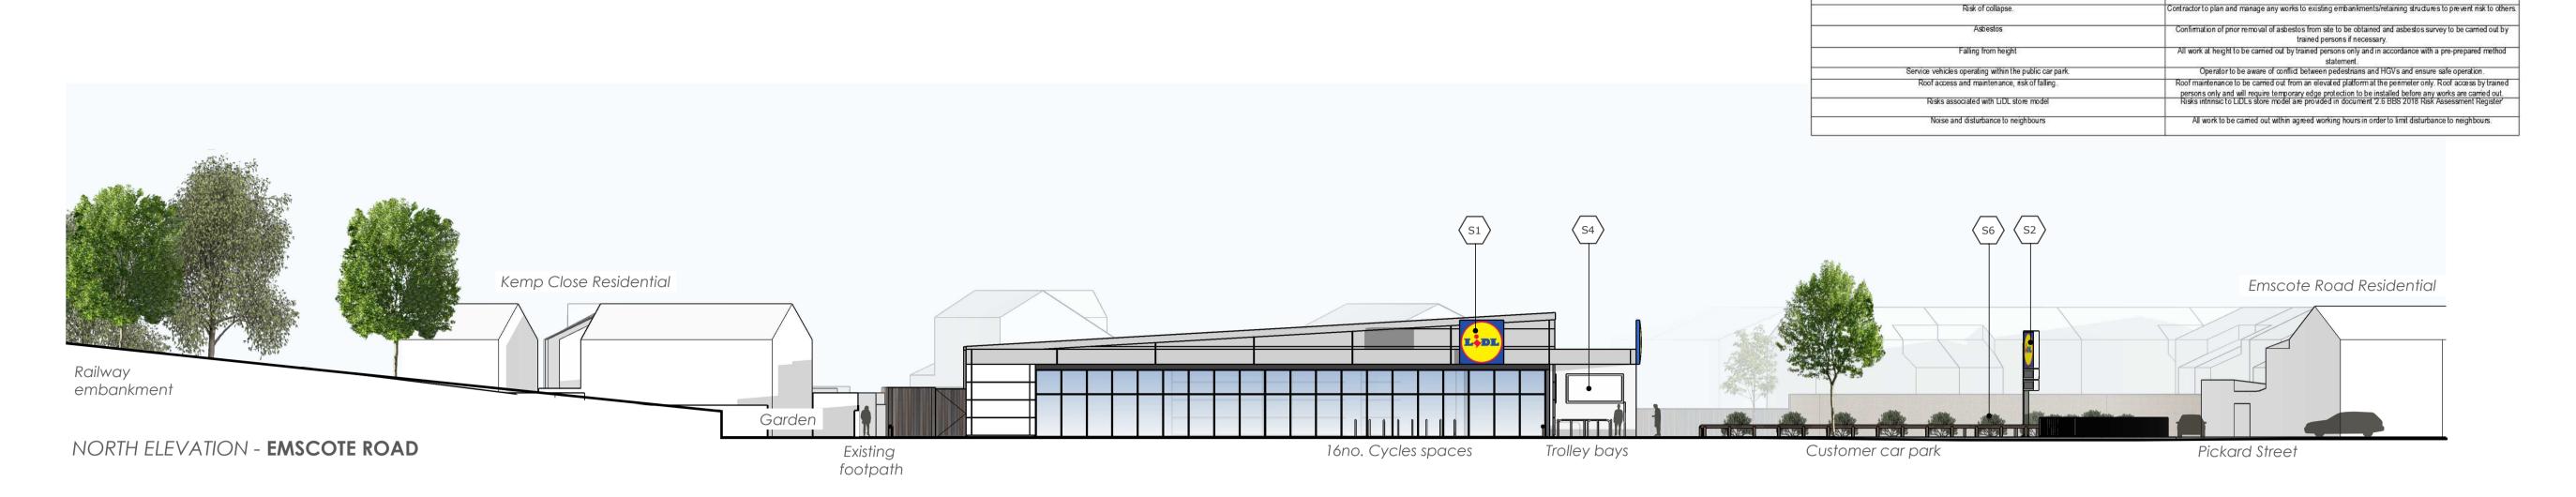

extent of existing services. Locations to be confirmed on site by trained persons.

Large canopy mounted illuminated 'LiDL' logo sign (2500x2500mm)

Totem flag pole illuminted 'Lidl' logo sign

(2100x2100mm) Illuminated poster display unit

(1170x1700mm)

Wall mounted billboard

(3245x1640mm) S5 -

Wall mounted billboard (6300x3250mm)

Site entrance direction sign (1500x825mm)

For signage details see drawing 'PL\_14 - Proposed Signage Details'.

Lidl Great Britain Limited

Landscaping Emscote Road EAST ELEVATION - EASTERN BOUNDARY