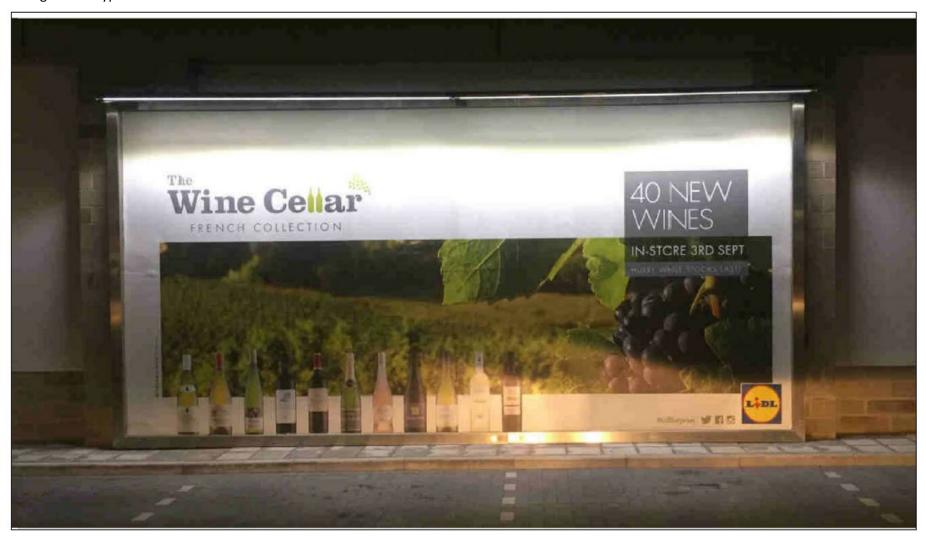

protection. Fitted onto Kwik release slide in Gear Trays. Full CE certification and ROHS compliant.

#### **Light Fitting**

Specially designed 50mm diameter aluminium extrusion supplied up to 6000mmlengths which can be joined together using cast aluminium connectors. Die cast aluminium end caps.

Stancard 300mm Kw'k Fit brackets. Snap-in polycarbonate 90 degree magnifying

lens diffuser. Casing sealed and certificated to IP64.

Full CE certificate and 2 year parts warranty.

Conforms to BS 4533: SECTION 102.1:1990 /

EN60598-2-1:1989 and BS EN60598-2-6:1995

with BS EN 60598-1:2008 "UK Deviations Only"

(The manufacturer's reserve the right to alter specifications without prior positivation.)



24.07.15

Daylight View of Typical Billboard Frame



### Evening view of typical Billboard