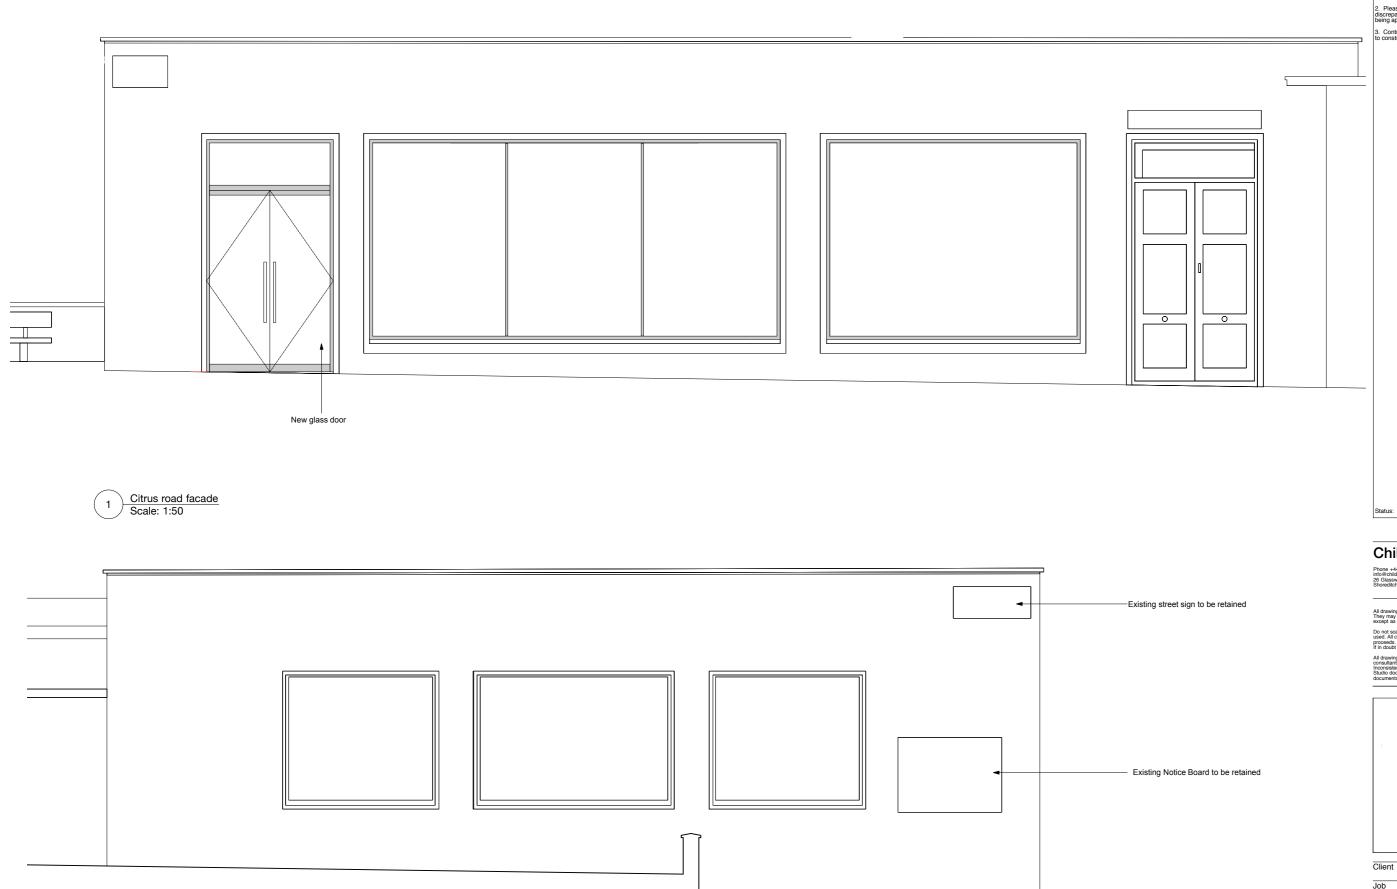

| Client    | Maido Sushi |              |          |
|-----------|-------------|--------------|----------|
| Job       | 1927_Maido  | Sushi St Joh | n's Wood |
| Title     | Facad       | e Elevations |          |
| Scale     | 1:50 @ A3   | Date .       |          |
| Drawn By  | LP          | Checked By   | AK       |
| Drwg. No. | 1927_3000   |              |          |
| Revisions | В           |              |          |