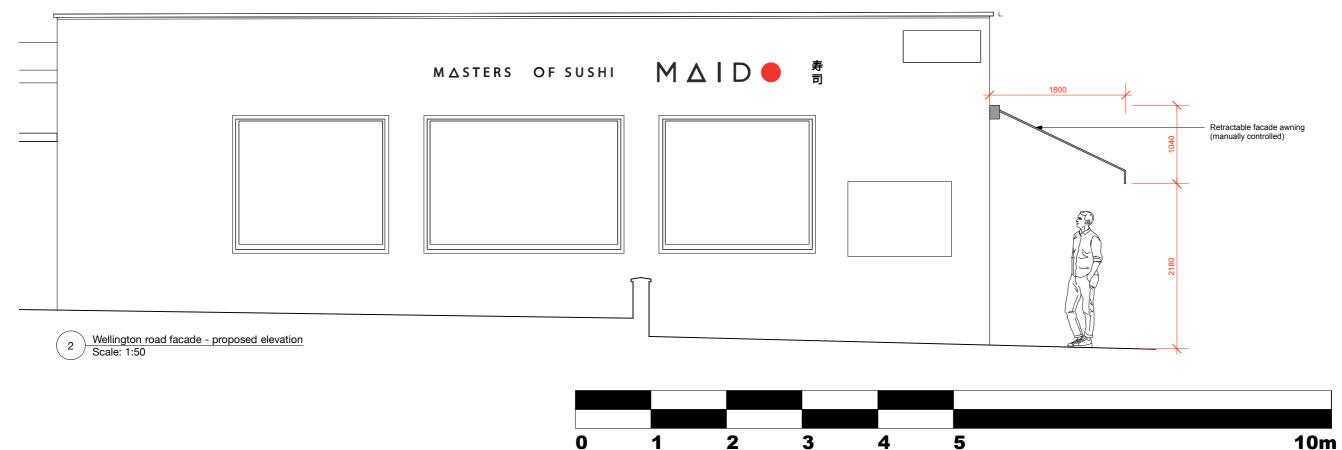

Citrus road facade - proposed elevation Scale: 1:50

General notes: All dimensions to be verified on site prior to setting out and construction. Any discrepanices to be reported immediately to Child Studio. Status: Tender **Child Studio** Phone +44 (0)75 4518 7756 info@childstudio .co www.childstudio .co 26 Glassworks Studios Shoreditch E2 8AB London All drawings within this package are the copyright of Child Studio. They may not be copied or disclosed to any third party for any purpose except as authorised in writing by Child Studio. / - 17/12/2019 - Issued to Maido team A - 17/12/2019 - Issued to Maido team B - 04/01/2020 - Issued to Maido team & planning consultant C - 18/01/2020 - Issued to Maido team & planning consultant D - 05/02/2020 - Issued to Maido team & planning consultant E - 25/02/2020 - Issued to Maido team & planning consultant F - 11/09/2020 - Issued to Maido team & planning consultant G - 12/01/2021 - Issued to Maido team H - 14/03/2021 - Issued to Maido team