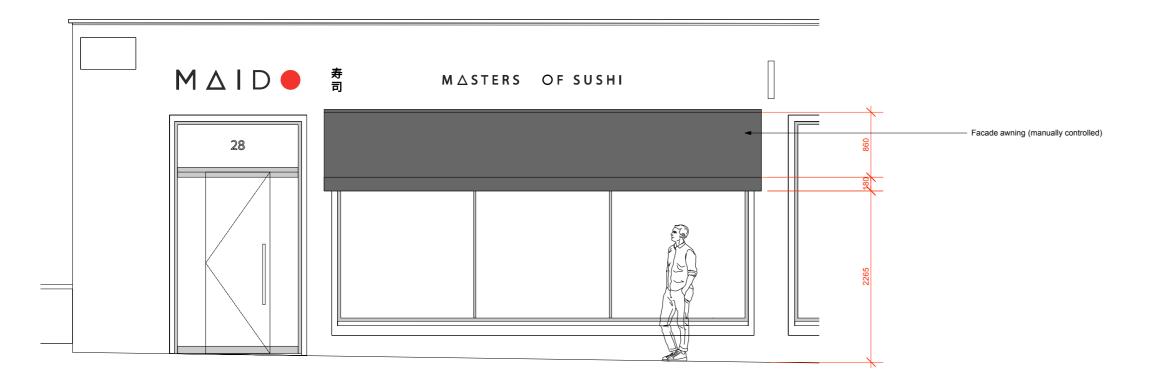

Citrus road facade - proposed elevation Scale: 1:50

General notes: All dimensions to be verified on site prior to setting out and construction. Any discrepanices to be reported immediately to Child Studio. Status: Tender **Child Studio** Phone +44 (0)75 4518 7756 info@childstudio .co www.childstudio .co 26 Glassworks Studios Shoreditch E2 8AB London All drawings within this package are the copyright of Child Studio. They may not be copied or disclosed to any third party for any purpose except as authorised in writing by Child Studio. / - 17/12/2019 - Issued to Maido team A - 17/12/2019 - Issued to Maido team B - 04/01/2020 - Issued to Maido team & planning consultant C - 18/01/2020 - Issued to Maido team & planning consultant D - 05/02/2020 - Issued to Maido team & planning consultant E - 25/02/2020 - Issued to Maido team & planning consultant F - 11/09/2020 - Issued to Maido team & planning consultant G - 12/01/2021 - Issued to Maido team H - 14/03/2021 - Issued to Maido team