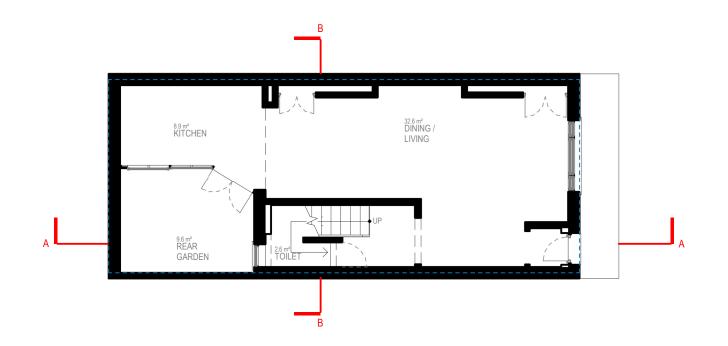

**GROUND FLOOR** 

Written dimensions to be taken in preferences to scaled dimensions. The Contractor is responsible for checking all dimensions before work starts.

All work is to be carried out to the requirements, and to the satisfaction of the Local Authority. These drawings are for planning purposes only

Any discrepancies to be brought to the attention of 4D Planning Consultants immediately.

Description

| Rev | Date | Description | by | chk |
|-----|------|-------------|----|-----|
|     |      |             |    |     |
|     |      |             |    |     |
|     |      |             |    |     |
|     |      |             |    |     |
|     |      |             |    |     |