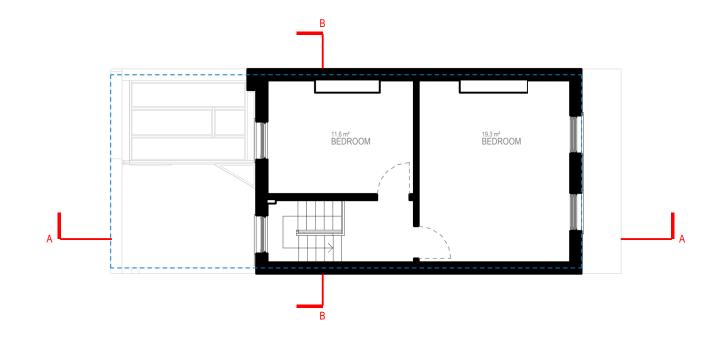

Mr Chris Hope

Project 29 Charles Lane, St John's Wood, NW8 7SB

SECOND FLOOR

**ROOF LEVEL** 

Written dimensions to be taken in preferences to scaled dimensions. The Contractor is responsible for checking all dimensions before work starts.

All work is to be carried out to the requirements, and to the satisfaction of the Local Authority. These drawings are for planning purposes only

Any discrepancies to be brought to the attention of 4D Planning Consultants immediately.

Description

|     | -    |             |    |     |
|-----|------|-------------|----|-----|
| Rev | Date | Description | by | chk |
|     |      |             |    |     |
|     |      |             |    |     |
|     |      |             |    |     |
|     |      |             |    |     |
|     |      |             |    |     |

<sup>Client</sup> Mr Chris Hope

Project 29 Charles Lane, St John's Wood, NW8 7SB

Title PROPOSED DRAWINGS FLOOR PLANS Date: 30.04.2021 Scale: 1:100@A3 Drawing No.4D-121 P 02 Drawn by : MAX