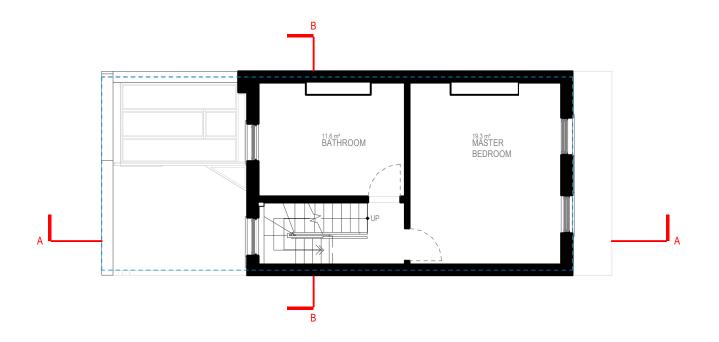

Mr Chris Hope

Project 29 Charles Lane, St John's Wood, NW8 7SB

SECOND FLOOR

**ROOF LEVEL** 

Written dimensions to be taken in preferences to scaled dimensions. The Contractor is responsible for checking all dimensions before work starts.

All work is to be carried out to the requirements, and to the satisfaction of the Local Authority. These drawings are for planning purposes only

Any discrepancies to be brought to the attention of 4D Planning Consultants immediately.

Description

|     | -    |             |    |     |
|-----|------|-------------|----|-----|
| Rev | Date | Description | by | chk |
|     |      |             |    |     |
|     |      |             |    |     |
|     |      |             |    |     |
|     |      |             |    |     |
|     |      |             |    |     |

<sup>Client</sup> Mr Chris Hope

Project 29 Charles Lane, St John's Wood, NW8 7SB

Title PROPOSED DRAWINGS FLOOR PLANS Date: 30.04.2021 Scale: 1:100@A3 Drawing No.4D-121 P 02 Drawn by : MAX