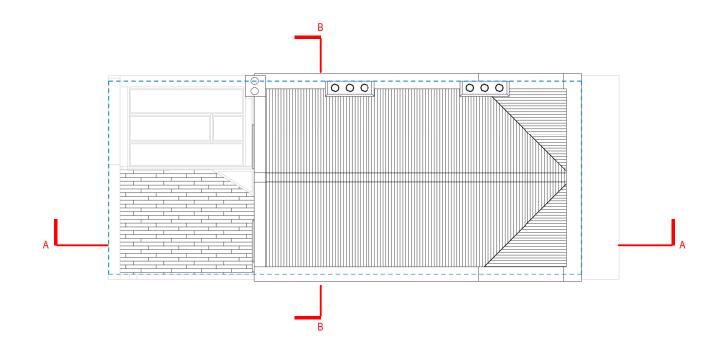

Mr Chris Hope

Project 29 Charles Lane, St John's Wood, NW8 7SB

SECOND FLOOR

**ROOF LEVEL** 

Written dimensions to be taken in preferences to scaled dimensions. The Contractor is responsible for checking all dimensions before work starts.