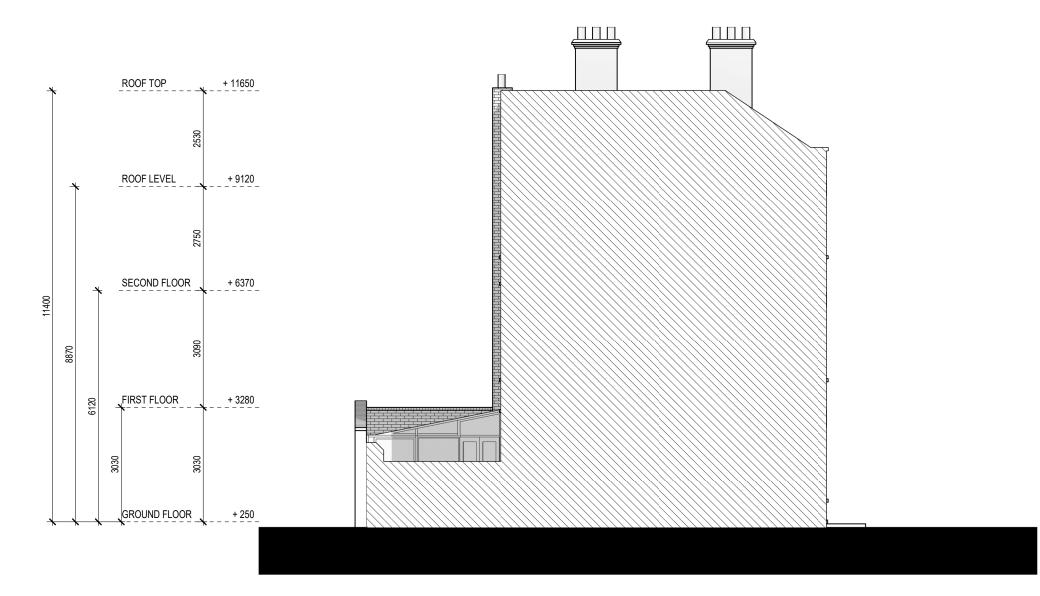

## FRONT ELEVATION

Mr Chris Hope

Project 29 Charles Lane, St John's Wood, NW8 7SB

SECOND FLOOR

**ROOF LEVEL** 

Written dimensions to be taken in preferences to scaled dimensions. The Contractor is responsible for checking all dimensions before work starts.