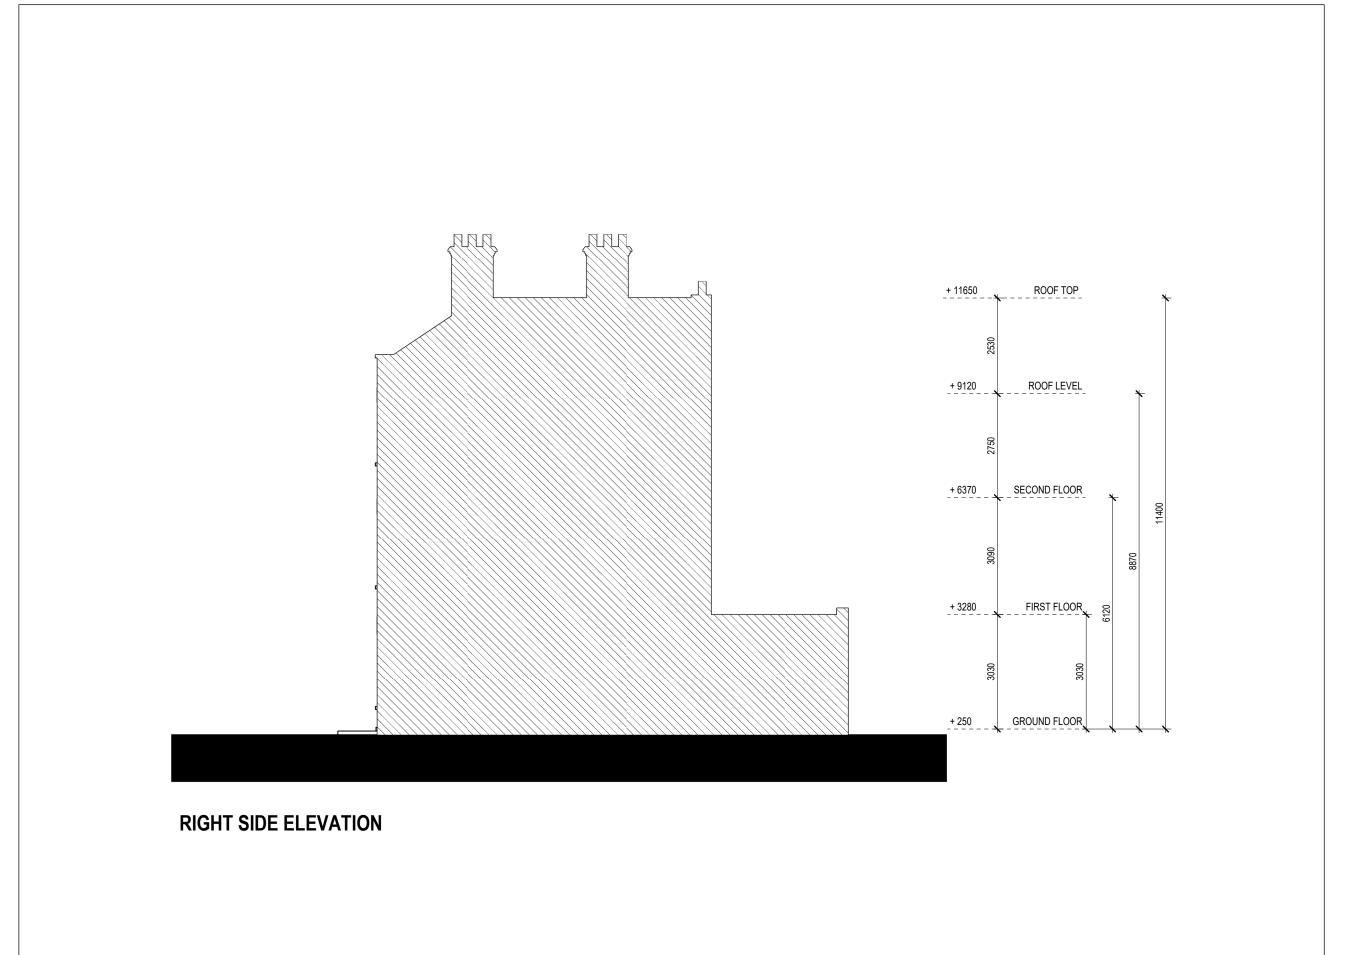

0 5m 10m

Written dimensions to be taken in preferences to scaled dimensions. The Contractor is responsible for checking all dimensions before work starts.

All work is to be carried out to the requirements, and to the satisfaction of the Local Authority. These drawings are for planning purposes only