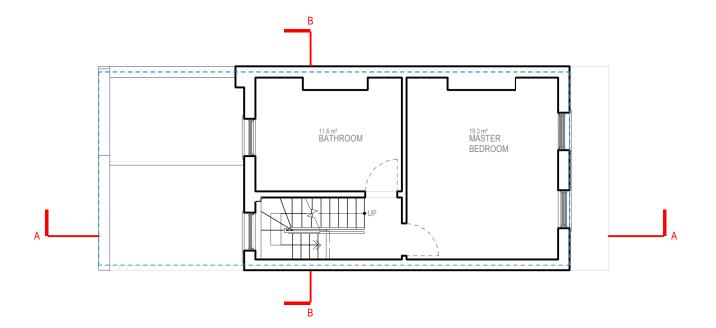

## **FIRST FLOOR**

0 5m 10m

Written dimensions to be taken in preferences to scaled dimensions. The Contractor is responsible for checking all dimensions before work starts.

All work is to be carried out to the requirements, and to the satisfaction of the Local Authority. These drawings are for planning purposes only