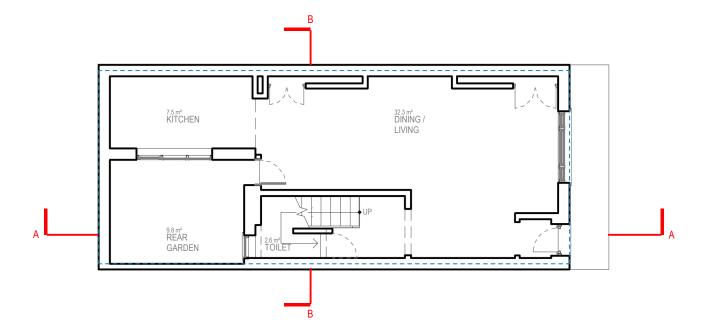

## **GROUND FLOOR**



## **FIRST FLOOR**

0 5m 10m

Written dimensions to be taken in preferences to scaled dimensions. The Contractor is responsible for checking all dimensions before work starts.

All work is to be carried out to the requirements, and to the satisfaction of the Local Authority. These drawings are for planning purposes only

Any discrepancies to be brought to the attention of 4D Planning Consultants immediately.

Description

| Rev | Date     | Description | by | chk               |
|-----|----------|-------------|----|-------------------|
|     |          |             |    |                   |
|     | $\sqcup$ |             | Ш  | $ldsymbol{f eta}$ |
|     |          |             |    | L                 |
|     |          |             |    | l                 |
|