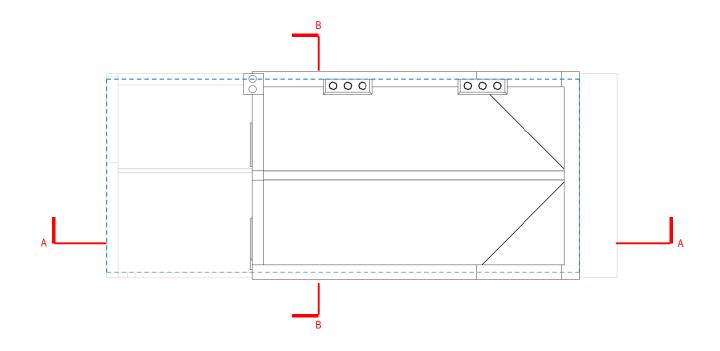

SECOND FLOOR

**ROOF LEVEL** 

Written dimensions to be taken in preferences to scaled dimensions. The Contractor is responsible for checking all dimensions before work starts.

All work is to be carried out to the requirements, and to the satisfaction of the Local Authority. These drawings are for planning purposes only