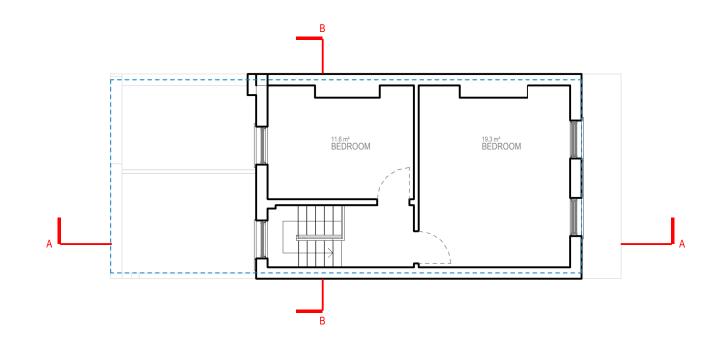

SECOND FLOOR

**ROOF LEVEL** 

Written dimensions to be taken in preferences to scaled dimensions. The Contractor is responsible for checking all dimensions before work starts.

All work is to be carried out to the requirements, and to the satisfaction of the Local Authority. These drawings are for planning purposes only