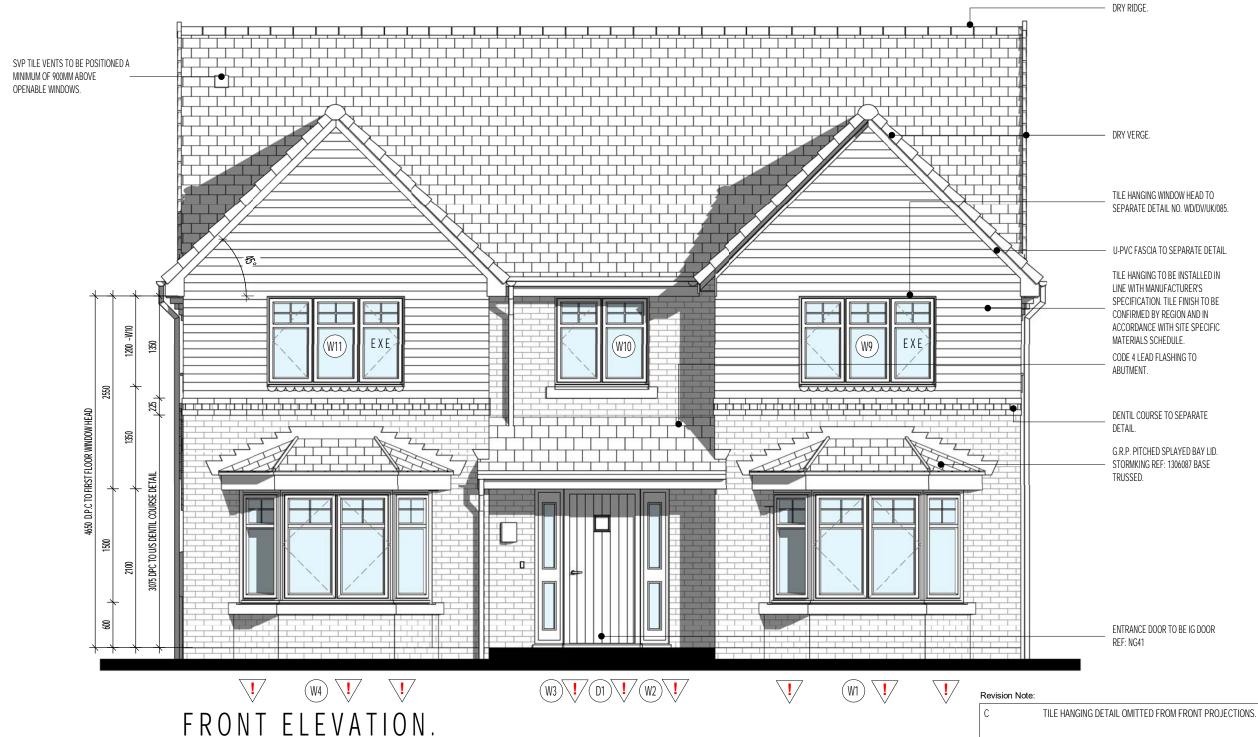

## WINDOW KEY.

DENOTES WINDOWS TO BE SUPPLIED AS TOUGHENED SAFETY GLASS.

DENOTES WINDOW TO BE SUPPLIED AS EMERGENCY EGRESS WINDOW AND HAVE UN-OBSTRUCTED OPENING OF AT LEAST 450MM X 450MM GIVING AN AREA OF 0.33 SQ.M CONFORMING TO APPROVED DOCUMENT PART B1 OF THE BUILDING REGULATIONS.

TIDBURY GREEN, SOLIHULL

5HO HONEYBOURNE-BUILDING REGS 2013/ **SALES 2018 FRONT ELEVATION COTTAGE STYLE WITH TILE HANGING** 

Drawn By 08.08.18 1:50 T.D.

Drawing No. Revision 816103-5HOC401TH

Miller Homes Ltd 2 Centro Place, Pride Park Derby, DE24 8RF Telephone 0870 336 4400 Fax 0870 336 4401 www.millerhomes.co.uk

ORIGINAL SHEET SIZE A3 - DO NOT SCALE FROM THIS DRAWING

07.05.21

CONTRACTORS MUST CHECK ALL DIMENSIONS ON SITE. ONLY FIGURED DIMENSIONS TO BE WORKED FROM DISCREPANCIES MUST BE REPORTED TO THE DESIGN OFFICE BEFORE PROCEEDIN