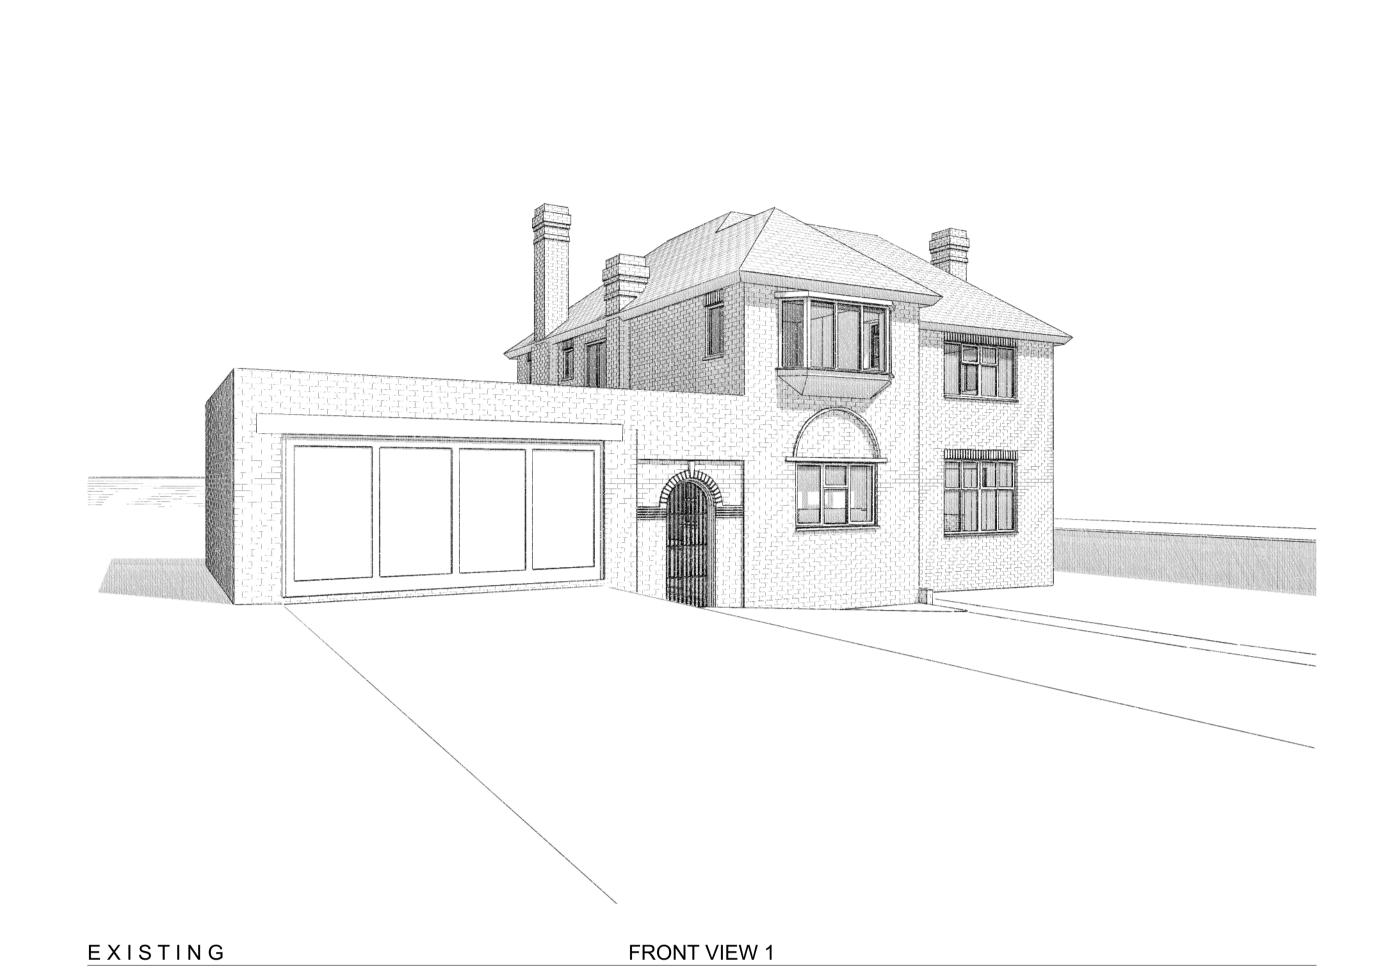

EXISTING FRONT VIEW 2





EXISTING REAR VIEW 1 EXISTING REAR VIEW 2

|            | Office 128, 28A Church Road, Stanmore,       | Notes                                                                 | Scale Bar | Scale       | Purpose of Issue | Date of Issue                       | Project                   | Project No.     | Layout Title   | Drawing Number | Revision |
|------------|----------------------------------------------|-----------------------------------------------------------------------|-----------|-------------|------------------|-------------------------------------|---------------------------|-----------------|----------------|----------------|----------|
|            | Middlesex, HA7 4AW, England<br>020 8954 6291 | This drawing is copyright of YOOP Architects.