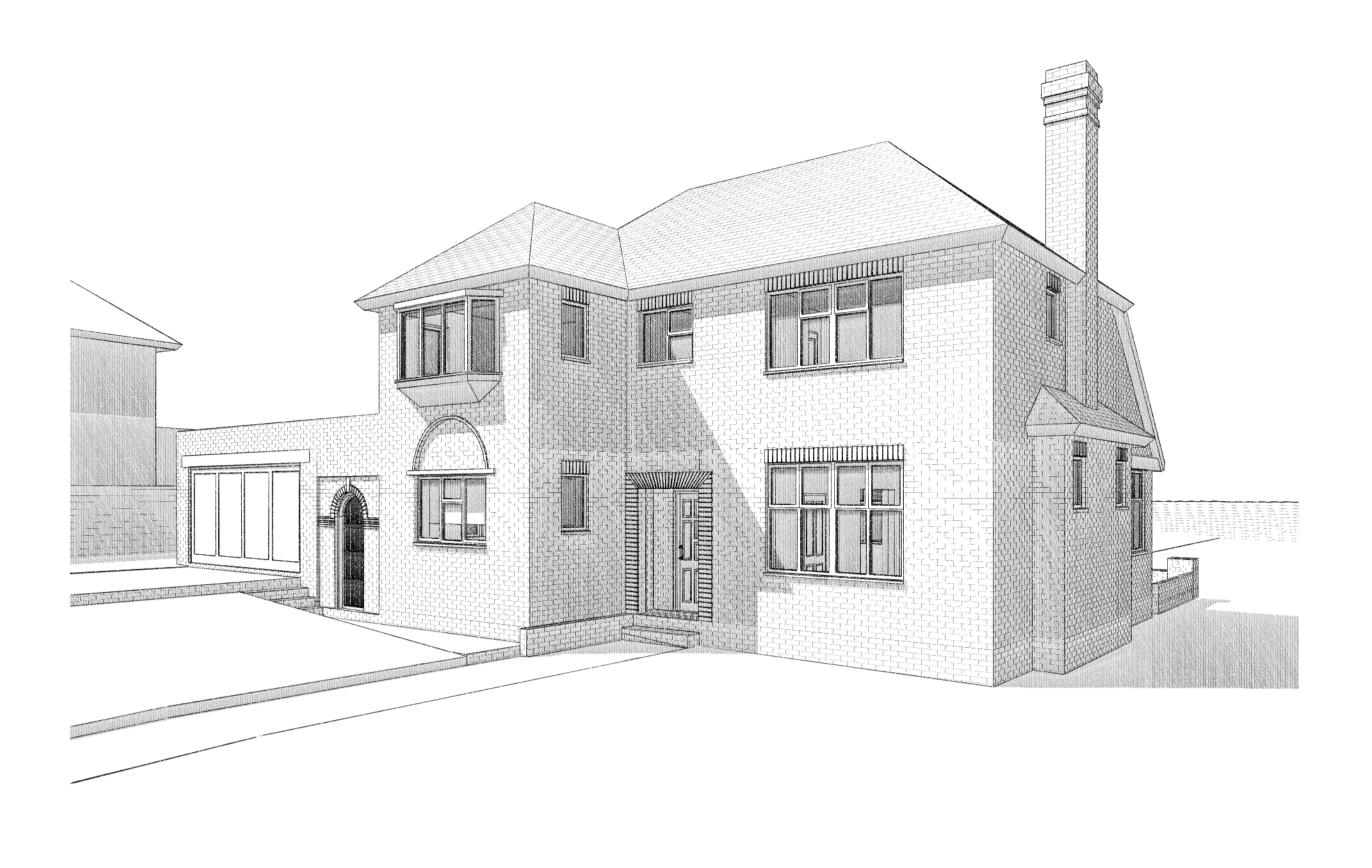

EXISTING FRONT VIEW 2

EXISTING REAR VIEW 1 EXISTING REAR VIEW 2

|            | Office 128, 28A Church Road, Stanmore,       | Notes                                                                 | Scale Bar | Scale       | Purpose of Issue | Date of Issue                       | Project                   | Project No.     | Layout Title   | Drawing Number | Revision |
|------------|----------------------------------------------|-----------------------------------------------------------------------|-----------|-------------|------------------|-------------------------------------|---------------------------|-----------------|----------------|----------------|----------|
|            | Middlesex, HA7 4AW, England<br>020 8954 6291 | This drawing is copyright of YOOP Architects.                         |           | NTS         | PLANNING         | Saturday, 17 April 2021             | Extension & Refurbishment | 2020/042        | EXISTING VIEWS | 042/EX/161     |          |
| Architects | studio@yooparchitects.co.uk                  | @yooparchitects.co.uk Drawing for planning purposes, not construction |           | . 271111111 | , P              | 13 Heathside Road Northwood HA6 2EE | 2020/012                  | ZXIOTINO VIZITO | 0 12/2/3 10 1  |                |          |