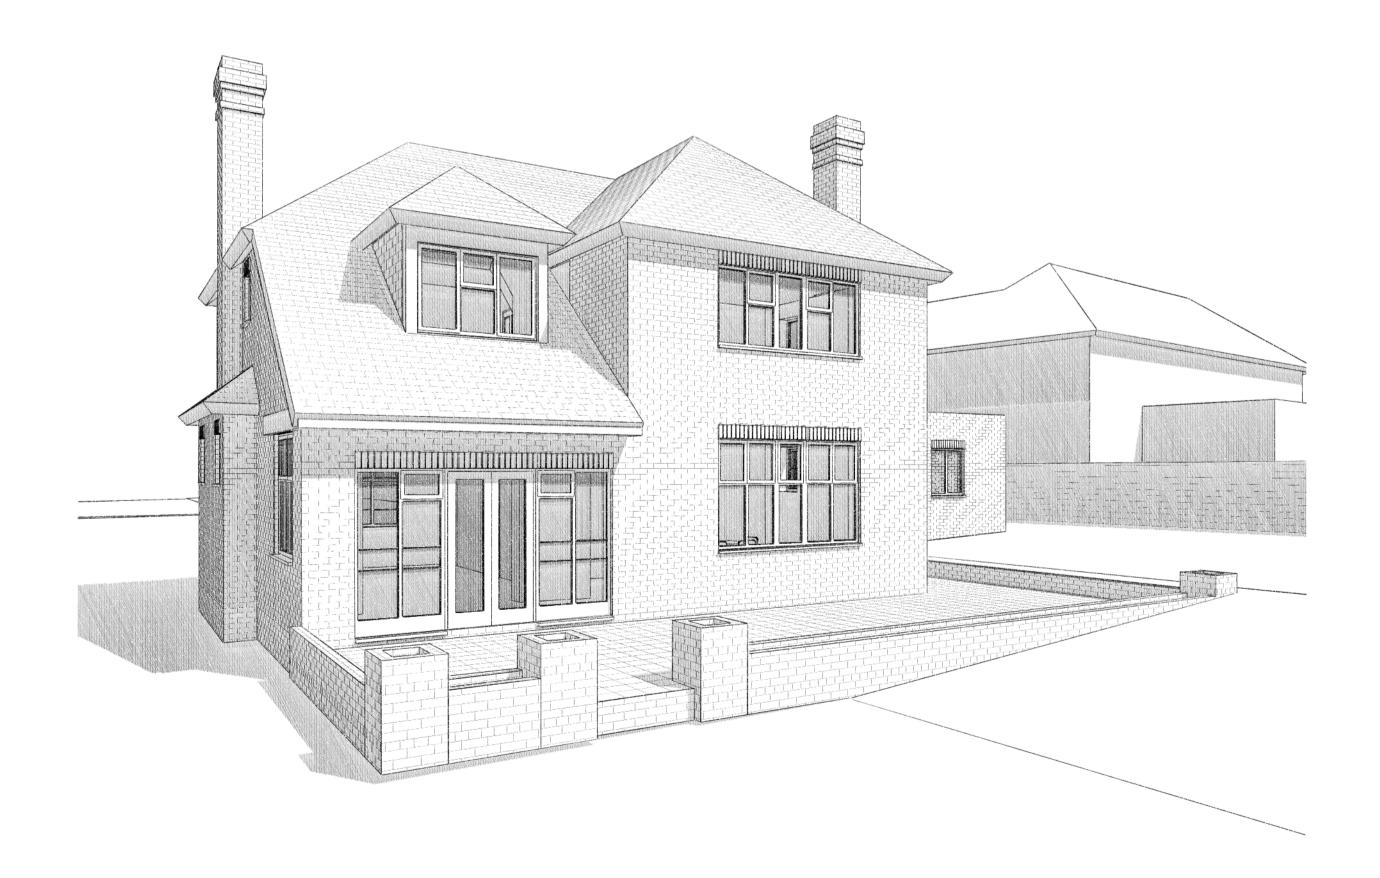

EXISTING FRONT VIEW 2

EXISTING REAR VIEW 1 EXISTING REAR VIEW 2

|            | Office 128, 28A Church Road, Stanmore,       | Notes                                                                 | Scale Bar | Scale       | Purpose of Issue | Date of Issue                       | Project                   | Project No.     | Layout Title   | Drawing Number | Revision |
|------------|----------------------------------------------|-----------------------------------------------------------------------|-----------|-------------|------------------|-------------------------------------|---------------------------|-----------------|----------------|----------------|----------|
|            | Middlesex, HA7 4AW, England<br>020 8954 6291 | This drawing is copyright of YOOP Architects.                         |           | NTS         | PLANNING         | Saturday, 17 April 2021             | Extension & Refurbishment | 2020/042        | EXISTING VIEWS | 042/EX/161     |          |
| Architects | studio@yooparchitects.co.uk                  | @yooparchitects.co.uk Drawing for planning purposes, not construction |           | . 271111111 | , P              | 13 Heathside Road Northwood HA6 2EE | 2020/012                  | ZXIOTINO VIZITO | 0 12/2/3 10 1  |                |          |