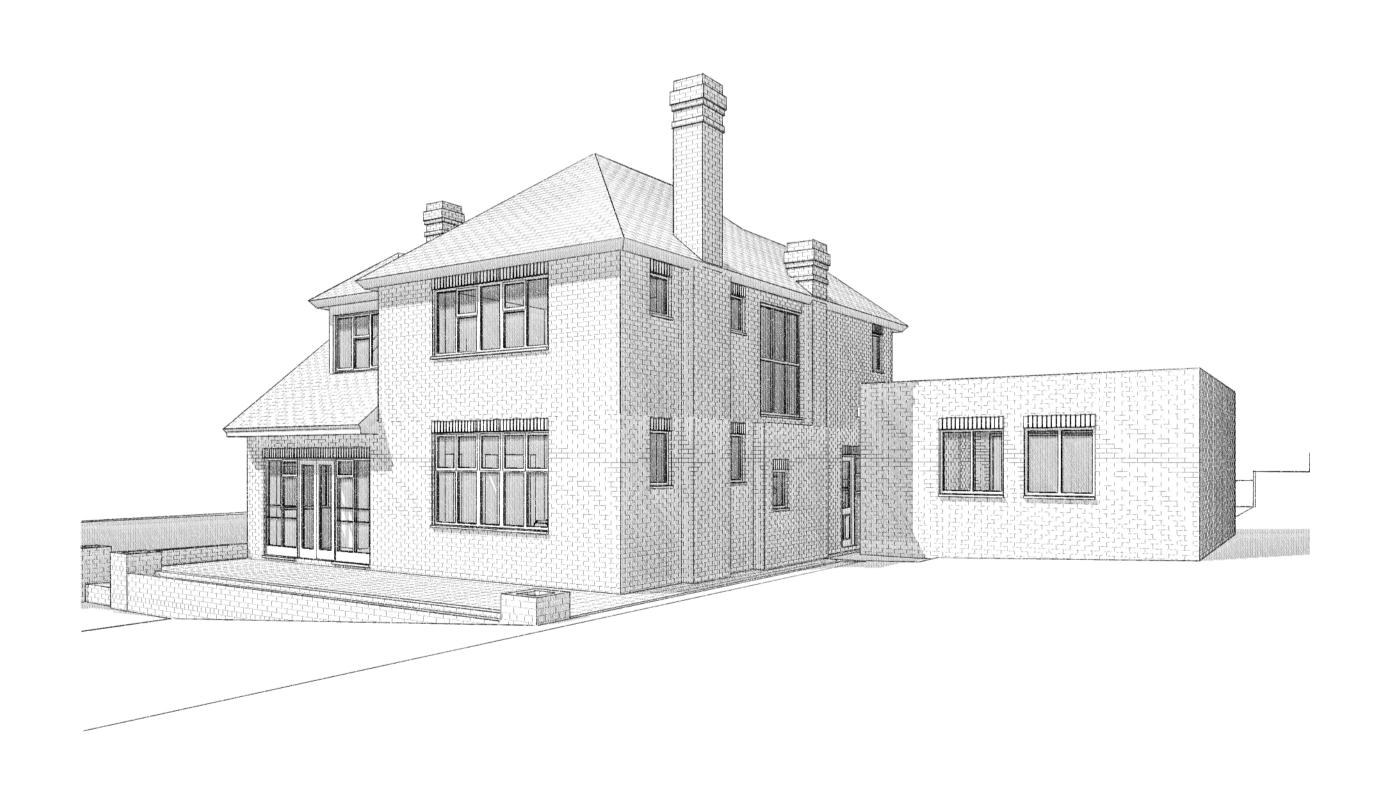

EXISTING FRONT VIEW 2

EXISTING REAR VIEW 1 EXISTING REAR VIEW 2

|            | Office 128, 28A Church Road, Stanmore,       | Notes                                                                 | Scale Bar | Scale       | Purpose of Issue | Date of Issue                       | Project                   | Project No.     | Layout Title   | Drawing Number | Revision |
|------------|----------------------------------------------|-----------------------------------------------------------------------|-----------|-------------|------------------|-------------------------------------|---------------------------|-----------------|----------------|----------------|----------|
|            | Middlesex, HA7 4AW, England<br>020 8954 6291 | This drawing is copyright of YOOP Architects.                         |           | NTS         | PLANNING         | Saturday, 17 April 2021             | Extension & Refurbishment | 2020/042        | EXISTING VIEWS | 042/EX/161     |          |
| Architects | studio@yooparchitects.co.uk                  | @yooparchitects.co.uk Drawing for planning purposes, not construction |           | . 271111111 | , P              | 13 Heathside Road Northwood HA6 2EE | 2020/012                  | ZXIOTINO VIZITO | 0 12/2/3 10 1  |                |          |