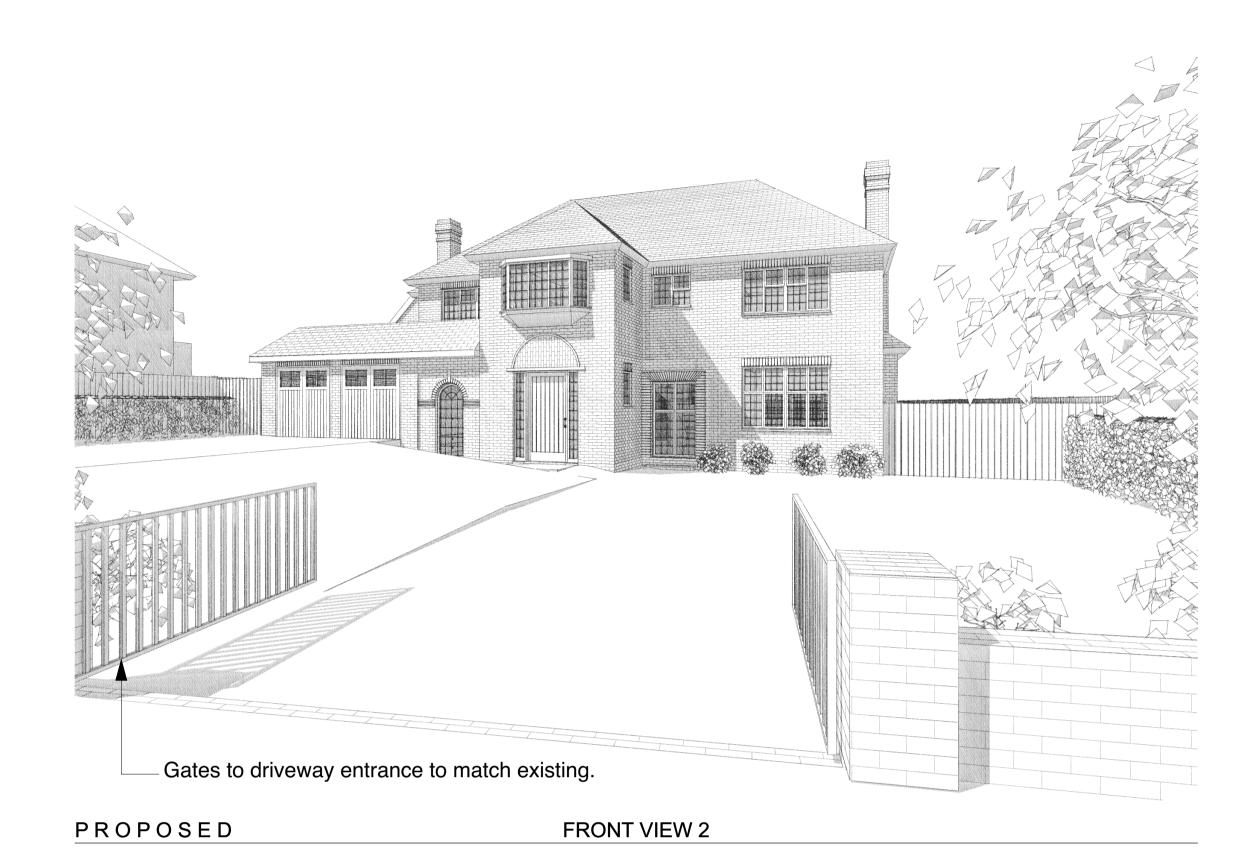

PROPOSED REAR VIEW 1

PROPOSED REAR VIEW 2

|            | Office 128, 28A Church Road, Stanmore,                              | Notes                                           | Scale Bar | Scale | Purpose of Issue | Date of Issue           | Project                             | Project No.                 | Layout Title   | Drawing Number | Revision |
|------------|---------------------------------------------------------------------|-------------------------------------------------|-----------|-------|------------------|-------------------------|-------------------------------------|-----------------------------|----------------|----------------|----------|
|            | Middlesex, HA7 4AW, England<br>020 8954 6291                        | This drawing is copyright of YOOP Archi