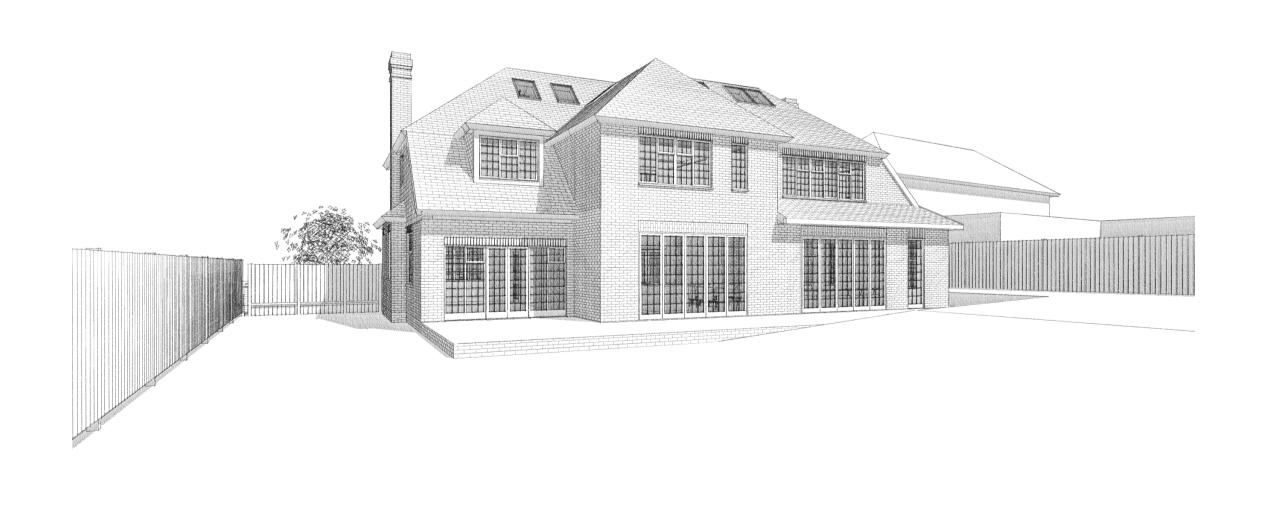

PROPOSED REAR VIEW 1

PROPOSED REAR VIEW 2

|            | Office 128, 28A Church Road, Stanmore,                              | Notes                                           | Scale Bar | Scale | Purpose of Issue | Date of Issue           | Project                             | Project No.                 | Layout Title   | Drawing Number | Revision |
|------------|---------------------------------------------------------------------|-------------------------------------------------|-----------|-------|------------------|-------------------------|-------------------------------------|-----------------------------|----------------|----------------|----------|
|            | Middlesex, HA7 4AW, England<br>020 8954 6291                        | This drawing is copyright of YOOP Architects.   |           | NTS   | PLANNING         | Saturday, 17 April 2021 | Extension & Refurbishment           | 2020/042                    | PROPOSED VIEWS | 042/PL/261     |          |
| Architects | studio@yooparchitects.co.uk Drawing for planning purposes, not con- | Drawing for planning purposes, not construction |           | N T O | 1 2/1111111      | 3, 1                    | 13 Heathside Road Northwood HA6 2EE | side Road Northwood HA6 2EE |                | 0 12/1 2/201   |          |