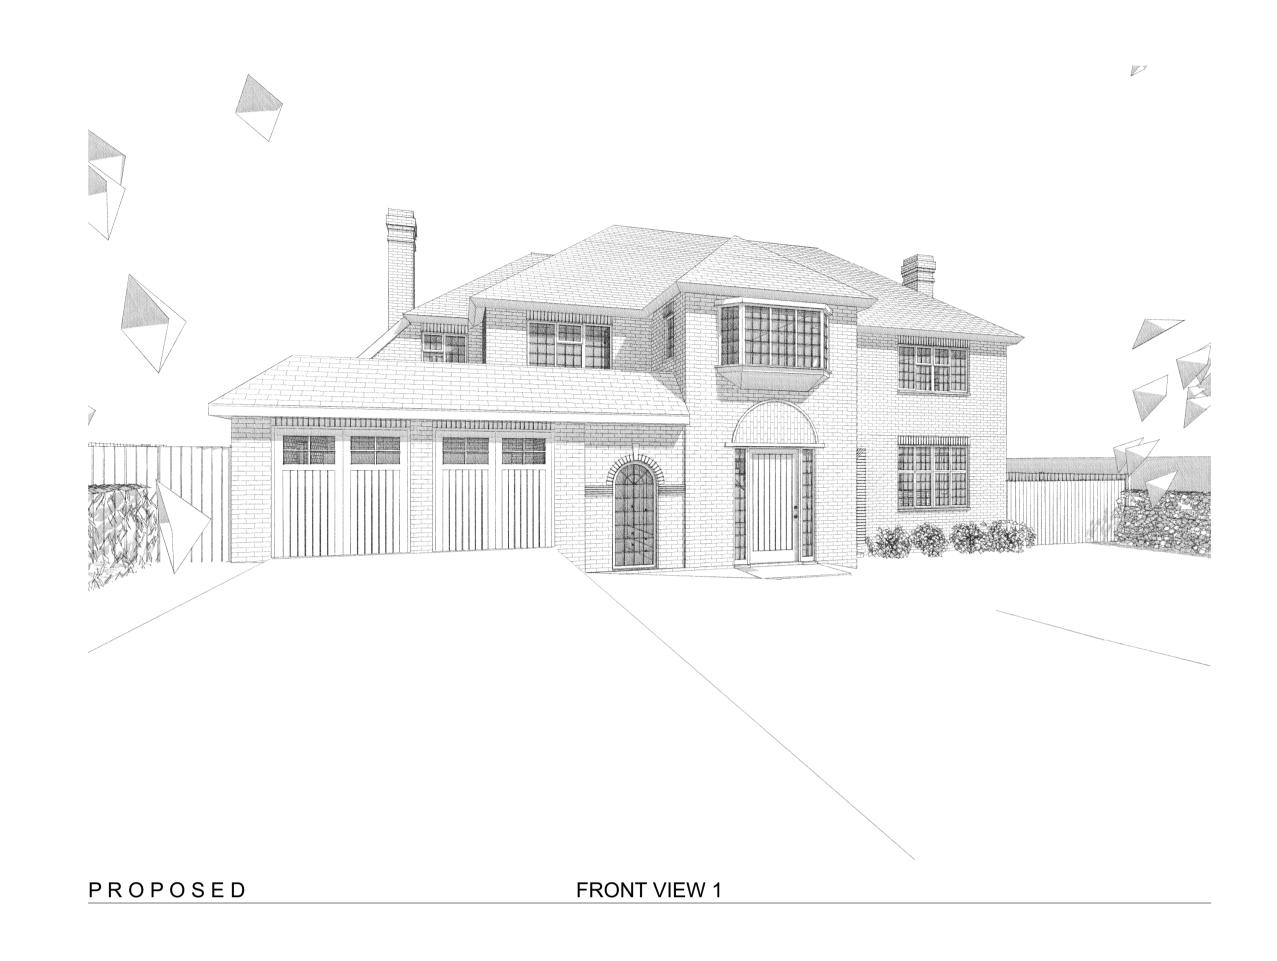

PROPOSED REAR VIEW 1

PROPOSED REAR VIEW 2

|            | Office 128, 28A Church Road, Stanmore,                              | Notes                                           | Scale Bar | Scale | Purpose of Issue | Date of Issue           | Project                             | Project No.                 | Layout Title   | Drawing Number | Revision |
|------------|---------------------------------------------------------------------|-------------------------------------------------|-----------|-------|------------------|-------------------------|-------------------------------------|-----------------------------|----------------|----------------|----------|
|            | Middlesex, HA7 4AW, England<br>020 8954 6291                        | This drawing is copyright of YOOP Arc