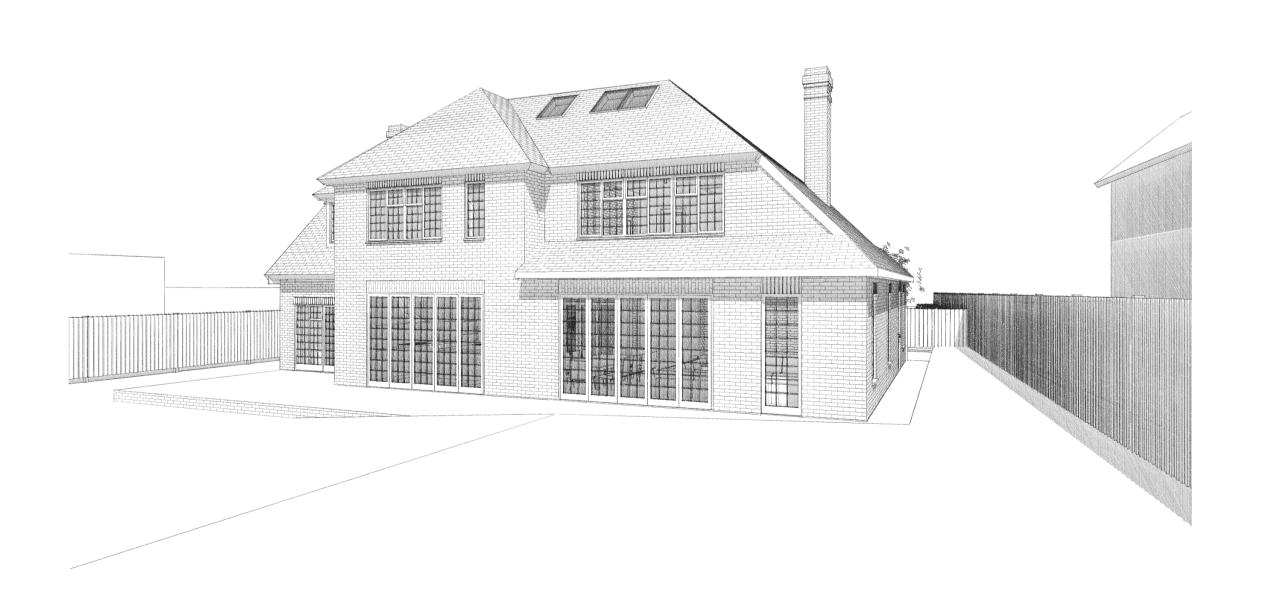

PROPOSED REAR VIEW 1

PROPOSED REAR VIEW 2

|            | Office 128, 28A Church Road, Stanmore,                              | Notes                                           | Scale Bar | Scale | Purpose of Issue | Date of Issue           | Project                             | Project No.                 | Layout Title   | Drawing Number | Revision |
|------------|---------------------------------------------------------------------|-------------------------------------------------|-----------|-------|------------------|-------------------------|-------------------------------------|-----------------------------|----------------|----------------|----------|
|            | Middlesex, HA7 4AW, England<br>020 8954 6291                        | This drawing is copyright of YOOP Architects.   |           | NTS   | PLANNING         | Saturday, 17 April 2021 | Extension & Refurbishment           | 2020/042                    | PROPOSED VIEWS | 042/PL/261     |          |
| Architects | studio@yooparchitects.co.uk Drawing for planning purposes, not con- | Drawing for planning purposes, not construction |           | N T O | 1 2/1111111      | 3, 1                    | 13 Heathside Road Northwood HA6 2EE | side Road Northwood HA6 2EE |                | 0 12/1 2/201   |          |