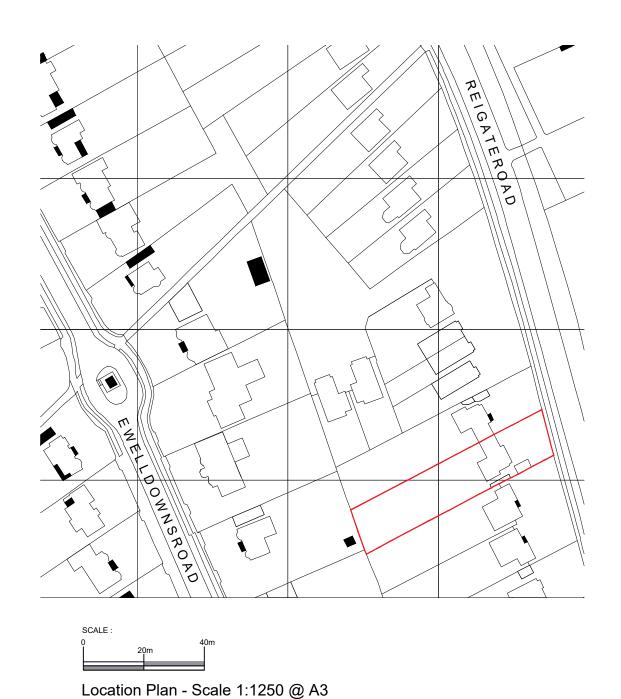

## PROJECT: MR, MRS MAKHECHA-REEVES HOUSE EXTENSION REIGATE ROAD, EWELL, KT17 3DZ SITE - LOCATION PLAN EXISTING

| AT 90 | <b>JOB NO</b> :<br>MHR - 0128 |
|-------|-------------------------------|
|       | DRAWING N                     |
|       | 100                           |