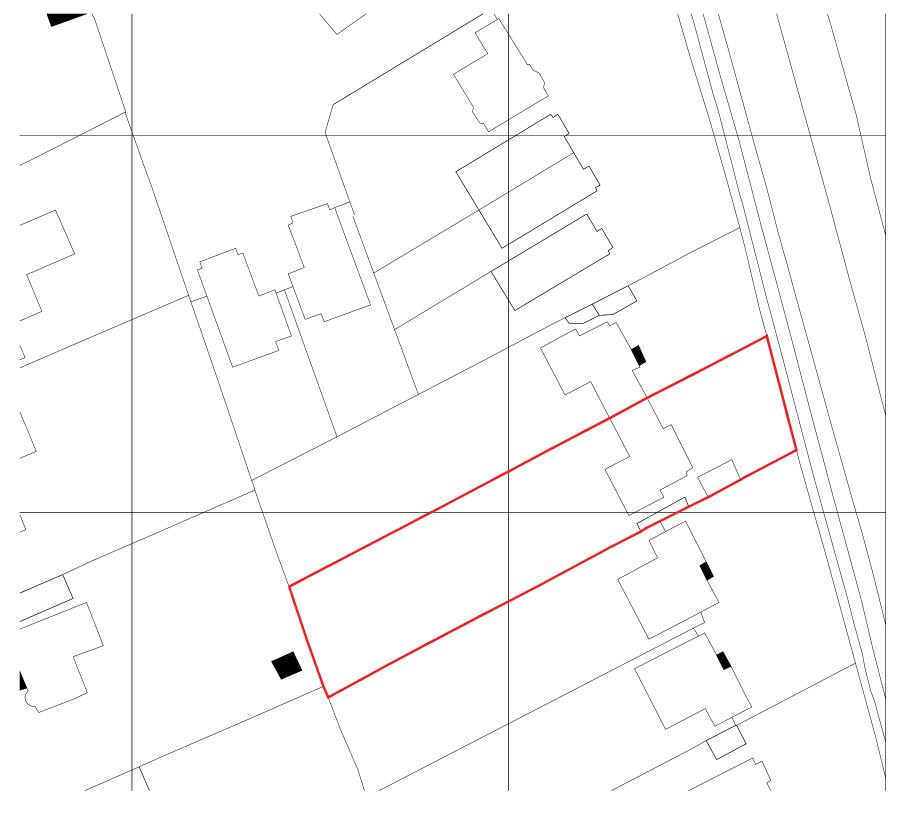

## PROJECT: MR, MRS MAKHECHA-REEVES HOUSE EXTENSION REIGATE ROAD, EWELL, KT17 3DZ SITE - LOCATION PLAN EXISTING

| AT 90 | <b>JOB NO</b> :<br>MHR - 0128 |
|-------|-------------------------------|
|       | DRAWING N                     |
|       | 100                           |