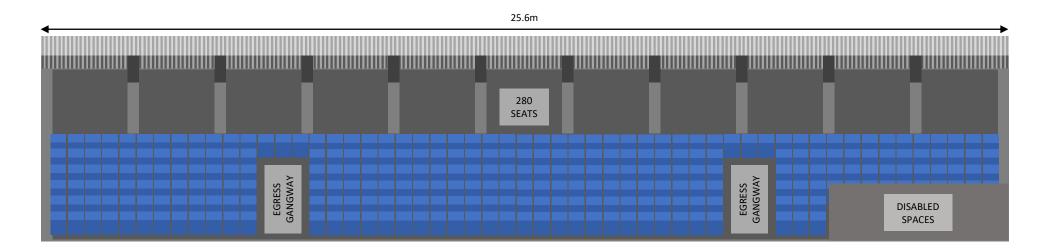

SUFC 026 – PROPOSED DETAILS – NEW STAND SUTTON UNITED FOOTBALL CLUB GANDER GREEN LANE, SM1 2EY SCALE 1: 100 PRINTED ON A4 AT 100%

Please note that all dimensions are approximate as the supplied building is assembled on site and could be different if seats, pillars or gangways dictate. Any significant deviation from these drawings will be dealt with by minor amendment or full planning application as appropriate.