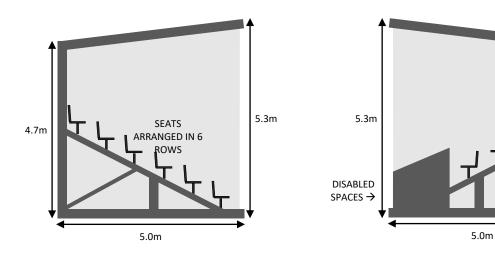

SUFC 026 – PROPOSED DETAILS – NEW STAND SUTTON UNITED FOOTBALL CLUB GANDER GREEN LANE, SM1 2EY SCALE 1: 100 PRINTED ON A4 AT 100%

Please note that all dimensions are approximate as the supplied building is assembled on site and could be different if seats, pillars or gangways dictate. Any significant deviation from these drawings will be dealt with by minor amendment or full planning application as appropriate.