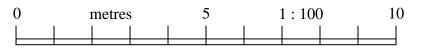

Please also note that the arrangement of seats over the 6 rows could vary from that shown below as required for safety or manufacturing reasons but the overall dimensions will be broadly similar to those shown here.

4.7m