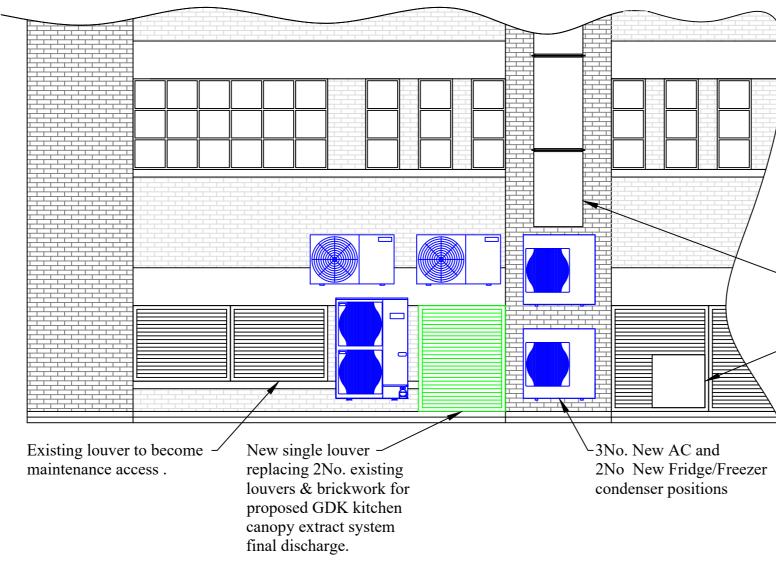

## **PROPOSED REAR ELEVATION**

| 1 |   |          |          |
|---|---|----------|----------|
|   |   |          | /        |
|   |   | /        | 1        |
|   |   | /        |          |
| ~ | / | /        |          |
| - | 7 | <u> </u> | <u> </u> |
|   |   |          |          |
|   |   |          |          |
|   |   |          |          |
| ł | / |          |          |
|   |   |          | À        |

| Existing McDonalds     |
|------------------------|
| extract duct to be cut |
| back and left in place |

Blanking Plate to cover existing McDonalds extract duct penetration.

| Day Data                                                                                                 |                                          | Description |             |    |  |  |  |
|----------------------------------------------------------------------------------------------------------|------------------------------------------|-------------|-------------|----|--|--|--|
| Rev Date Description Client: GDK                                                                         |                                          |             |             |    |  |  |  |
|                                                                                                          |                                          |             |             |    |  |  |  |
| J <sup>ob Title:</sup> 8 EASTBANK STREET<br>SOUTHPORT<br>PR6 1DW                                         |                                          |             |             |    |  |  |  |
| Dwg Title:<br>PROPOSED                                                                                   |                                          |             |             |    |  |  |  |
|                                                                                                          | MECHANICAL<br>ELEVATIONS                 |             |             |    |  |  |  |
| Date:                                                                                                    | 13                                       | /05/2021    | Drawn By:   | DB |  |  |  |
| Scale:                                                                                                   | 1:1                                      | 100@A1      | Checked By: | SH |  |  |  |
| Dwg No: GDK-SOUTH-01 -                                                                                   |                                          |             |             |    |  |  |  |
| A PI<br>mechanical services                                                                              |                                          |             |             |    |  |  |  |
|                                                                                                          | Abbey Plumbing Ltd<br>3 Whitehills Drive |             |             |    |  |  |  |
| Whitehills Business Park<br>Blackpool. FY4 5LW<br>Tel: 01253 698 159<br>Email: admin@apImechanical.co.uk |                                          |             |             |    |  |  |  |