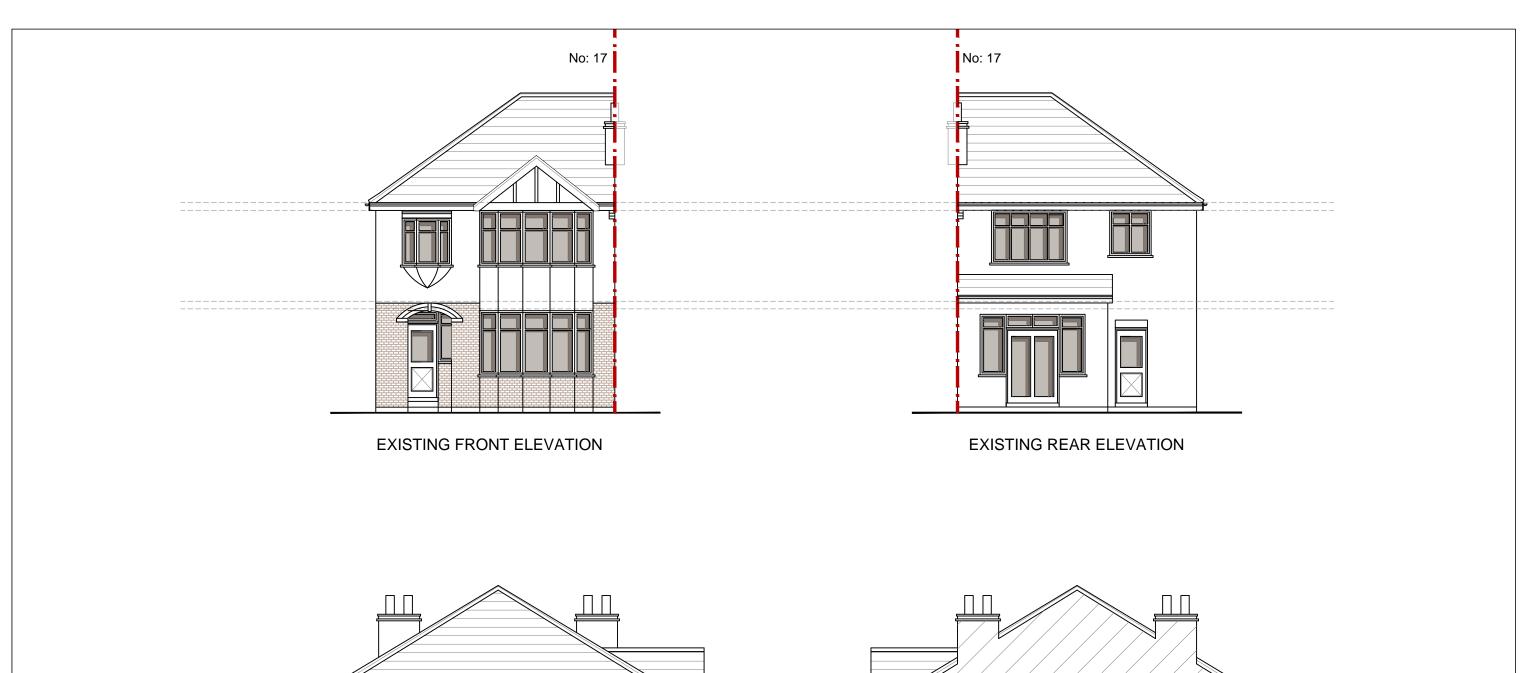

**EXISTING SIDE ELEVATION-01** 

**EXISTING SIDE ELEVATION-02** 

|     |            | MR. AHMED PATEL                                                                                                                                                                                                                 | 17 BROOKFIELD AVENUE<br>EALING CN5 1LA | SCALE 1:100@A3 DRAWING NO. REV. | AARKZ Design Associates                                                   |
|-----|------------|---------------------------------------------------------------------------------------------------------------------------------------------------------------------------------------------------------------------------------|----------------------------------------|---------------------------------|---------------------------------------------------------------------------|
|     |            | DRAWINGS TO BE READ IN CONJUNCTION WITH RELEVANT DRAWING AND                                                                                                                                                                    | DRAWING TITLE                          | MAR 21 WN 02                    | 186 FOREST ROAD,                                                          |
| REV | DATE NOTES | SPECS. DRAWINGS NOT TO BE SCALED. FIGURED DIMENSIONS ONLY.  ANY DISCREPANCIES ARE TO BE POINTED TO THE ARCHITECT. THE  ARCHITECT IS NOT LIABLE FOR ANY FAULTS NOT RAISED.  DRAWINGS NOT TO BE SCALED FOR LAND TRANSFER PURPOSES | EXISTING ELEVATIONS                    | Meters @ 1:100 @ A3             | LOUGHTON, IG10 1EG<br>TEL: 0750 645 9645<br>E.mail: aarkzdesign@gmail.com |