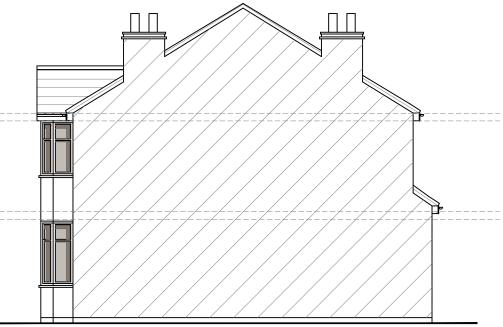

**EXISTING SIDE ELEVATION-01** 

**EXISTING SIDE ELEVATION-02** 

|     |            | MR. AHMED PATEL                                                                                                                                                                                                                 | 17 BROOKFIELD AVENUE<br>EALING CN5 1LA | SCALE 1:100@A3 DRAWING NO. REV. | AARKZ Design Associates                                                   |
|-----|------------|---------------------------------------------------------------------------------------------------------------------------------------------------------------------------------------------------------------------------------|----------------------------------------|---------------------------------|---------------------------------------------------------------------------|
|     |            | DRAWINGS TO BE READ IN CONJUNCTION WITH RELEVANT DRAWING AND                                                                                                                                                                    | DRAWING TITLE                          | MAR 21 WN 02                    | 186 FOREST ROAD,                                                          |
| REV | DATE NOTES | SPECS. DRAWINGS NOT TO BE SCALED. FIGURED DIMENSIONS ONLY.  ANY DISCREPANCIES ARE TO BE POINTED TO THE ARCHITECT. THE  ARCHITECT IS NOT LIABLE FOR ANY FAULTS NOT RAISED.  DRAWINGS NOT TO BE SCALED FOR LAND TRANSFER PURPOSES | EXISTING ELEVATIONS                    | Meters @ 1:100 @ A3             | LOUGHTON, IG10 1EG<br>TEL: 0750 645 9645<br>E.mail: aarkzdesign@gmail.com |