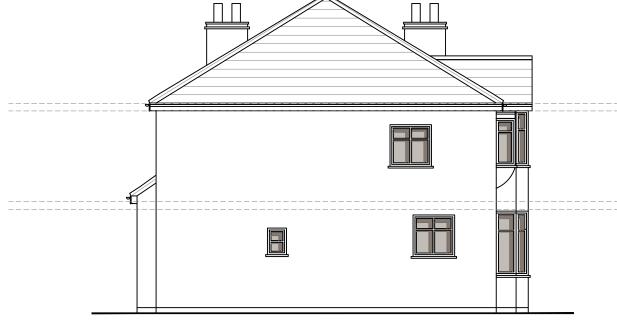

**EXISTING SIDE ELEVATION-01** 

**EXISTING SIDE ELEVATION-02** 

|     |            | MR. AHMED PATEL                                                                                                                                                                                                                 | 17 BROOKFIELD AVENUE<br>EALING CN5 1LA | SCALE 1:100@A3 DRAWING NO. REV. | AARKZ Design Associates                                                   |
|-----|------------|---------------------------------------------------------------------------------------------------------------------------------------------------------------------------------------------------------------------------------|----------------------------------------|---------------------------------|---------------------------------------------------------------------------|
|     |            | DRAWINGS TO BE READ IN CONJUNCTION WITH RELEVANT DRAWING AND                                                                                                                                                                    | DRAWING TITLE                          | MAR 21 WN 02                    | 186 FOREST ROAD,                                                          |
| REV | DATE NOTES | SPECS. DRAWINGS NOT TO BE SCALED. FIGURED DIMENSIONS ONLY.  ANY DISCREPANCIES ARE TO BE POINTED TO THE ARCHITECT. THE  ARCHITECT IS NOT LIABLE FOR ANY FAULTS NOT RAISED.  DRAWINGS NOT TO BE SCALED FOR LAND TRANSFER PURPOSES | EXISTING ELEVATIONS                    | Meters @ 1:100 @ A3             | LOUGHTON, IG10 1EG<br>TEL: 0750 645 9645<br>E.mail: aarkzdesign@gmail.com |