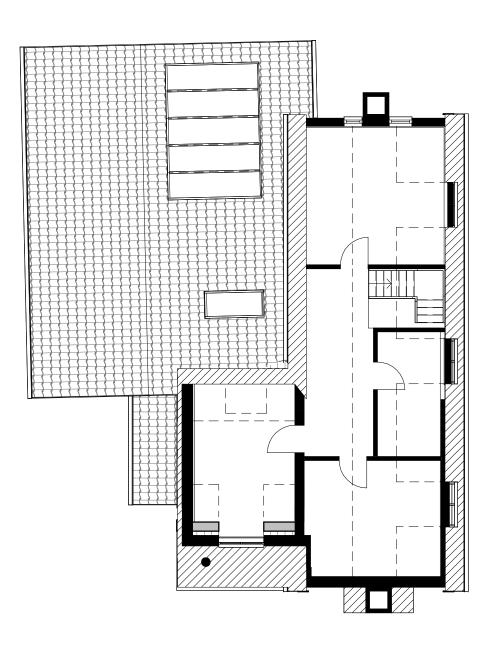

Proposed Ground Floor Plan

Proposed First Floor Plan

NO DIMENSIONS TO BE SCALED FROM THIS DRAWING

This document references the following file:-

Reference Name Revision

PC-XX-XX-M3-Designer-0001\_5094

P01 First Issue 25/02/21 OF / TK P02 Amended Layout 19/03/21 OF / TK P03 Planning 30/04/21 OF / TK

Client

Mr and Mrs Menzies

Project

Internal Alterations and Extensions to The Nook, Ashfield

Proposed Floors Plans

5094 - 0301

P03 Scale - unless otherwise stated

1:100