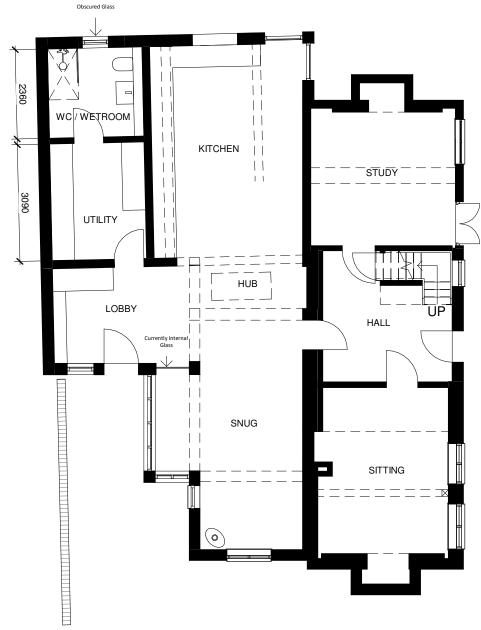

Proposed Ground Floor Plan

Proposed First Floor Plan

NO DIMENSIONS TO BE SCALED FROM THIS DRAWING

This document references the following file:-

Reference Name Revision

PC-XX-XX-M3-Designer-0001\_5094

P01 First Issue 25/02/21 OF / TK P02 Amended Layout 19/03/21 OF / TK P03 Planning 30/04/21 OF / TK

Client

Mr and Mrs Menzies

Project

Internal Alterations and Extensions to The Nook, Ashfield

Proposed Floors Plans

5094 - 0301

P03 Scale - unless otherwise stated

1:100