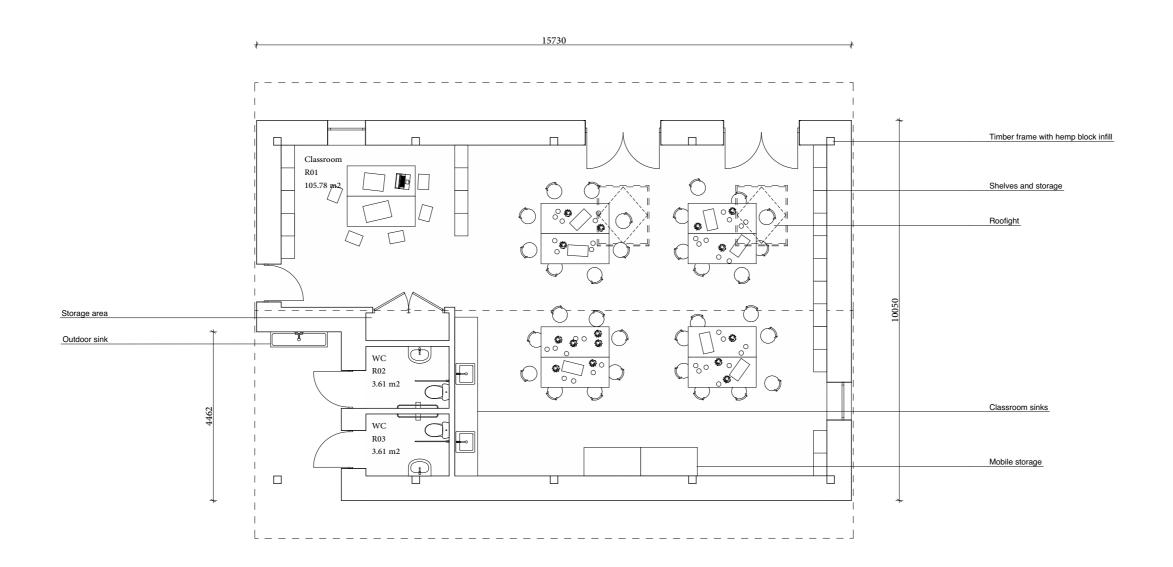

Ground Floor 1:100

- 1. All dimensions and levels to be checked on site before commencing work.
- 2. This drawing to be read in conjunction with all relevant contract documents.
- 3. Report any errors, contradictions or omissions to the designer as soon as possible