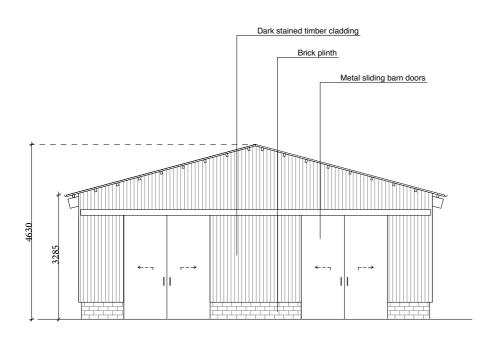

Barn East Elevation

1:100

Barn North Elevation

Barn West Elevation 1:100 4 Barn South Elevation 1:100

1. All dimensions and levels to be checked on site before commencing work.

This drawing to be read in conjunction with all relevant contract documents.