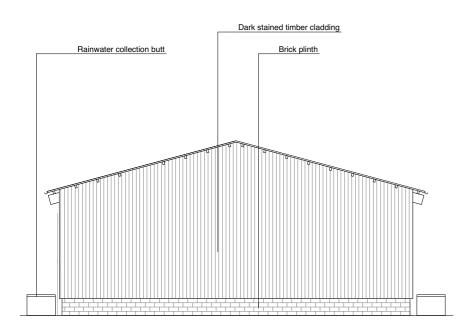

Barn East Elevation

1:100

Barn North Elevation

Barn West Elevation 1:100 4 Barn South Elevation 1:100

1. All dimensions and levels to be checked on site before commencing work.

This drawing to be read in conjunction with all relevant contract documents.