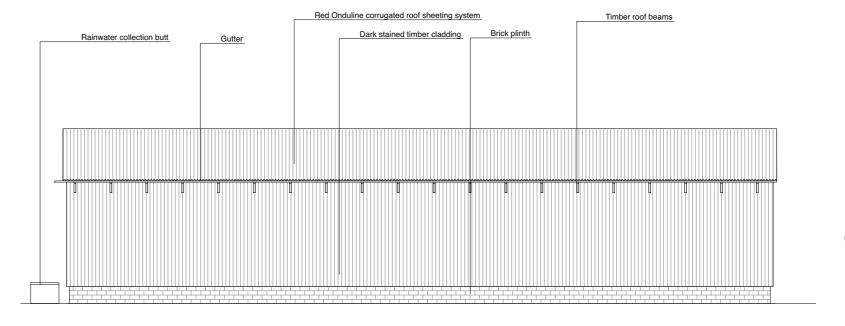

Barn East Elevation

1:100

Barn North Elevation

Barn West Elevation 1:100 4 Barn South Elevation 1:100

1. All dimensions and levels to be checked on site before commencing work.

This drawing to be read in conjunction with all relevant contract documents.