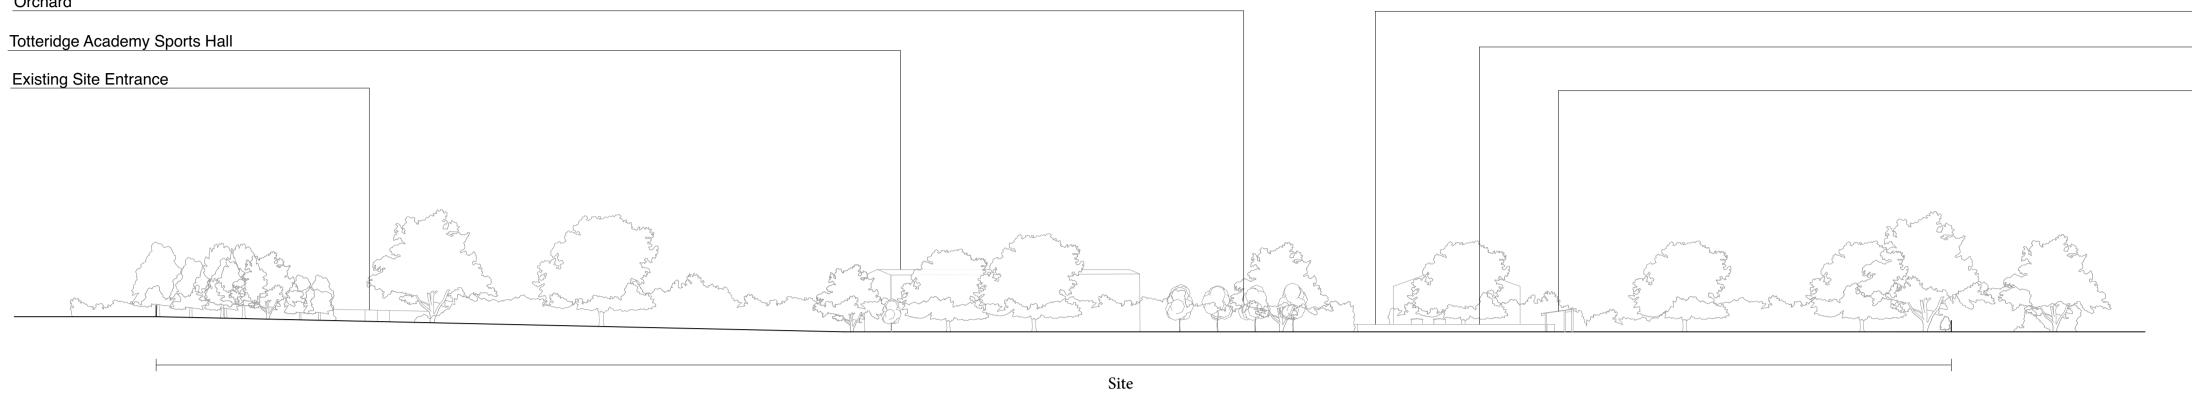

Orchard



## Existing Section AA 1:500@A1



Site

## Existing Section BB 1:500@A1





Totteridge Academy



Totteridge Academy

1. All dimensions and levels to be checked on site before commencing work. This drawing to be read in conjunction with all relevant contract documents. 3. Report any errors, contradictions or omissions to the designer as soon as possible

 Rev.
 No.
 Change
 Date

 A
 25/01/2021
 25/01/2021

 B
 01
 Issued for Planning
 20/05/2021

Secondary site entrance Raised beds / kitchen garden

Animal shelter

Totteridge Academy Music Block

Tennis Courts

Totteridge Academy

| φ             | 5                                                                                                           | 10 | 15                           | 20   | 25m |  |
|---------------|----------