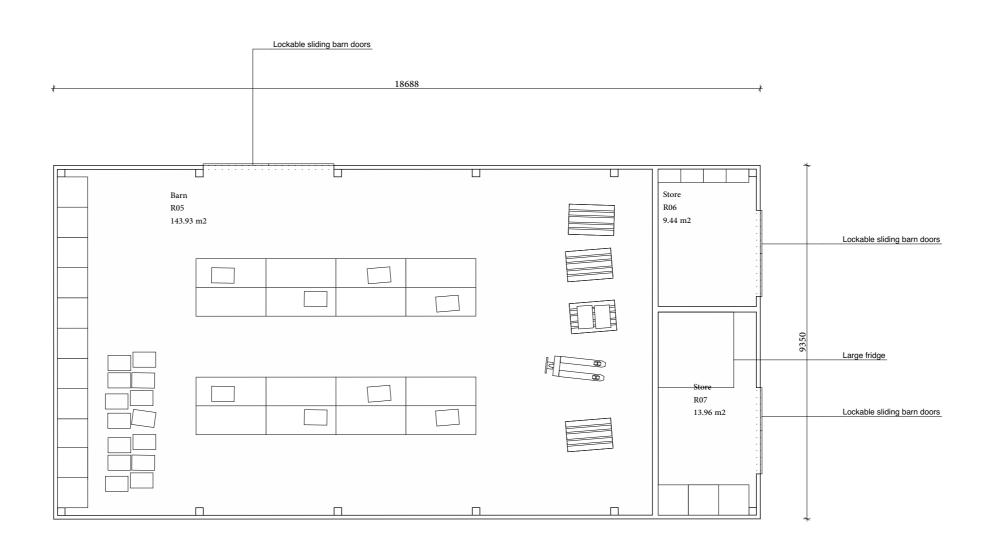

Ground Floor 1:100 1. All dimensions and levels to be checked on site before commencing work.

2. This drawing to be read in conjunction with all relevant contract documents.

3. Report any errors, contradictions or omissions to the designer as soon as possible

Rev No Change Date A 01 Issued for Planning
B 01 Issued for Planning 25/01/2021 20/05/2021

Planning

Drawing

Proposed Barn Plan

Project

Totteridge Academy Farm

Client

GROW

Drawing No Date 20/05/2021 1003\_03\_103

**Scale** 1:100 @ A3

**ASSEMBLE** Sugarhouse Studios, 19 Collett Road, SE16 4DJ +44 (0)2072370000 info@assemblestudio.co.uk