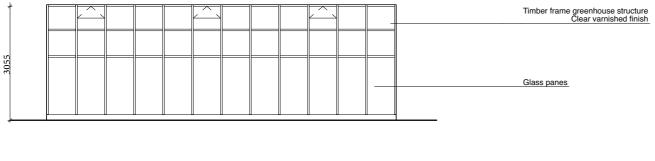

2 Greenhouse South Elevation 1:100

Greenhouse East Elevation 1:100

1. All dimensions and levels to be checked on site before commencing work.

2. This drawing to be read in conjunction with all relevant contract documents.