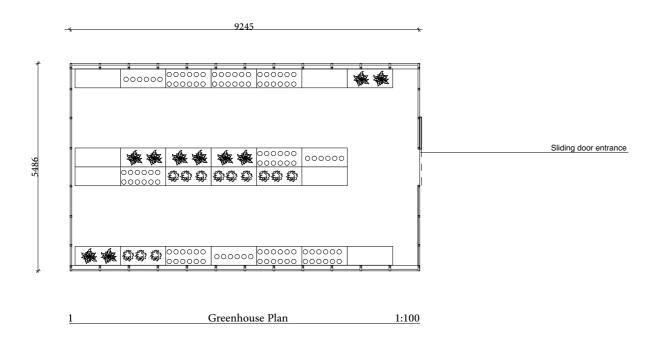

Proposed Greenhouse Plan &

Elevations Project

Totteridge Academy Farm

Client

GROW

 Date
 Drawing No

 20/05/2021
 1003\_03\_104

Drawn by

Scale 1:100 @ A3

**ASSEMBLE** 

Sugarhouse Studios, 19 Collett Road, SE16 4DJ +44 (0)2072370000 info@assemblestudio.co.uk