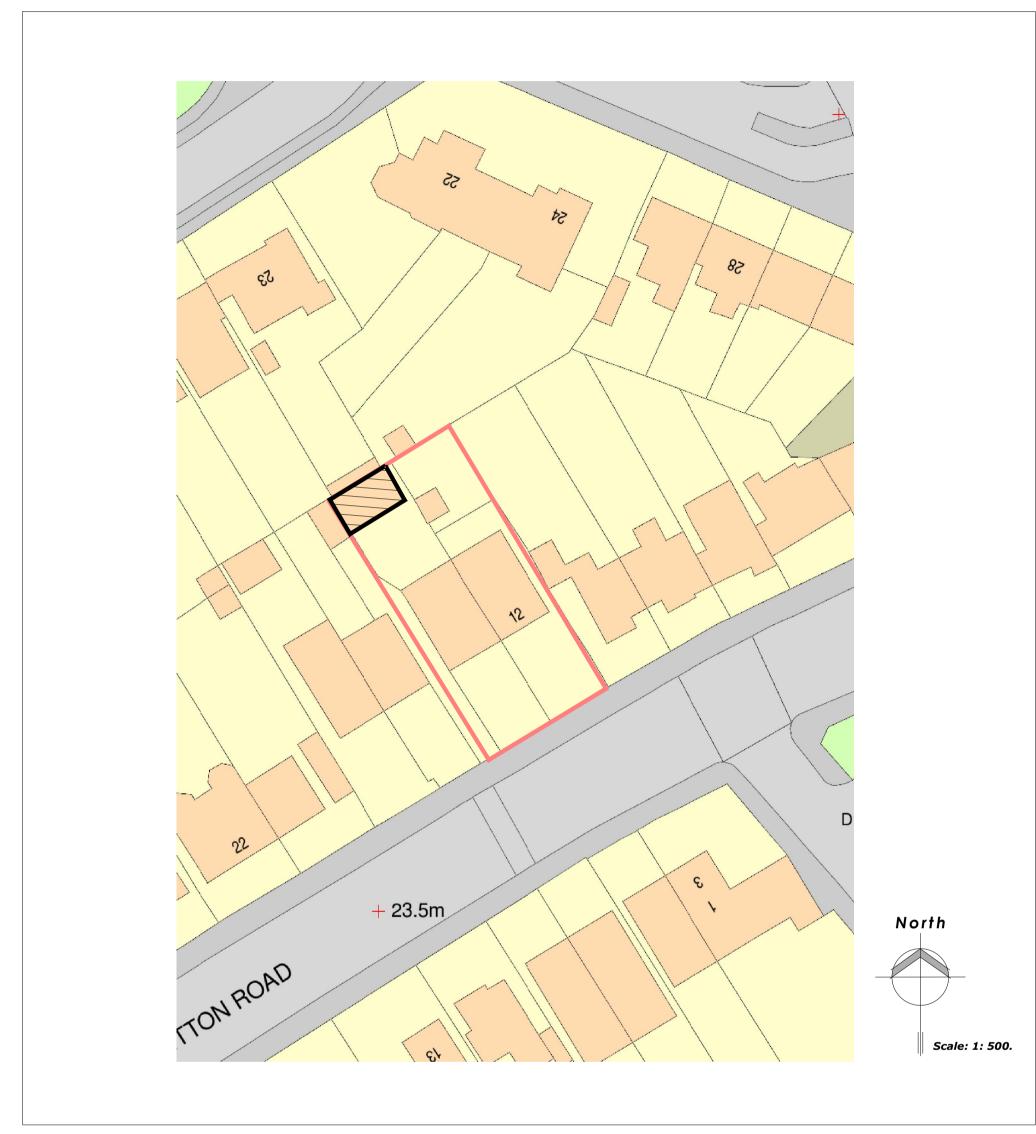

BLOCK PLAN. SCALE 1: 500.

| • | • | • |  |
|---|---|---|--|
|   |   |   |  |
|   |   |   |  |
|   |   |   |  |

NOTE:

ALL EXISTING AND PROPOSED DIMENSIONS AND LEVELS MUST BE VERIFIED ON-SITE BEFORE COMMENCING WORK AND ANY DISCREPANCIES OR OMISSIONS NOTIFIED TO MCLAREN ASSOCIATES. ALL BOUNDARIES SUBJECT TO SITE SURVEY. THIS DRAWING MUST NOT BE SCALED.