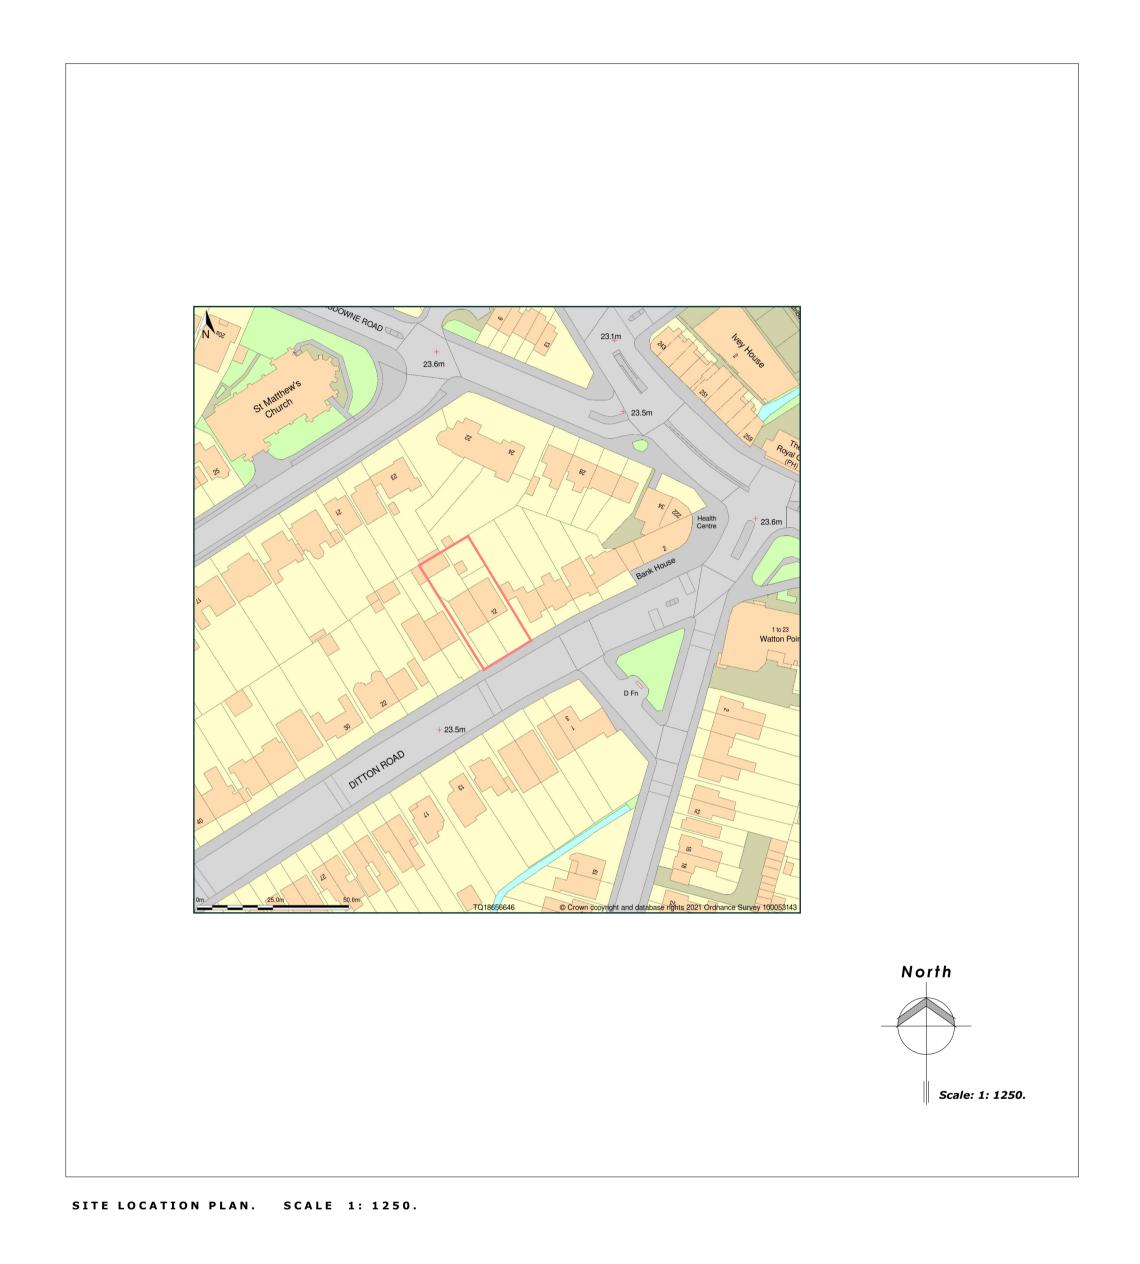

12-14 DITTON ROAD
SURBITON
KT6 6QZ

SITE LOCATION BLOCK PLAN SCALE: 1:200 [A1] PROJECT: AUTHOR:
DCP

DATE:
JANUARY 2021

DRAWING:

REVISION:

1032 21

A